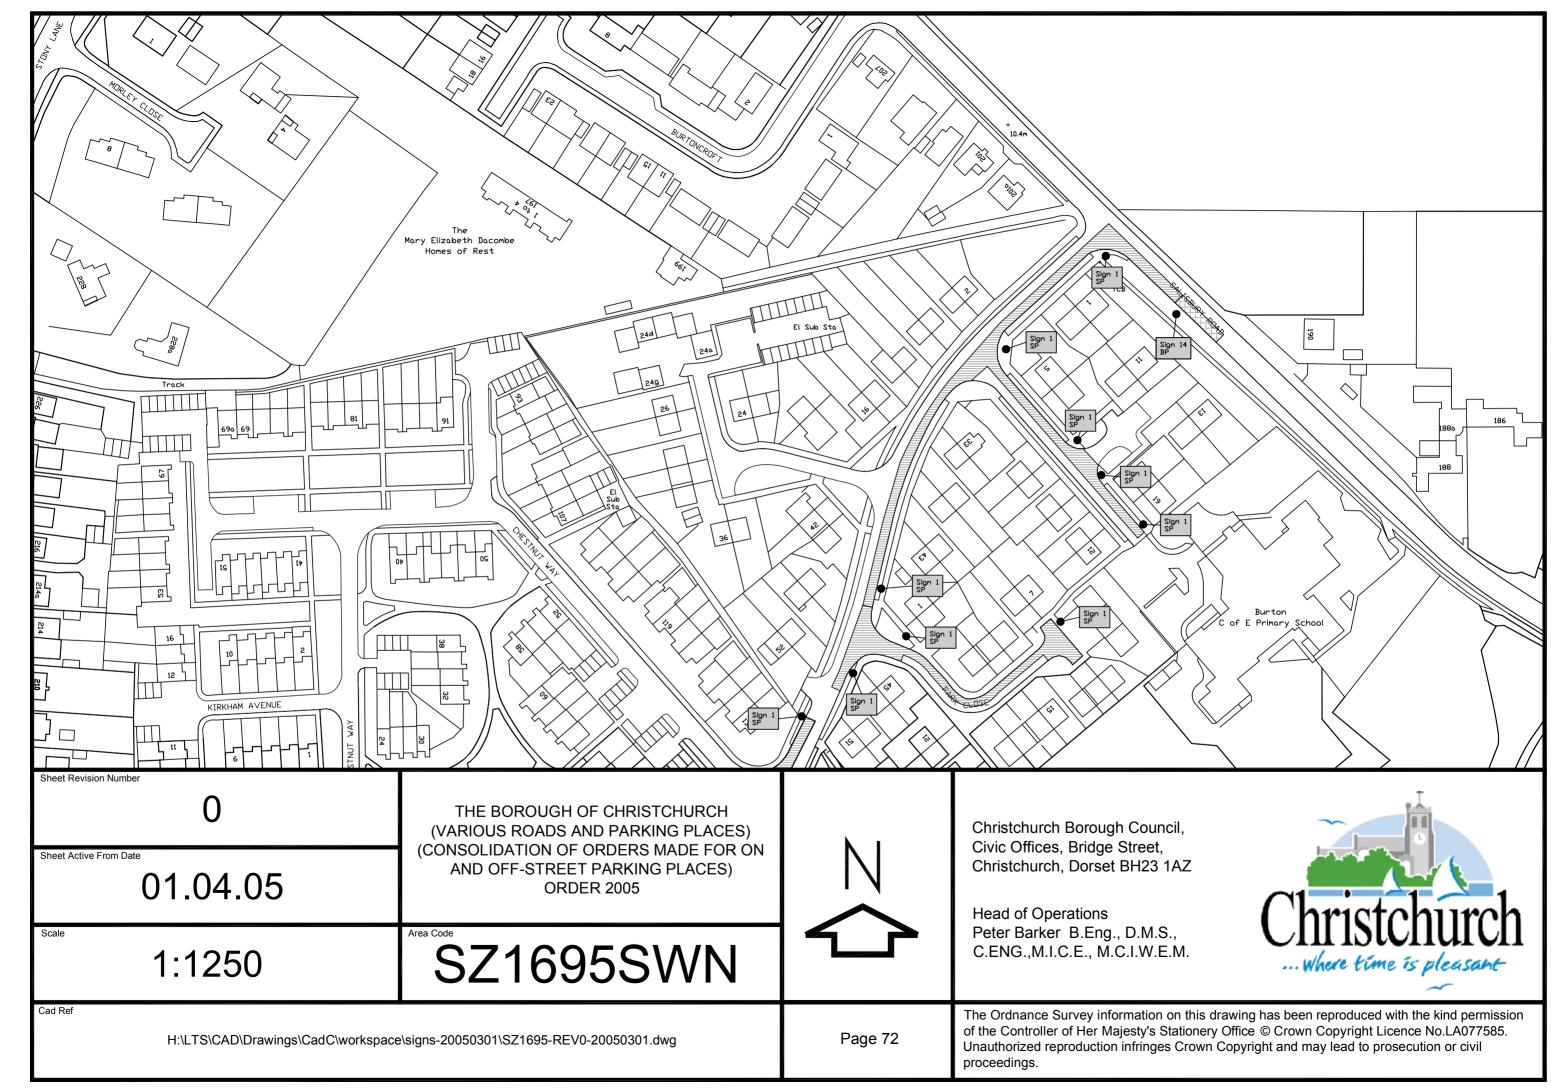

## LOCATION OF WAITING RESTRICTION SIGNS

|                                                                         |                                                                                                                                                           |        |                                                                                                                                                                                   | 1                                                                                                                                               |
|-------------------------------------------------------------------------|-----------------------------------------------------------------------------------------------------------------------------------------------------------|--------|-----------------------------------------------------------------------------------------------------------------------------------------------------------------------------------|-------------------------------------------------------------------------------------------------------------------------------------------------|
|                                                                         | No waiting at any time                                                                                                                                    |        |                                                                                                                                                                                   | No loading                                                                                                                                      |
|                                                                         | Bus stops clearway                                                                                                                                        |        |                                                                                                                                                                                   | No waiting                                                                                                                                      |
|                                                                         | Clearway                                                                                                                                                  |        |                                                                                                                                                                                   | Hackney carriage stand                                                                                                                          |
|                                                                         | Coach Stop                                                                                                                                                |        |                                                                                                                                                                                   | Waiting limited                                                                                                                                 |
|                                                                         | Disabled parking only                                                                                                                                     |        |                                                                                                                                                                                   | Residents Only Parking                                                                                                                          |
|                                                                         |                                                                                                                                                           |        |                                                                                                                                                                                   |                                                                                                                                                 |
| Sheet Revision Number  1 Sheet Active From Date                         | THE BOROUGH OF CHRISTCHURCH<br>(VARIOUS ROADS AND PARKING PLACES)<br>(CONSOLIDATION OF ORDERS MADE FOR ON<br>AND OFF-STREET PARKING PLACES)<br>ORDER 2005 |        | Christchurch Borough Council,<br>Civic Offices, Bridge Street,<br>Christchurch, Dorset BH23 1AZ  Head of Operations Peter Barker B.Eng., D.M.S.,<br>C.ENG.,M.I.C.E., M.C.I.W.E.M. | Christchurch Where time is pleasant                                                                                                             |
| 01.04.05                                                                |                                                                                                                                                           |        |                                                                                                                                                                                   |                                                                                                                                                 |
| n/a                                                                     | KEY                                                                                                                                                       |        |                                                                                                                                                                                   |                                                                                                                                                 |
| Cad Ref  H:\LTS\CAD\Drawings\CadC\workspace\shadings-print-20050301.dwg |                                                                                                                                                           | Page 1 | The Ordnance Survey information on this dra<br>of the Controller of Her Majesty's Stationery<br>Unauthorized reproduction infringes Crown Oproceedings.                           | awing has been reproduced with the kind permission Office © Crown Copyright Licence No.LA077585. Copyright and may lead to prosecution or civil |