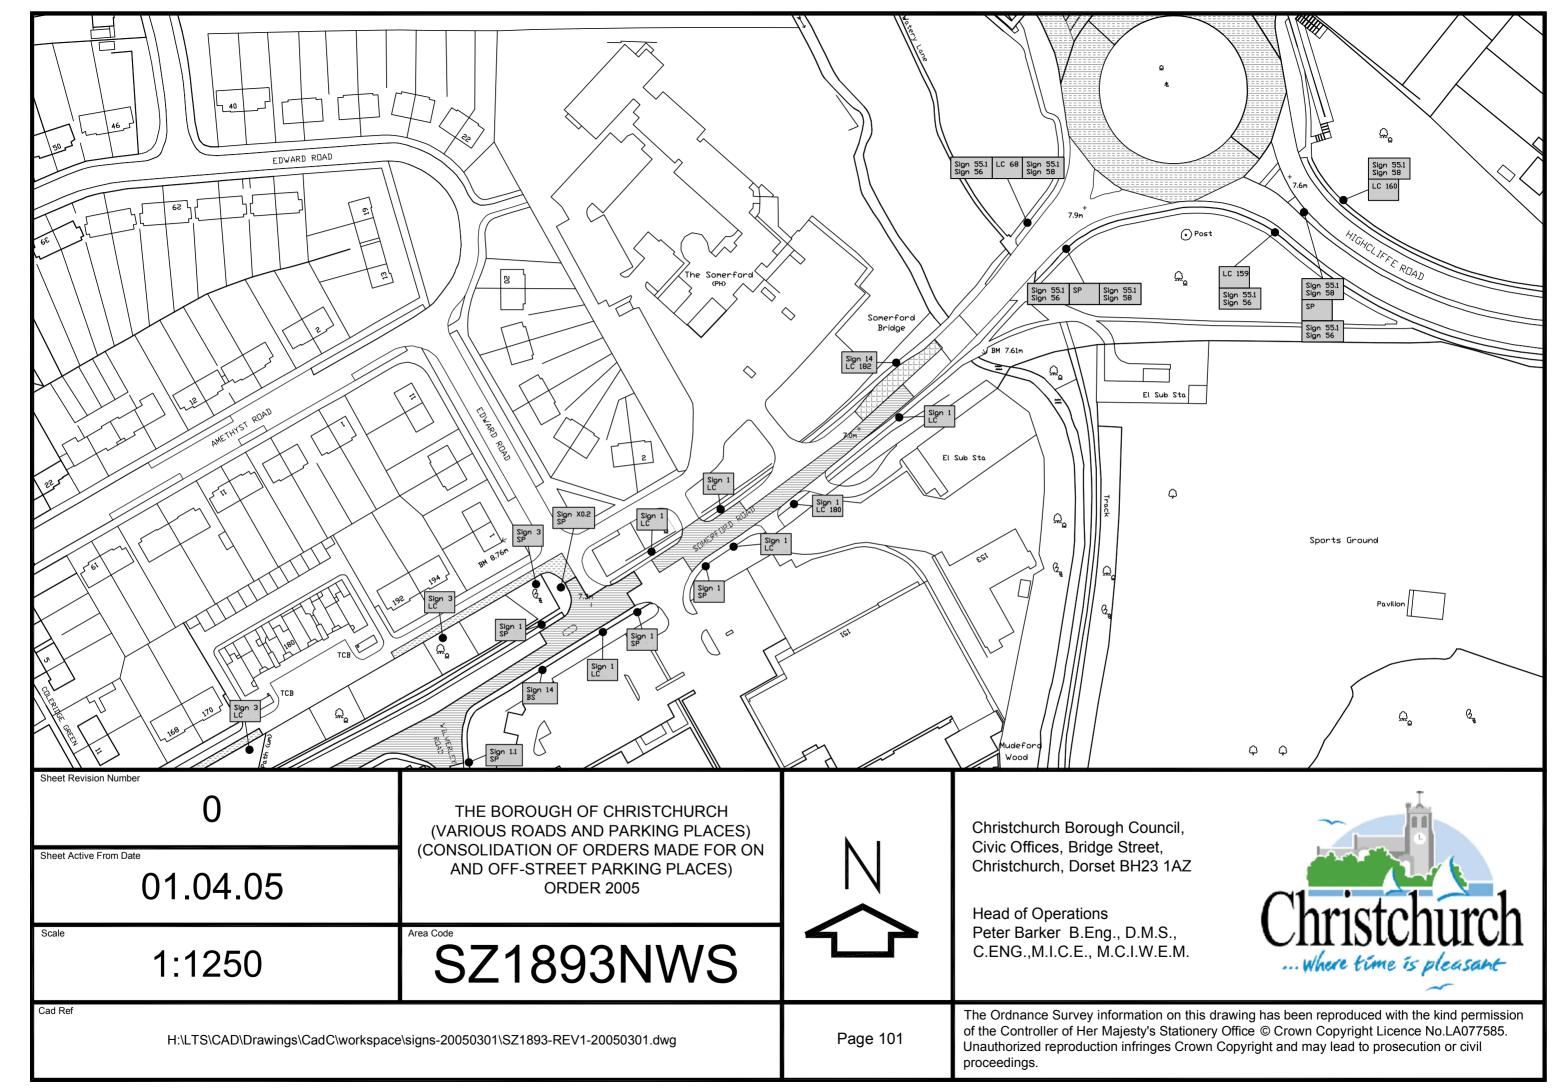

|
| Cad Ref  H:\LTS\CAD\Drawings\CadC\workspace\shadings-print-20050301.dwg |                                                                                                                                                           | Page 1 | The Ordnance Survey information on this dra<br>of the Controller of Her Majesty's Stationery<br>Unauthorized reproduction infringes Crown Oproceedings.                           | awing has been reproduced with the kind permission Office © Crown Copyright Licence No.LA077585. Copyright and may lead to prosecution or civil |

































































































































































































































Christchurch Bay

Sheet Active From Date

O1.04.05

Scale

1:1250

THE BOROUGH OF CHRISTCHURCH (VARIOUS ROADS AND PARKING PLACES) (CONSOLIDATION OF ORDERS MADE FOR ON AND OFF-STREET PARKING PLACES) ORDER 2005

Area Code

SZ1992SWN

Cad Ref



Christchurch Borough Council, Civic Offices, Bridge Street, Christchurch, Dorset BH23 1AZ

Head of Operations
Peter Barker B.Eng., D.M.S.,
C.ENG.,M.I.C.E., M.C.I.W.E.M.



 $H: LTS \ CAD \ Drawings \ CadC \ workspace \ signs-20050301 \ SZ1992-REV1-20050301. dwg$ 

Page 113

The Ordnance Survey information on this drawing has been reproduced with the kind permission of the Controller of Her Majesty's Stationery Office © Crown Copyright Licence No.LA077585. Unauthorized reproduction infringes Crown Copyright and may lead to pro