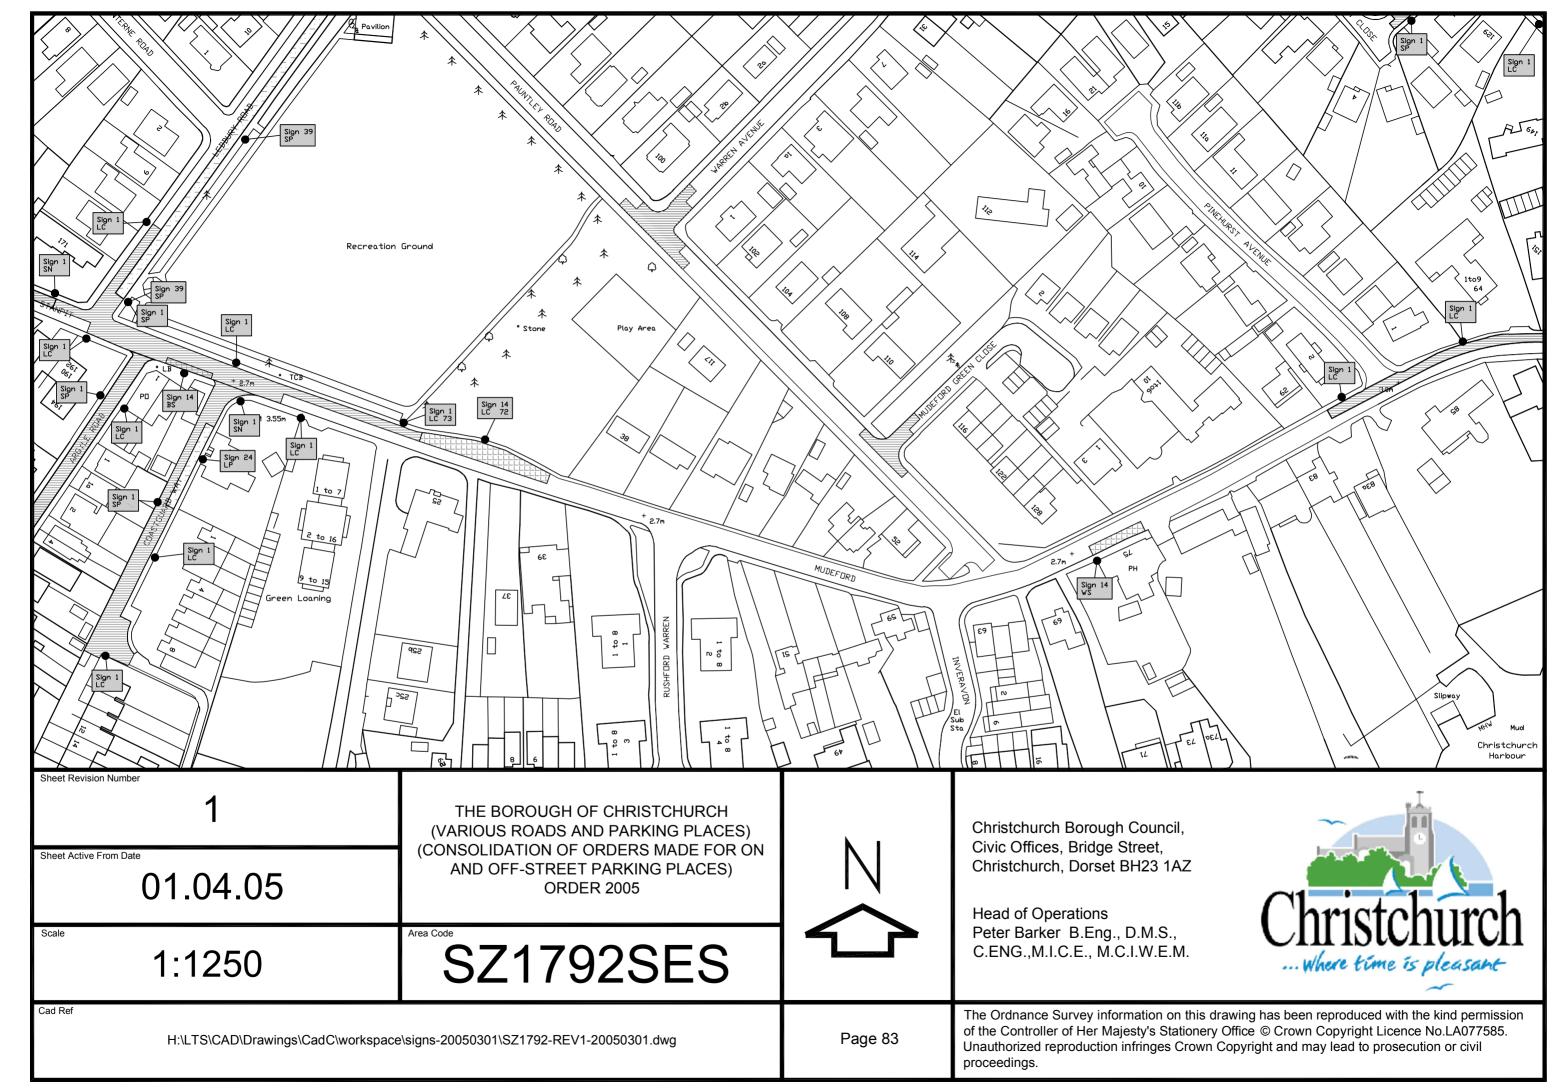

## LOCATION OF WAITING RESTRICTION SIGNS

|                                                                         |                                                                                                                                                           |        |                                                                                                                                                                                   | 1                                                                                                                                               |
|-------------------------------------------------------------------------|-----------------------------------------------------------------------------------------------------------------------------------------------------------|--------|-----------------------------------------------------------------------------------------------------------------------------------------------------------------------------------|-------------------------------------------------------------------------------------------------------------------------------------------------|
|                                                                         | No waiting at any time                                                                                                                                    |        |                                                                                                                                                                                   | No loading                                                                                                                                      |
|                                                                         | Bus stops clearway                                                                                                                                        |        |                                                                                                                                                                                   | No waiting                                                                                                                                      |
|                                                                         | Clearway                                                                                                                                                  |        |                                                                                                                                                                                   | Hackney carriage stand                                                                                                                          |
|                                                                         | Coach Stop                                                                                                                                                |        |                                                                                                                                                                                   | Waiting limited                                                                                                                                 |
|                                                                         | Disabled parking only                                                                                                                                     |        |                                                                                                                                                                                   | Residents Only Parking                                                                                                                          |
|                                                                         |                                                                                                                                                           |        |                                                                                                                                                                                   |                                                                                                                                                 |
| Sheet Revision Number  1 Sheet Active From Date                         | THE BOROUGH OF CHRISTCHURCH<br>(VARIOUS ROADS AND PARKING PLACES)<br>(CONSOLIDATION OF ORDERS MADE FOR ON<br>AND OFF-STREET PARKING PLACES)<br>ORDER 2005 |        | Christchurch Borough Council,<br>Civic Offices, Bridge Street,<br>Christchurch, Dorset BH23 1AZ  Head of Operations Peter Barker B.Eng., D.M.S.,<br>C.ENG.,M.I.C.E., M.C.I.W.E.M. | Christchurch Where time is pleasant                                                                                                             |
| 01.04.05                                                                |                                                                                                                                                           |        |                                                                                                                                                                                   |                                                                                                                                                 |
| n/a                                                                     | KEY                                                                                                                                                       |        |                                                                                                                                                                                   |                                                                                                                                                 |
| Cad Ref  H:\LTS\CAD\Drawings\CadC\workspace\shadings-print-20050301.dwg |                                                                                                                                                           | Page 1 | The Ordnance Survey information on this dra<br>of the Controller of Her Majesty's Stationery<br>Unauthorized reproduction infringes Crown Oproceedings.                           | awing has been reproduced with the kind permission Office © Crown Copyright Licence No.LA077585. Copyright and may lead to prosecution or civil |