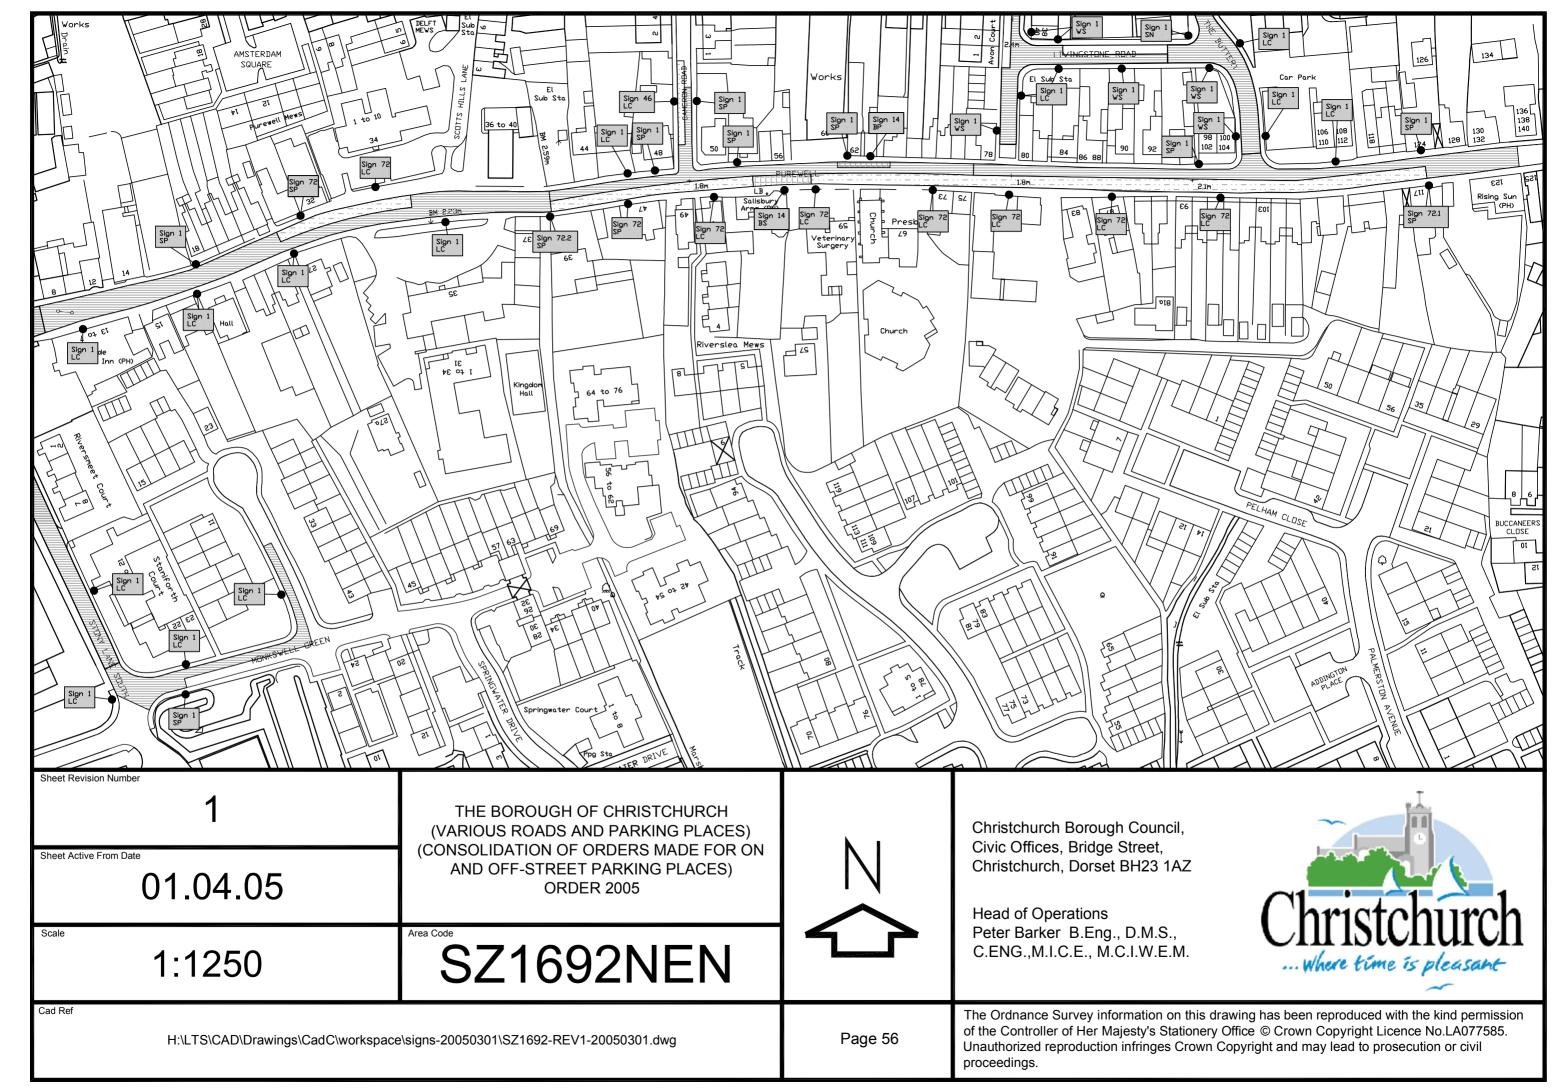

## LOCATION OF WAITING RESTRICTION SIGNS

|                                                                         |                                                                                                                                                           |        |                                                                                                                                                                                   | 1                                                                                                                                               |
|-------------------------------------------------------------------------|-----------------------------------------------------------------------------------------------------------------------------------------------------------|--------|-----------------------------------------------------------------------------------------------------------------------------------------------------------------------------------|-------------------------------------------------------------------------------------------------------------------------------------------------|
|                                                                         | No waiting at any time                                                                                                                                    |        |                                                                                                                                                                                   | No loading                                                                                                                                      |
|                                                                         | Bus stops clearway                                                                                                                                        |        |                                                                                                                                                                                   | No waiting                                                                                                                                      |
|                                                                         | Clearway                                                                                                                                                  |        |                                                                                                                                                                                   | Hackney carriage stand                                                                                                                          |
|                                                                         | Coach Stop                                                                                                                                                |        |                                                                                                                                                                                   | Waiting limited                                                                                                                                 |
|                                                                         | Disabled parking only                                                                                                                                     |        |                                                                                                                                                                                   | Residents Only Parking                                                                                                                          |
|                                                                         |                                                                                                                                                           |        |                                                                                                                                                                                   |                                                                                                                                                 |
| Sheet Revision Number  1 Sheet Active From Date                         | THE BOROUGH OF CHRISTCHURCH<br>(VARIOUS ROADS AND PARKING PLACES)<br>(CONSOLIDATION OF ORDERS MADE FOR ON<br>AND OFF-STREET PARKING PLACES)<br>ORDER 2005 |        | Christchurch Borough Council,<br>Civic Offices, Bridge Street,<br>Christchurch, Dorset BH23 1AZ  Head of Operations Peter Barker B.Eng., D.M.S.,<br>C.ENG.,M.I.C.E., M.C.I.W.E.M. | Christchurch Where time is pleasant                                                                                                             |
| 01.04.05                                                                |                                                                                                                                                           |        |                                                                                                                                                                                   |                                                                                                                                                 |
| n/a                                                                     | KEY                                                                                                                                                       |        |                                                                                                                                                                                   |                                                                                                                                                 |
| Cad Ref  H:\LTS\CAD\Drawings\CadC\workspace\shadings-print-20050301.dwg |                                                                                                                                                           | Page 1 | The Ordnance Survey information on this dra<br>of the Controller of Her Majesty's Stationery<br>Unauthorized reproduction infringes Crown Oproceedings.                           | awing has been reproduced with the kind permission Office © Crown Copyright Licence No.LA077585. Copyright and may lead to prosecution or civil |