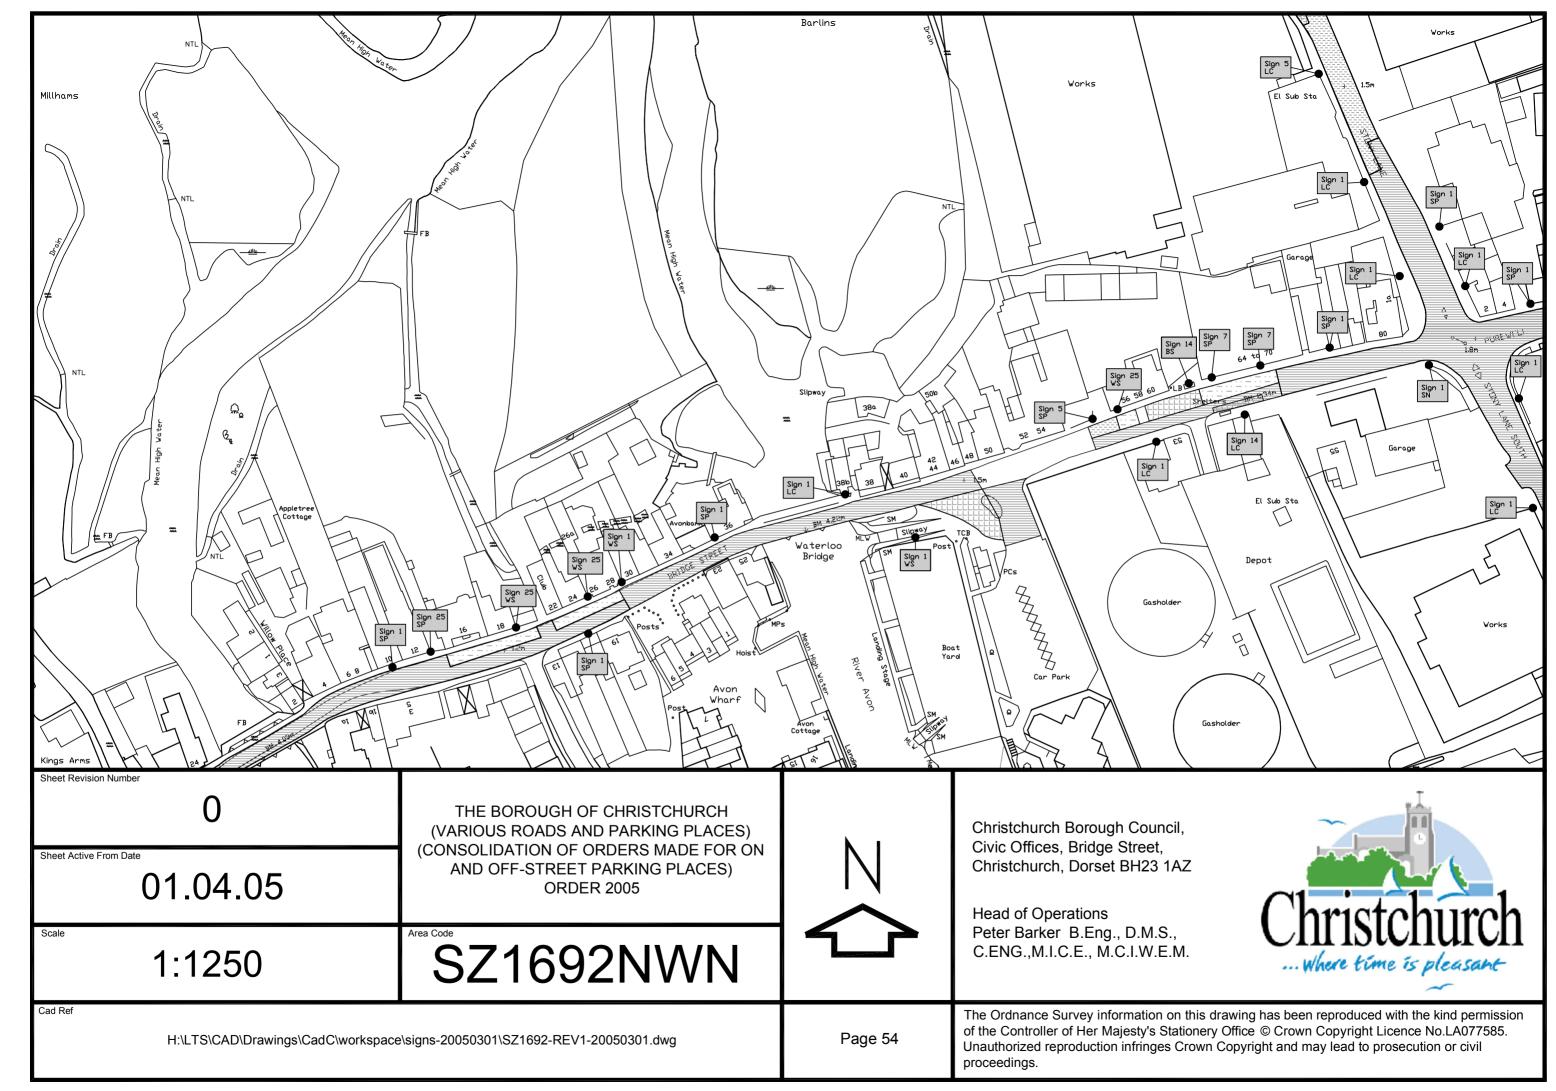

## LOCATION OF WAITING RESTRICTION SIGNS

|                                                                         |                                                                                                                                                           |        |                                                                                                                                                                                   | 1                                                                                                                                               |
|-------------------------------------------------------------------------|-----------------------------------------------------------------------------------------------------------------------------------------------------------|--------|-----------------------------------------------------------------------------------------------------------------------------------------------------------------------------------|-------------------------------------------------------------------------------------------------------------------------------------------------|
|                                                                         | No waiting at any time                                                                                                                                    |        |                                                                                                                                                                                   | No loading                                                                                                                                      |
|                                                                         | Bus stops clearway                                                                                                                                        |        |                                                                                                                                                                                   | No waiting                                                                                                                                      |
|                                                                         | Clearway                                                                                                                                                  |        |                                                                                                                                                                                   | Hackney carriage stand                                                                                                                          |
|                                                                         | Coach Stop                                                                                                                                                |        |                                                                                                                                                                                   | Waiting limited                                                                                                                                 |
|                                                                         | Disabled parking only                                                                                                                                     |        |                                                                                                                                                                                   | Residents Only Parking                                                                                                                          |
|                                                                         |                                                                                                                                                           |        |                                                                                                                                                                                   |                                                                                                                                                 |
| Sheet Revision Number  1 Sheet Active From Date                         | THE BOROUGH OF CHRISTCHURCH<br>(VARIOUS ROADS AND PARKING PLACES)<br>(CONSOLIDATION OF ORDERS MADE FOR ON<br>AND OFF-STREET PARKING PLACES)<br>ORDER 2005 |        | Christchurch Borough Council,<br>Civic Offices, Bridge Street,<br>Christchurch, Dorset BH23 1AZ  Head of Operations Peter Barker B.Eng., D.M.S.,<br>C.ENG.,M.I.C.E., M.C.I.W.E.M. | Christchurch Where time is pleasant                                                                                                             |
| 01.04.05                                                                |                                                                                                                                                           |        |                                                                                                                                                                                   |                                                                                                                                                 |
| n/a                                                                     | KEY                                                                                                                                                       |        |                                                                                                                                                                                   |                                                                                                                                                 |
| Cad Ref  H:\LTS\CAD\Drawings\CadC\workspace\shadings-print-20050301.dwg |                                                                                                                                                           | Page 1 | The Ordnance Survey information on this dra<br>of the Controller of Her Majesty's Stationery<br>Unauthorized reproduction infringes Crown Oproceedings.                           | awing has been reproduced with the kind permission Office © Crown Copyright Licence No.LA077585. Copyright and may lead to prosecution or civil |