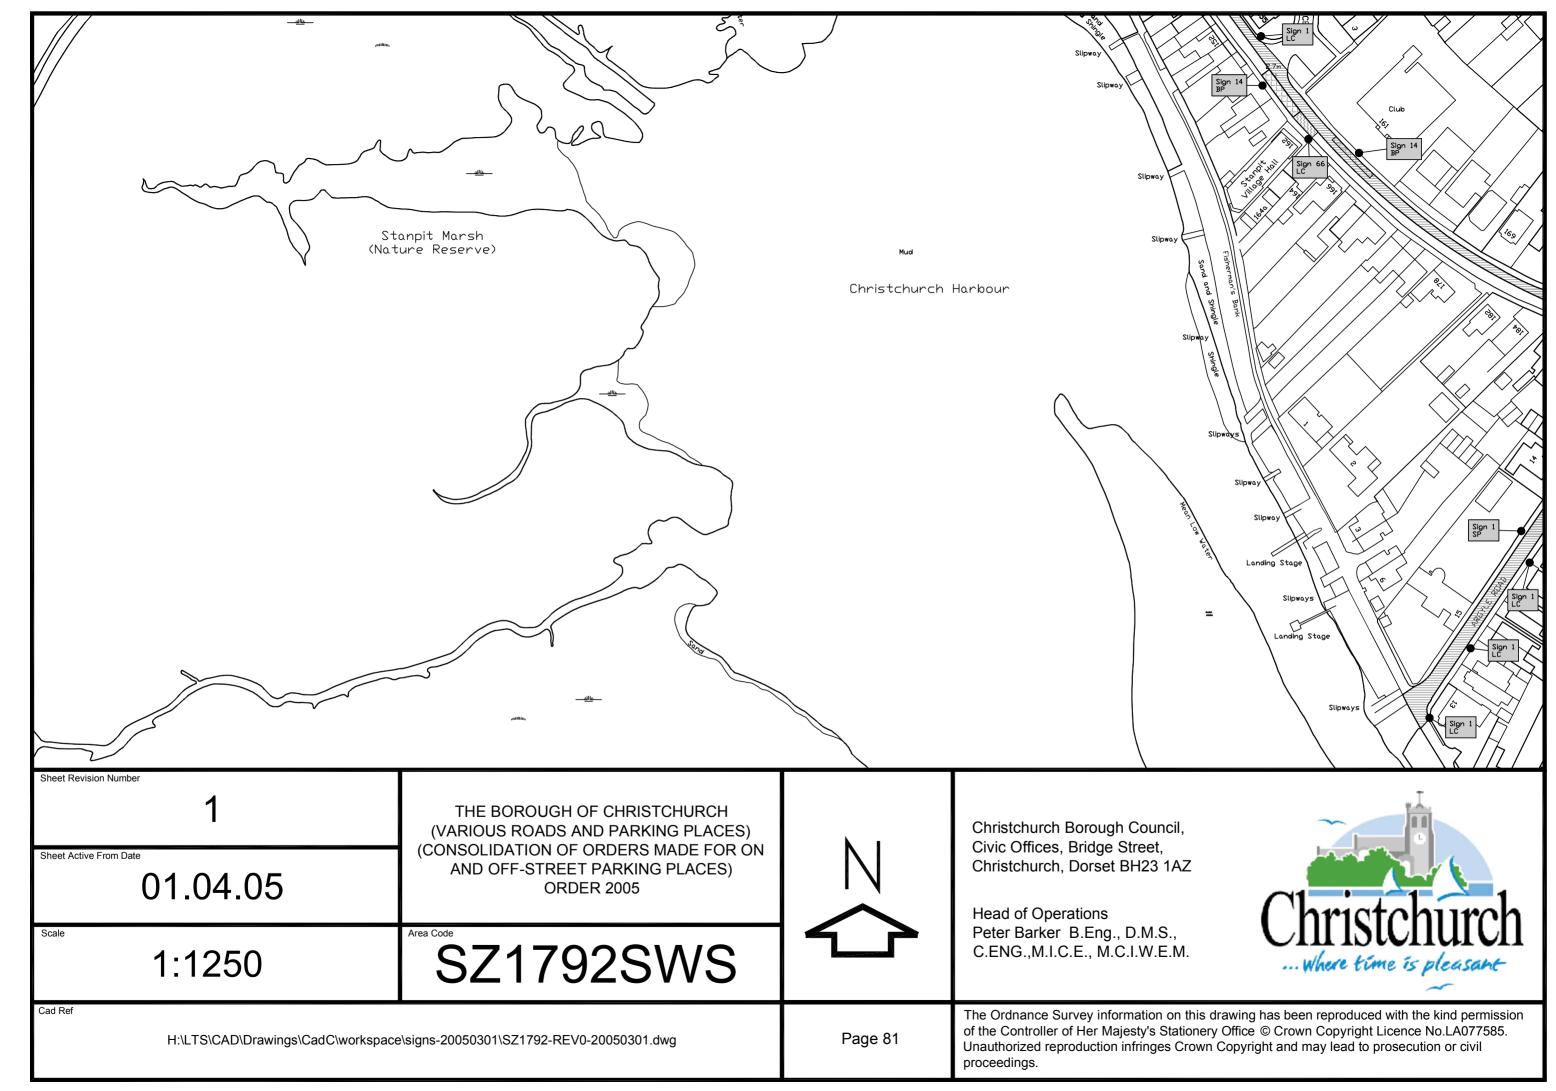

Christchurch Bay

Sheet Active From Date

O1.04.05

Scale

1:1250

THE BOROUGH OF CHRISTCHURCH (VARIOUS ROADS AND PARKING PLACES) (CONSOLIDATION OF ORDERS MADE FOR ON AND OFF-STREET PARKING PLACES) ORDER 2005

Area Code

SZ1992SWN

Cad Ref

Christchurch Borough Council, Civic Offices, Bridge Street, Christchurch, Dorset BH23 1AZ

Head of Operations
Peter Barker B.Eng., D.M.S.,
C.ENG.,M.I.C.E., M.C.I.W.E.M.

 $H: LTS \ CAD \ Drawings \ CadC \ workspace \ signs-20050301 \ SZ1992-REV1-20050301. dwg$ 

Page 113

The Ordnance Survey information on this drawing has been reproduced with the kind permission of the Controller of Her Majesty's Stationery Office © Crown Copyright Licence No.LA077585. Unauthorized reproduction infringes Crown Copyright and may lead to prosecution or civil proceedings.