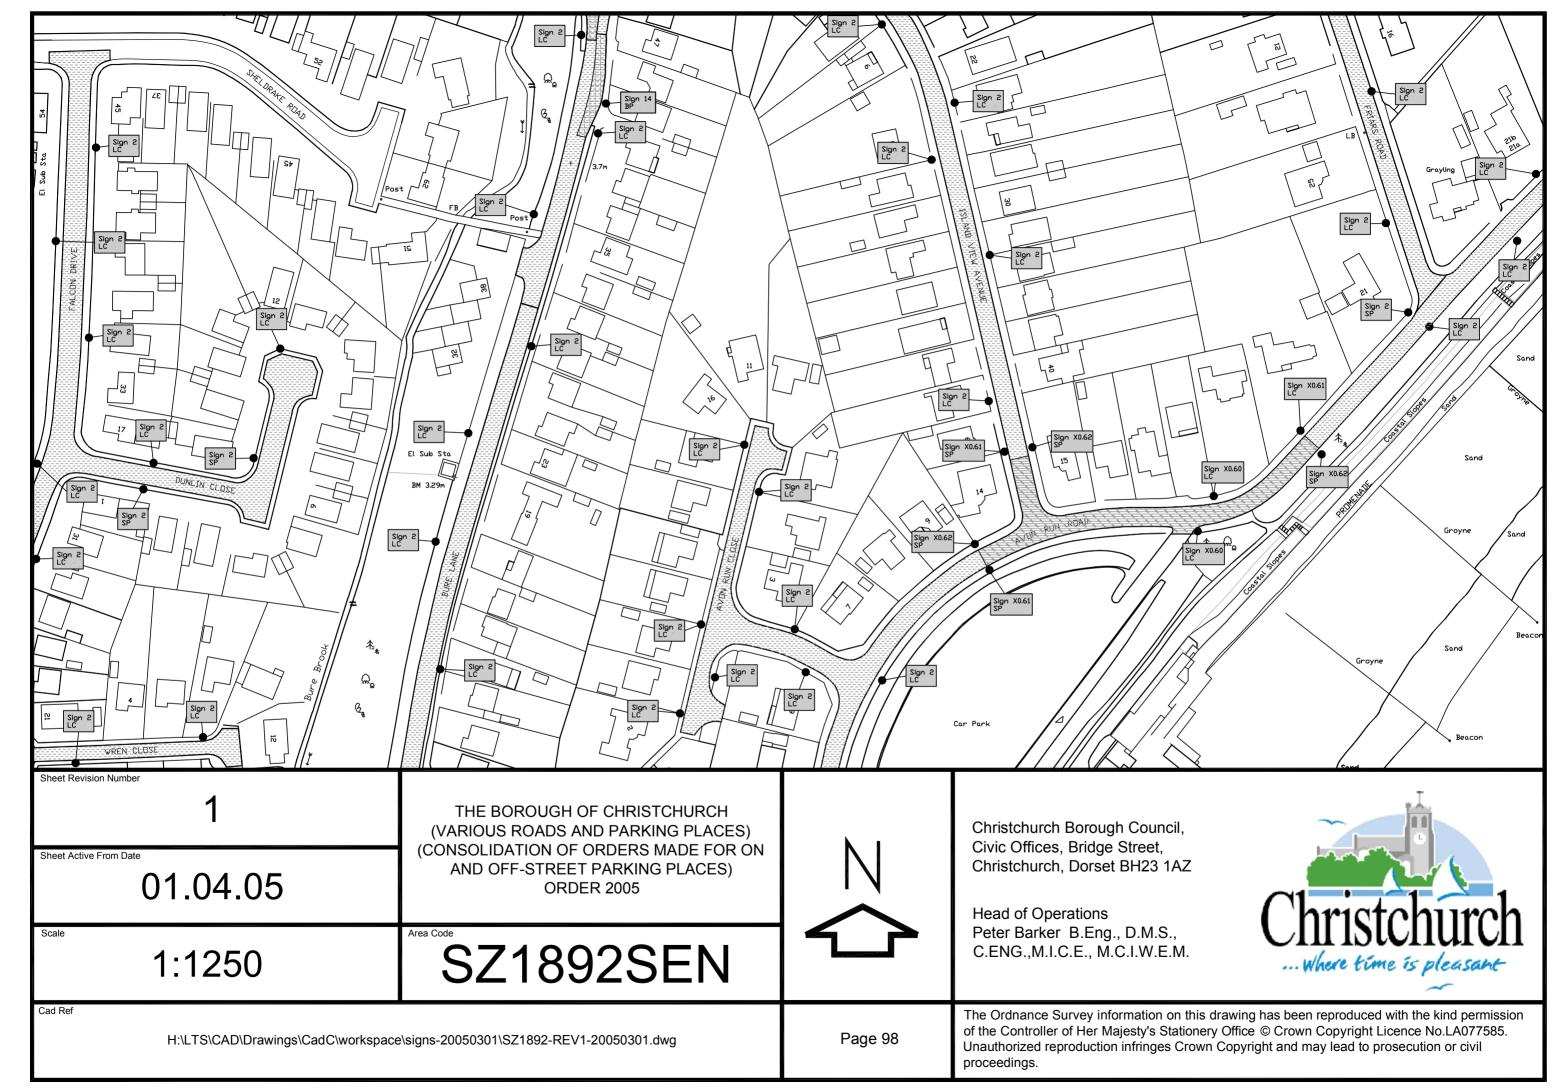

## LOCATION OF WAITING RESTRICTION SIGNS

|                                                                         |                                                                                                                                                           |        |                                                                                                                                                                                   | 1                                                                                                                                               |
|-------------------------------------------------------------------------|-----------------------------------------------------------------------------------------------------------------------------------------------------------|--------|-----------------------------------------------------------------------------------------------------------------------------------------------------------------------------------|-------------------------------------------------------------------------------------------------------------------------------------------------|
|                                                                         | No waiting at any time                                                                                                                                    |        |                                                                                                                                                                                   | No loading                                                                                                                                      |
|                                                                         | Bus stops clearway                                                                                                                                        |        |                                                                                                                                                                                   | No waiting                                                                                                                                      |
|                                                                         | Clearway                                                                                                                                                  |        |                                                                                                                                                                                   | Hackney carriage stand                                                                                                                          |
|                                                                         | Coach Stop                                                                                                                                                |        |                                                                                                                                                                                   | Waiting limited                                                                                                                                 |
|                                                                         | Disabled parking only                                                                                                                                     |        |                                                                                                                                                                                   | Residents Only Parking                                                                                                                          |
|                                                                         |                                                                                                                                                           |        |                                                                                                                                                                                   |                                                                                                                                                 |
| Sheet Revision Number  1 Sheet Active From Date                         | THE BOROUGH OF CHRISTCHURCH<br>(VARIOUS ROADS AND PARKING PLACES)<br>(CONSOLIDATION OF ORDERS MADE FOR ON<br>AND OFF-STREET PARKING PLACES)<br>ORDER 2005 |        | Christchurch Borough Council,<br>Civic Offices, Bridge Street,<br>Christchurch, Dorset BH23 1AZ  Head of Operations Peter Barker B.Eng., D.M.S.,<br>C.ENG.,M.I.C.E., M.C.I.W.E.M. | Christchurch Where time is pleasant                                                                                                             |
| 01.04.05                                                                |                                                                                                                                                           |        |                                                                                                                                                                                   |                                                                                                                                                 |
| n/a                                                                     | KEY                                                                                                                                                       |        |                                                                                                                                                                                   |                                                                                                                                                 |
| Cad Ref  H:\LTS\CAD\Drawings\CadC\workspace\shadings-print-20050301.dwg |                                                                                                                                                           | Page 1 | The Ordnance Survey information on this dra<br>of the Controller of Her Majesty's Stationery<br>Unauthorized reproduction infringes Crown Oproceedings.                           | awing has been reproduced with the kind permission Office © Crown Copyright Licence No.LA077585. Copyright and may lead to prosecution or civil |