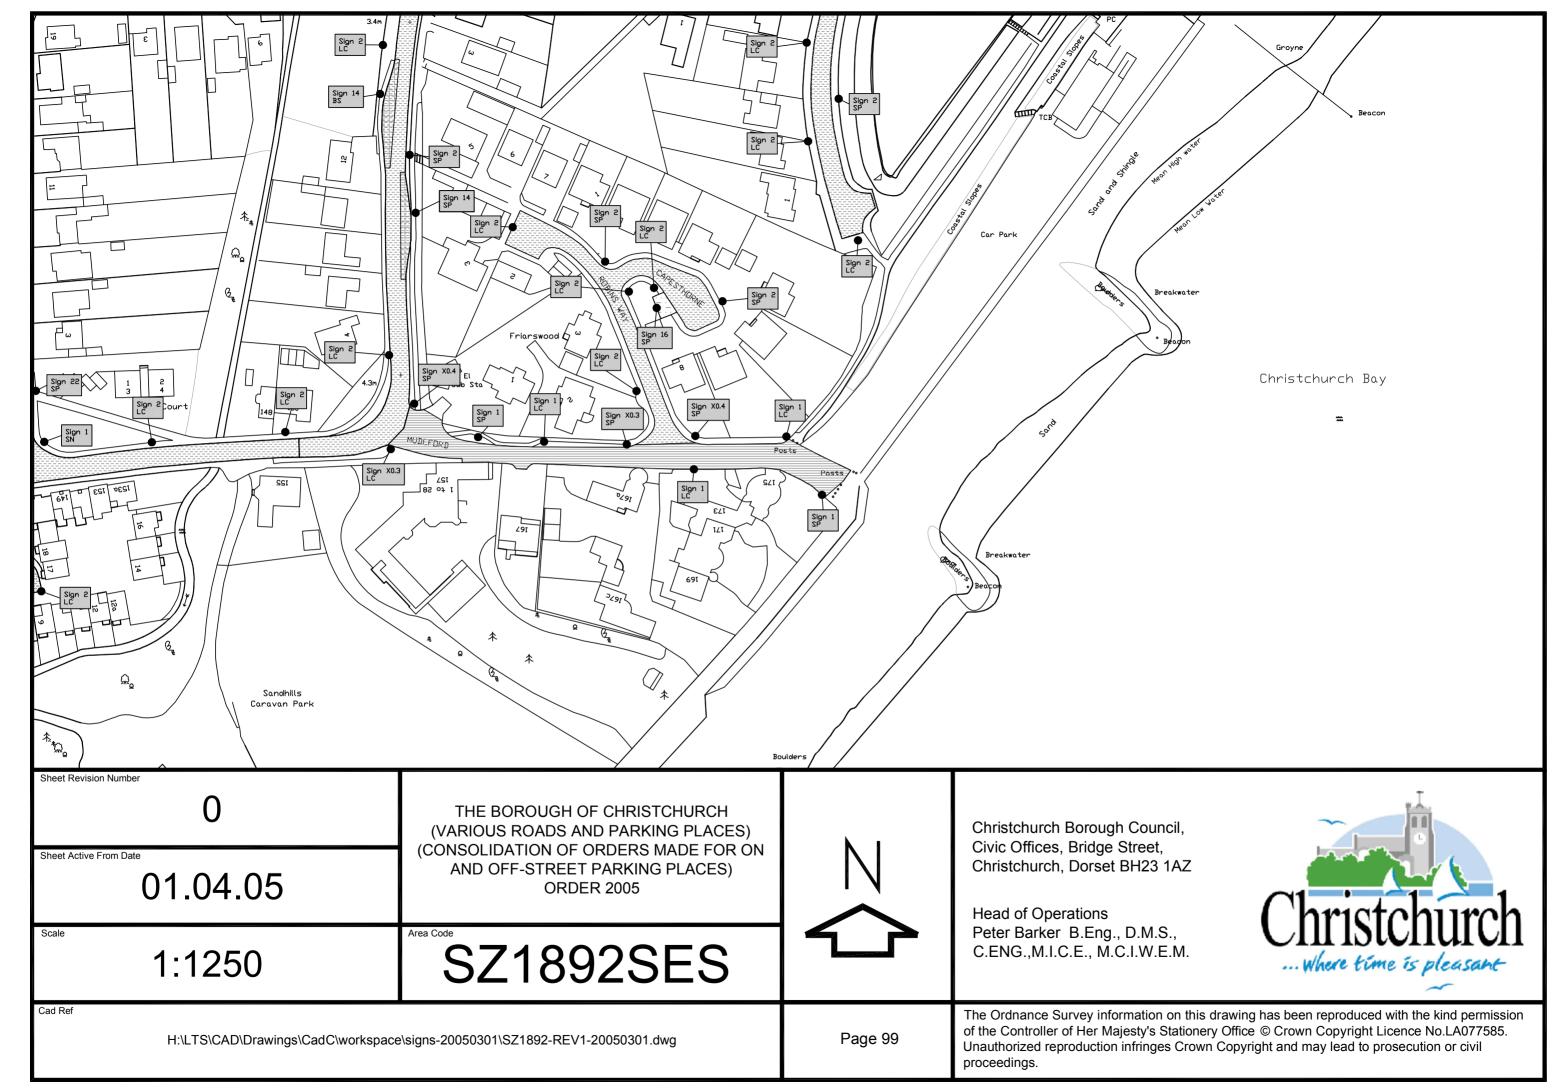

Christchurch Bay

Sheet Active From Date

O1.04.05

Scale

1:1250

THE BOROUGH OF CHRISTCHURCH (VARIOUS ROADS AND PARKING PLACES) (CONSOLIDATION OF ORDERS MADE FOR ON AND OFF-STREET PARKING PLACES) ORDER 2005

Area Code

SZ1992SWN

Cad Ref

Christchurch Borough Council, Civic Offices, Bridge Street, Christchurch, Dorset BH23 1AZ

Head of Operations
Peter Barker B.Eng., D.M.S.,
C.ENG.,M.I.C.E., M.C.I.W.E.M.

 $H: LTS \ CAD \ Drawings \ CadC \ workspace \ signs-20050301 \ SZ1992-REV1-20050301. dwg$ 

Page 113

The Ordnance Survey information on this drawing has been reproduced with the kind permission of the Controller of Her Majesty's Stationery Office © Crown Copyright Licence No.LA077585. Unauthorized reproduction infringes Crown Copyright and may lead to prosecution or civil proceedings.