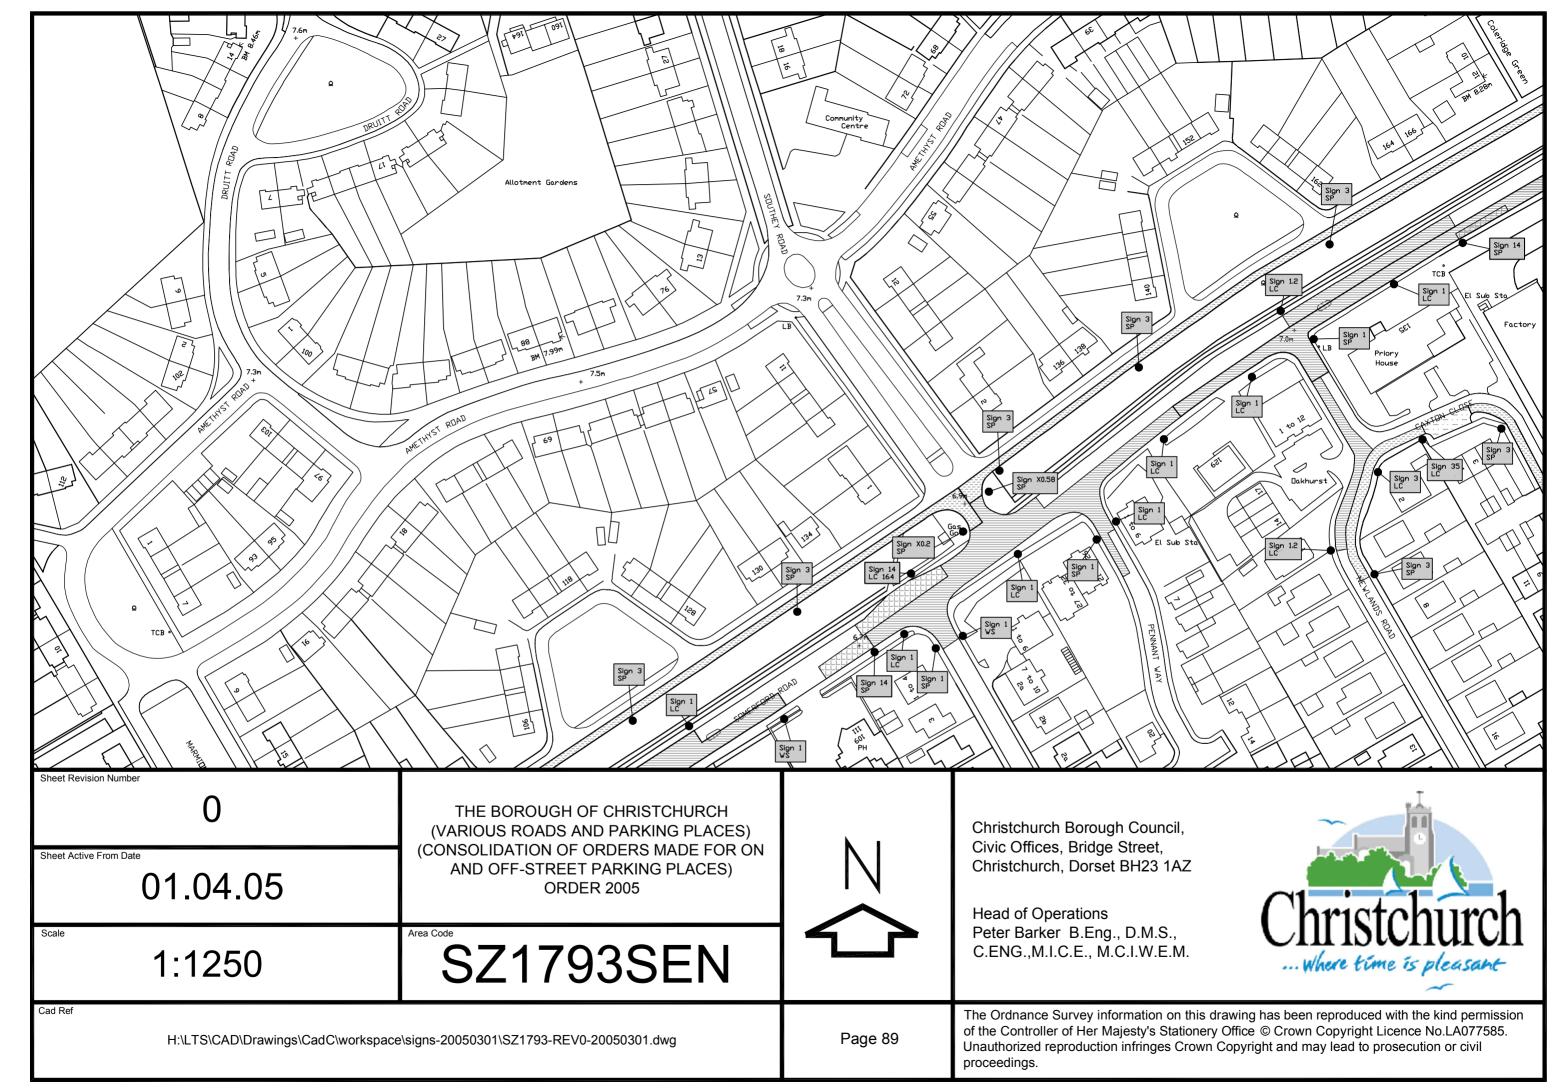

## LOCATION OF WAITING RESTRICTION SIGNS

|                                                                         |                                                                                                                                                           |        |                                                                                                                                                                                   | 1                                                                                                                                               |
|-------------------------------------------------------------------------|-----------------------------------------------------------------------------------------------------------------------------------------------------------|--------|-----------------------------------------------------------------------------------------------------------------------------------------------------------------------------------|-------------------------------------------------------------------------------------------------------------------------------------------------|
|                                                                         | No waiting at any time                                                                                                                                    |        |                                                                                                                                                                                   | No loading                                                                                                                                      |
|                                                                         | Bus stops clearway                                                                                                                                        |        |                                                                                                                                                                                   | No waiting                                                                                                                                      |
|                                                                         | Clearway                                                                                                                                                  |        |                                                                                                                                                                                   | Hackney carriage stand                                                                                                                          |
|                                                                         | Coach Stop                                                                                                                                                |        |                                                                                                                                                                                   | Waiting limited                                                                                                                                 |
|                                                                         | Disabled parking only                                                                                                                                     |        |                                                                                                                                                                                   | Residents Only Parking                                                                                                                          |
|                                                                         |                                                                                                                                                           |        |                                                                                                                                                                                   |                                                                                                                                                 |
| Sheet Revision Number  1 Sheet Active From Date                         | THE BOROUGH OF CHRISTCHURCH<br>(VARIOUS ROADS AND PARKING PLACES)<br>(CONSOLIDATION OF ORDERS MADE FOR ON<br>AND OFF-STREET PARKING PLACES)<br>ORDER 2005 |        | Christchurch Borough Council,<br>Civic Offices, Bridge Street,<br>Christchurch, Dorset BH23 1AZ  Head of Operations Peter Barker B.Eng., D.M.S.,<br>C.ENG.,M.I.C.E., M.C.I.W.E.M. | Christchurch Where time is pleasant                                                                                                             |
| 01.04.05                                                                |                                                                                                                                                           |        |                                                                                                                                                                                   |                                                                                                                                                 |
| n/a                                                                     | KEY                                                                                                                                                       |        |                                                                                                                                                                                   |                                                                                                                                                 |
| Cad Ref  H:\LTS\CAD\Drawings\CadC\workspace\shadings-print-20050301.dwg |                                                                                                                                                           | Page 1 | The Ordnance Survey information on this dra<br>of the Controller of Her Majesty's Stationery<br>Unauthorized reproduction infringes Crown Oproceedings.                           | awing has been reproduced with the kind permission Office © Crown Copyright Licence No.LA077585. Copyright and may lead to prosecution or civil |