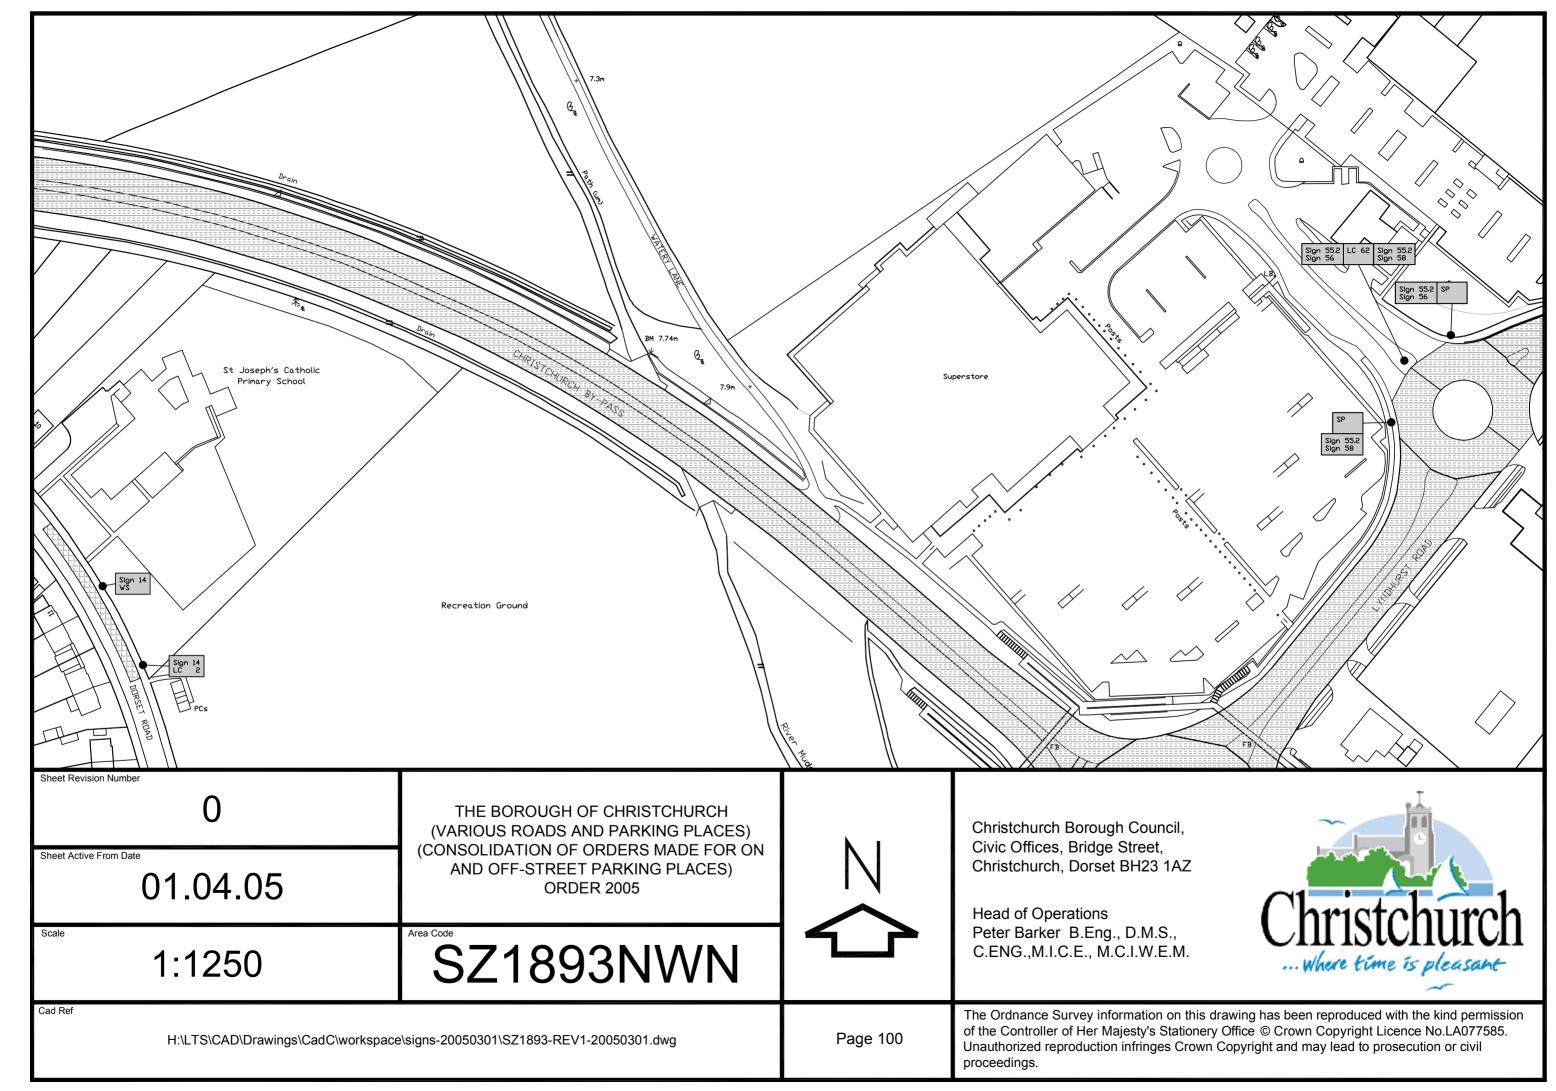

|
| Cad Ref  H:\LTS\CAD\Drawings\CadC\workspace\shadings-print-20050301.dwg |                                                                                                                                                           | Page 1 | The Ordnance Survey information on this dra<br>of the Controller of Her Majesty's Stationery<br>Unauthorized reproduction infringes Crown Oproceedings.                           | awing has been reproduced with the kind permission Office © Crown Copyright Licence No.LA077585. Copyright and may lead to prosecution or civil |

































































































































































































































Christchurch Bay

Sheet Active From Date

O1.04.05

Scale

1:1250

THE BOROUGH OF CHRISTCHURCH (VARIOUS ROADS AND PARKING PLACES) (CONSOLIDATION OF ORDERS MADE FOR ON AND OFF-STREET PARKING PLACES) ORDER 2005

Area Code

SZ1992SWN

Cad Ref



Christchurch Borough Council, Civic Offices, Bridge Street, Christchurch, Dorset BH23 1AZ

Head of Operations
Peter Barker B.Eng., D.M.S.,
C.ENG.,M.I.C.E., M.C.I.W.E.M.



 $H: LTS \ CAD \ Drawings \ CadC \ workspace \ signs-20050301 \ SZ1992-REV1-20050301. dwg$ 

Page 113

The Ordnance Survey information on this drawing has been reproduced with the kind permission of the Controller of Her Majesty's Stationery Office © Crown Copyright Licence No.LA077585. Unauthorized reproduction infringes Crown Copyright and may lead to p