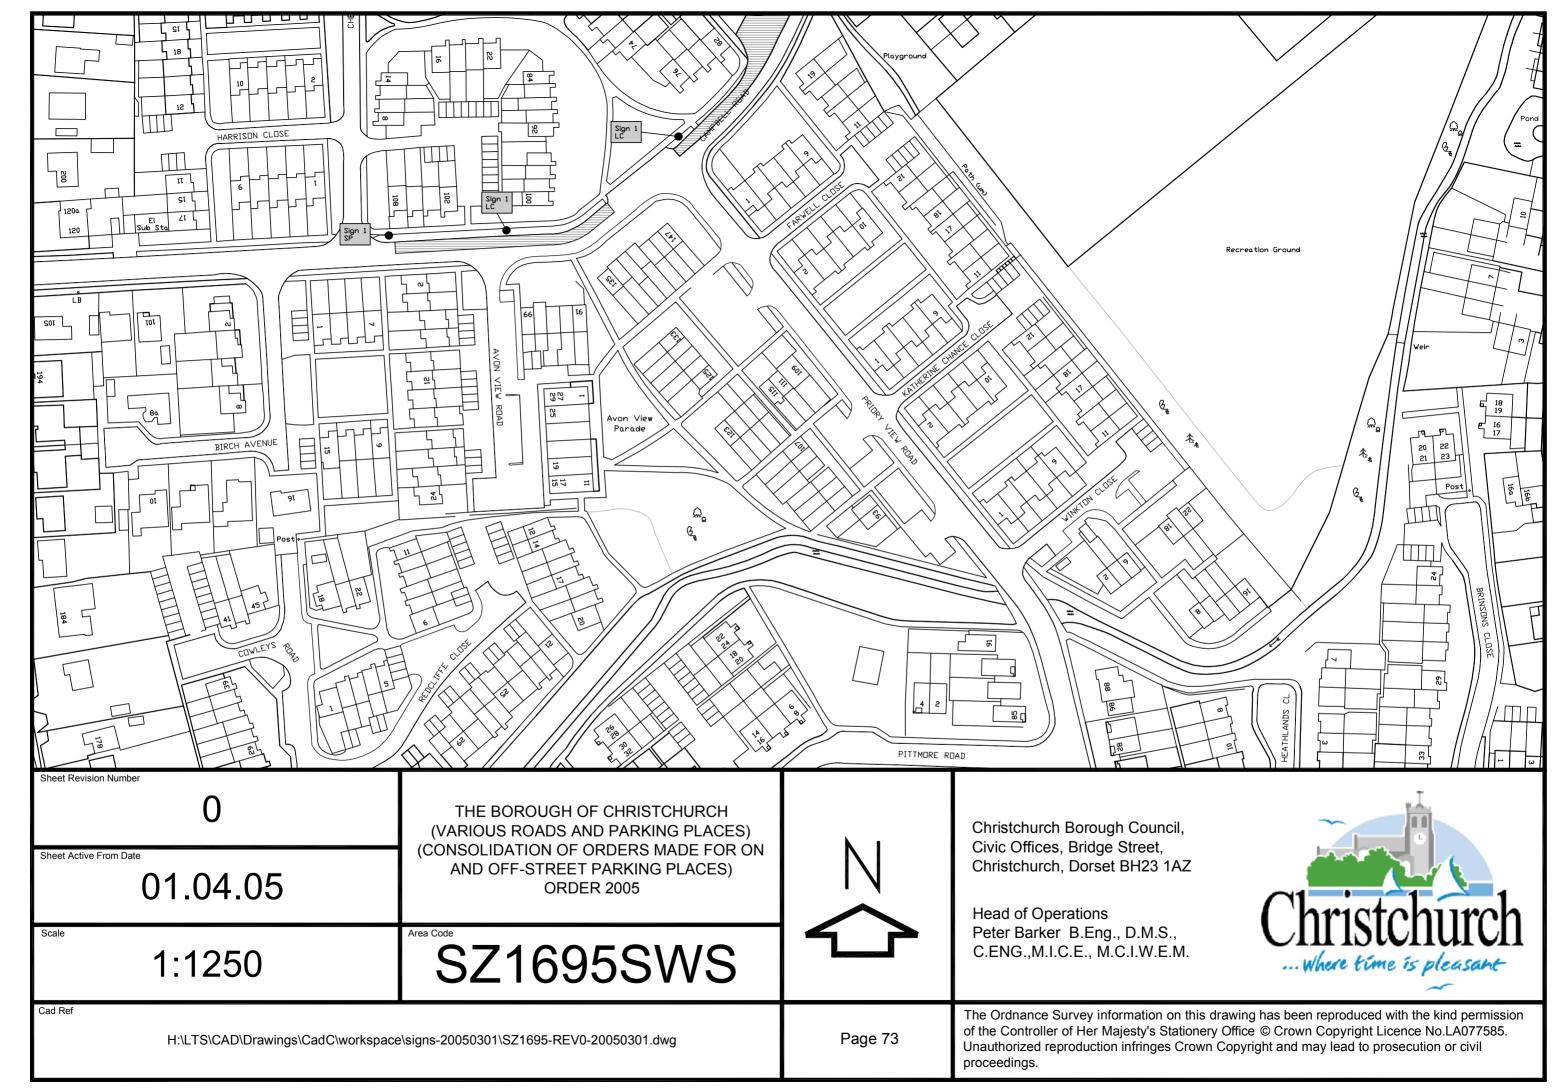

## LOCATION OF WAITING RESTRICTION SIGNS

|                                                                         |                                                                                                                                                           |        |                                                                                                                                                                                   | 1                                                                                                                                               |
|-------------------------------------------------------------------------|-----------------------------------------------------------------------------------------------------------------------------------------------------------|--------|-----------------------------------------------------------------------------------------------------------------------------------------------------------------------------------|-------------------------------------------------------------------------------------------------------------------------------------------------|
|                                                                         | No waiting at any time                                                                                                                                    |        |                                                                                                                                                                                   | No loading                                                                                                                                      |
|                                                                         | Bus stops clearway                                                                                                                                        |        |                                                                                                                                                                                   | No waiting                                                                                                                                      |
|                                                                         | Clearway                                                                                                                                                  |        |                                                                                                                                                                                   | Hackney carriage stand                                                                                                                          |
|                                                                         | Coach Stop                                                                                                                                                |        |                                                                                                                                                                                   | Waiting limited                                                                                                                                 |
|                                                                         | Disabled parking only                                                                                                                                     |        |                                                                                                                                                                                   | Residents Only Parking                                                                                                                          |
|                                                                         |                                                                                                                                                           |        |                                                                                                                                                                                   |                                                                                                                                                 |
| Sheet Revision Number  1 Sheet Active From Date                         | THE BOROUGH OF CHRISTCHURCH<br>(VARIOUS ROADS AND PARKING PLACES)<br>(CONSOLIDATION OF ORDERS MADE FOR ON<br>AND OFF-STREET PARKING PLACES)<br>ORDER 2005 |        | Christchurch Borough Council,<br>Civic Offices, Bridge Street,<br>Christchurch, Dorset BH23 1AZ  Head of Operations Peter Barker B.Eng., D.M.S.,<br>C.ENG.,M.I.C.E., M.C.I.W.E.M. | Christchurch Where time is pleasant                                                                                                             |
| 01.04.05                                                                |                                                                                                                                                           |        |                                                                                                                                                                                   |                                                                                                                                                 |
| n/a                                                                     | KEY                                                                                                                                                       |        |                                                                                                                                                                                   |                                                                                                                                                 |
| Cad Ref  H:\LTS\CAD\Drawings\CadC\workspace\shadings-print-20050301.dwg |                                                                                                                                                           | Page 1 | The Ordnance Survey information on this dra<br>of the Controller of Her Majesty's Stationery<br>Unauthorized reproduction infringes Crown Oproceedings.                           | awing has been reproduced with the kind permission Office © Crown Copyright Licence No.LA077585. Copyright and may lead to prosecution or civil |