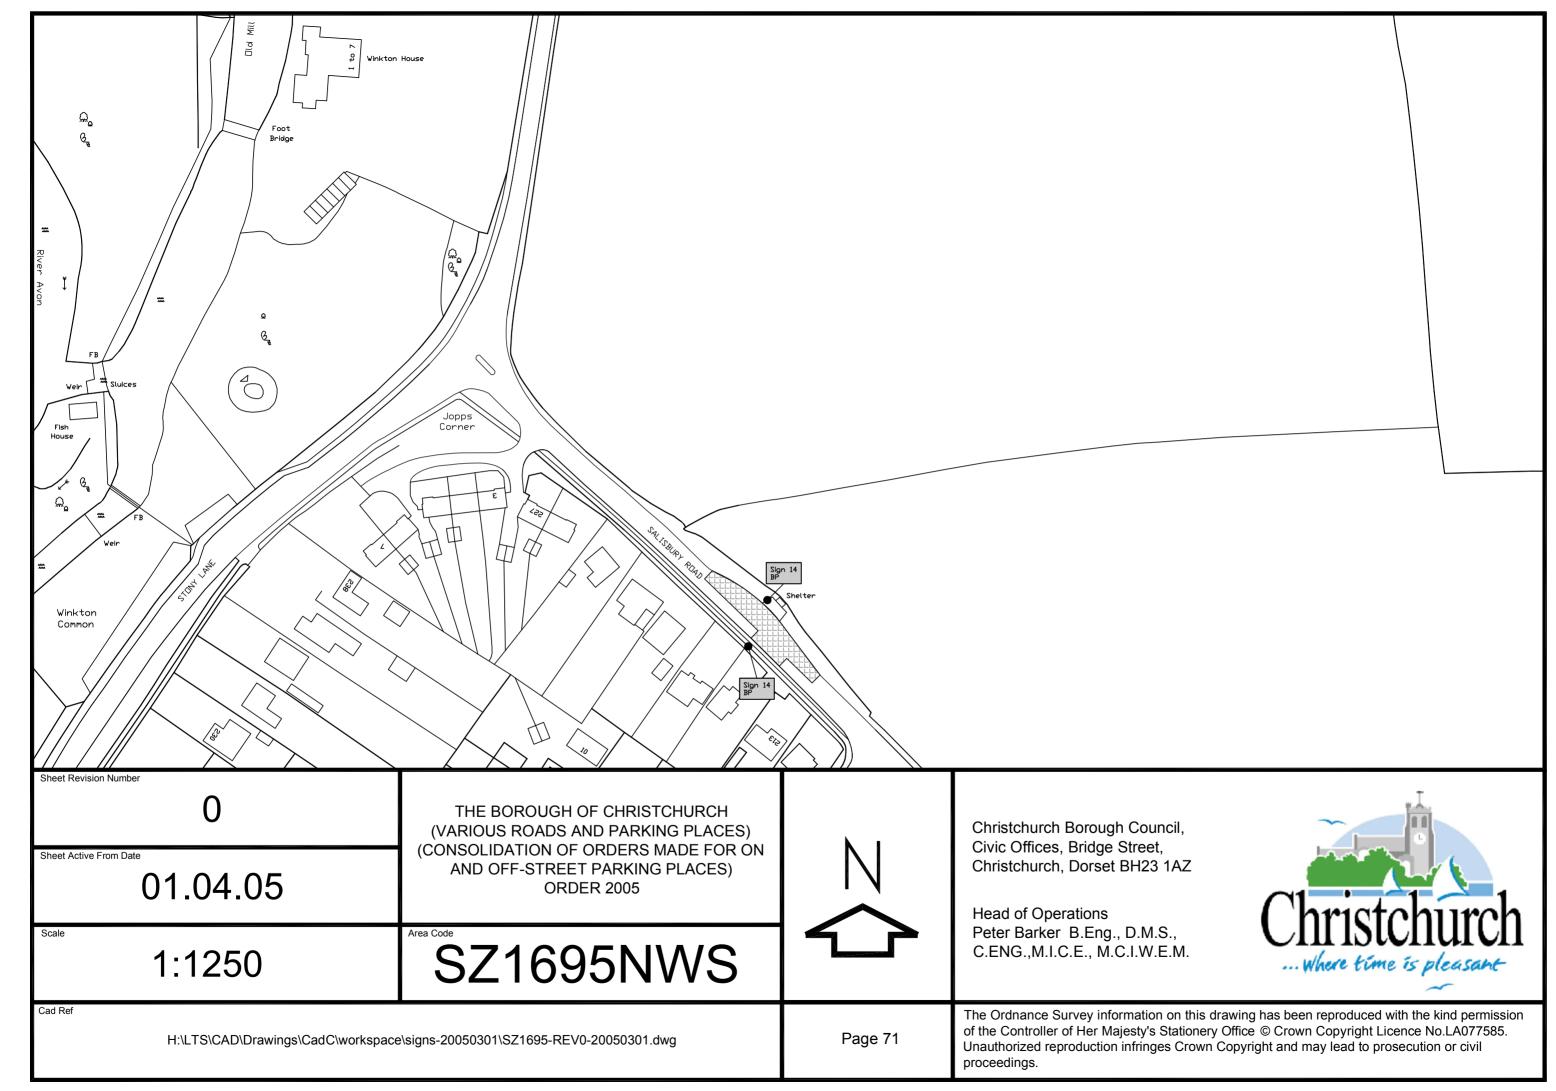

## LOCATION OF WAITING RESTRICTION SIGNS

|                                                                         |                                                                                                                                                           |        |                                                                                                                                                                                   | 1                                                                                                                                               |
|-------------------------------------------------------------------------|-----------------------------------------------------------------------------------------------------------------------------------------------------------|--------|-----------------------------------------------------------------------------------------------------------------------------------------------------------------------------------|-------------------------------------------------------------------------------------------------------------------------------------------------|
|                                                                         | No waiting at any time                                                                                                                                    |        |                                                                                                                                                                                   | No loading                                                                                                                                      |
|                                                                         | Bus stops clearway                                                                                                                                        |        |                                                                                                                                                                                   | No waiting                                                                                                                                      |
|                                                                         | Clearway                                                                                                                                                  |        |                                                                                                                                                                                   | Hackney carriage stand                                                                                                                          |
|                                                                         | Coach Stop                                                                                                                                                |        |                                                                                                                                                                                   | Waiting limited                                                                                                                                 |
|                                                                         | Disabled parking only                                                                                                                                     |        |                                                                                                                                                                                   | Residents Only Parking                                                                                                                          |
|                                                                         |                                                                                                                                                           |        |                                                                                                                                                                                   |                                                                                                                                                 |
| Sheet Revision Number  1 Sheet Active From Date                         | THE BOROUGH OF CHRISTCHURCH<br>(VARIOUS ROADS AND PARKING PLACES)<br>(CONSOLIDATION OF ORDERS MADE FOR ON<br>AND OFF-STREET PARKING PLACES)<br>ORDER 2005 |        | Christchurch Borough Council,<br>Civic Offices, Bridge Street,<br>Christchurch, Dorset BH23 1AZ  Head of Operations Peter Barker B.Eng., D.M.S.,<br>C.ENG.,M.I.C.E., M.C.I.W.E.M. | Christchurch Where time is pleasant                                                                                                             |
| 01.04.05                                                                |                                                                                                                                                           |        |                                                                                                                                                                                   |                                                                                                                                                 |
| n/a                                                                     | KEY                                                                                                                                                       |        |                                                                                                                                                                                   |                                                                                                                                                 |
| Cad Ref  H:\LTS\CAD\Drawings\CadC\workspace\shadings-print-20050301.dwg |                                                                                                                                                           | Page 1 | The Ordnance Survey information on this dra<br>of the Controller of Her Majesty's Stationery<br>Unauthorized reproduction infringes Crown Oproceedings.                           | awing has been reproduced with the kind permission Office © Crown Copyright Licence No.LA077585. Copyright and may lead to prosecution or civil |