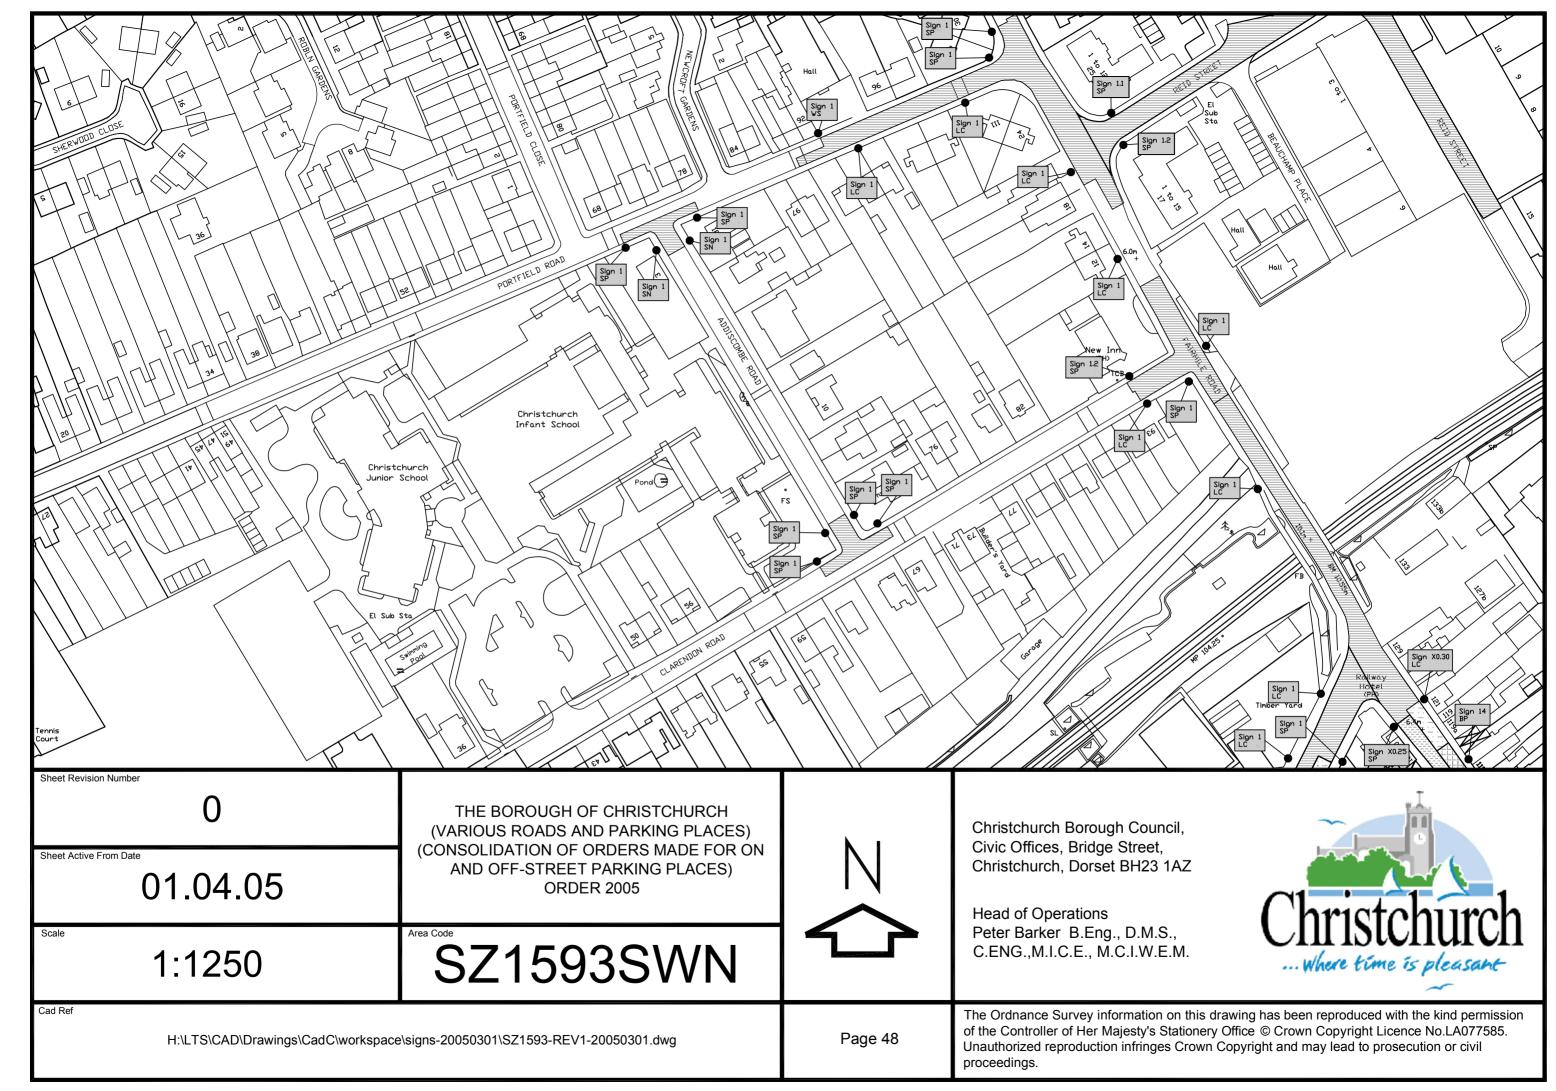

## LOCATION OF WAITING RESTRICTION SIGNS

|                                                                         |                                                                                                                                                           |        |                                                                                                                                                                                   | 1                                                                                                                                               |
|-------------------------------------------------------------------------|-----------------------------------------------------------------------------------------------------------------------------------------------------------|--------|-----------------------------------------------------------------------------------------------------------------------------------------------------------------------------------|-------------------------------------------------------------------------------------------------------------------------------------------------|
|                                                                         | No waiting at any time                                                                                                                                    |        |                                                                                                                                                                                   | No loading                                                                                                                                      |
|                                                                         | Bus stops clearway                                                                                                                                        |        |                                                                                                                                                                                   | No waiting                                                                                                                                      |
|                                                                         | Clearway                                                                                                                                                  |        |                                                                                                                                                                                   | Hackney carriage stand                                                                                                                          |
|                                                                         | Coach Stop                                                                                                                                                |        |                                                                                                                                                                                   | Waiting limited                                                                                                                                 |
|                                                                         | Disabled parking only                                                                                                                                     |        |                                                                                                                                                                                   | Residents Only Parking                                                                                                                          |
|                                                                         |                                                                                                                                                           |        |                                                                                                                                                                                   |                                                                                                                                                 |
| Sheet Revision Number  1 Sheet Active From Date                         | THE BOROUGH OF CHRISTCHURCH<br>(VARIOUS ROADS AND PARKING PLACES)<br>(CONSOLIDATION OF ORDERS MADE FOR ON<br>AND OFF-STREET PARKING PLACES)<br>ORDER 2005 |        | Christchurch Borough Council,<br>Civic Offices, Bridge Street,<br>Christchurch, Dorset BH23 1AZ  Head of Operations Peter Barker B.Eng., D.M.S.,<br>C.ENG.,M.I.C.E., M.C.I.W.E.M. | Christchurch Where time is pleasant                                                                                                             |
| 01.04.05                                                                |                                                                                                                                                           |        |                                                                                                                                                                                   |                                                                                                                                                 |
| n/a                                                                     | KEY                                                                                                                                                       |        |                                                                                                                                                                                   |                                                                                                                                                 |
| Cad Ref  H:\LTS\CAD\Drawings\CadC\workspace\shadings-print-20050301.dwg |                                                                                                                                                           | Page 1 | The Ordnance Survey information on this dra<br>of the Controller of Her Majesty's Stationery<br>Unauthorized reproduction infringes Crown Oproceedings.                           | awing has been reproduced with the kind permission Office © Crown Copyright Licence No.LA077585. Copyright and may lead to prosecution or civil |