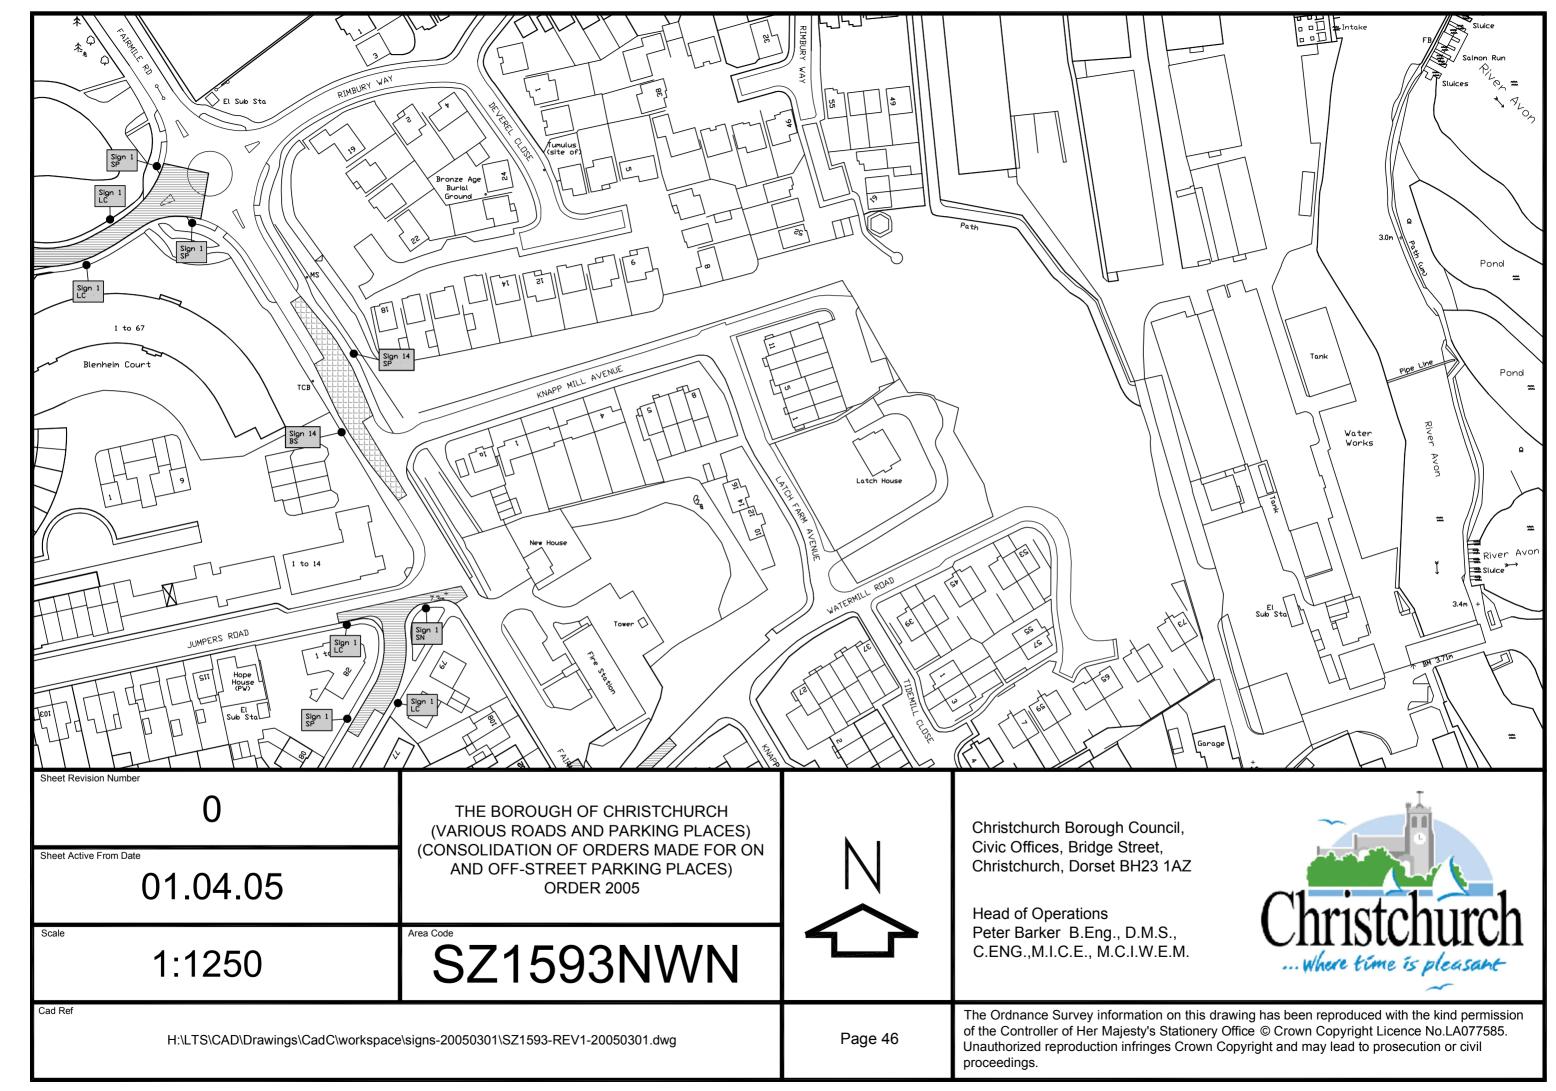

## LOCATION OF WAITING RESTRICTION SIGNS

|                                                                         |                                                                                                                                                           |        |                                                                                                                                                                                   | 1                                                                                                                                               |
|-------------------------------------------------------------------------|-----------------------------------------------------------------------------------------------------------------------------------------------------------|--------|-----------------------------------------------------------------------------------------------------------------------------------------------------------------------------------|-------------------------------------------------------------------------------------------------------------------------------------------------|
|                                                                         | No waiting at any time                                                                                                                                    |        |                                                                                                                                                                                   | No loading                                                                                                                                      |
|                                                                         | Bus stops clearway                                                                                                                                        |        |                                                                                                                                                                                   | No waiting                                                                                                                                      |
|                                                                         | Clearway                                                                                                                                                  |        |                                                                                                                                                                                   | Hackney carriage stand                                                                                                                          |
|                                                                         | Coach Stop                                                                                                                                                |        |                                                                                                                                                                                   | Waiting limited                                                                                                                                 |
|                                                                         | Disabled parking only                                                                                                                                     |        |                                                                                                                                                                                   | Residents Only Parking                                                                                                                          |
|                                                                         |                                                                                                                                                           |        |                                                                                                                                                                                   |                                                                                                                                                 |
| Sheet Revision Number  1 Sheet Active From Date                         | THE BOROUGH OF CHRISTCHURCH<br>(VARIOUS ROADS AND PARKING PLACES)<br>(CONSOLIDATION OF ORDERS MADE FOR ON<br>AND OFF-STREET PARKING PLACES)<br>ORDER 2005 |        | Christchurch Borough Council,<br>Civic Offices, Bridge Street,<br>Christchurch, Dorset BH23 1AZ  Head of Operations Peter Barker B.Eng., D.M.S.,<br>C.ENG.,M.I.C.E., M.C.I.W.E.M. | Christchurch Where time is pleasant                                                                                                             |
| 01.04.05                                                                |                                                                                                                                                           |        |                                                                                                                                                                                   |                                                                                                                                                 |
| n/a                                                                     | KEY                                                                                                                                                       |        |                                                                                                                                                                                   |                                                                                                                                                 |
| Cad Ref  H:\LTS\CAD\Drawings\CadC\workspace\shadings-print-20050301.dwg |                                                                                                                                                           | Page 1 | The Ordnance Survey information on this dra<br>of the Controller of Her Majesty's Stationery<br>Unauthorized reproduction infringes Crown Oproceedings.                           | awing has been reproduced with the kind permission Office © Crown Copyright Licence No.LA077585. Copyright and may lead to prosecution or civil |