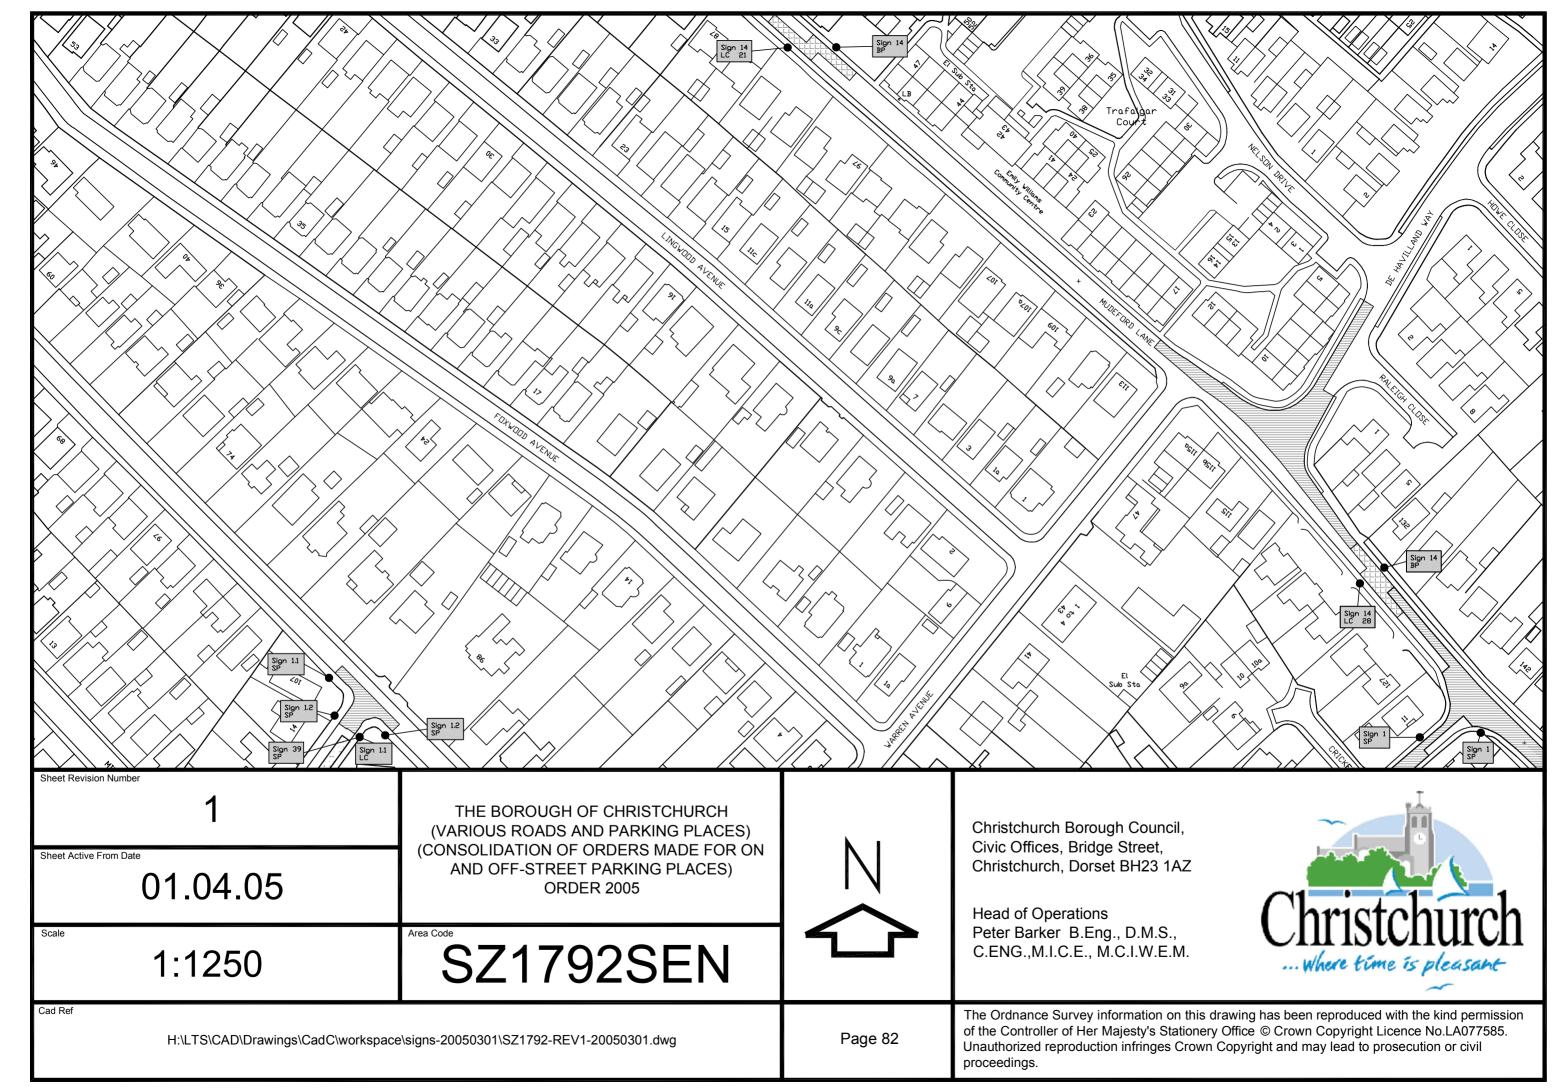

## LOCATION OF WAITING RESTRICTION SIGNS

|                                                                         |                                                                                                                                                           |        |                                                                                                                                                                                   | 1                                                                                                                                               |
|-------------------------------------------------------------------------|-----------------------------------------------------------------------------------------------------------------------------------------------------------|--------|-----------------------------------------------------------------------------------------------------------------------------------------------------------------------------------|-------------------------------------------------------------------------------------------------------------------------------------------------|
|                                                                         | No waiting at any time                                                                                                                                    |        |                                                                                                                                                                                   | No loading                                                                                                                                      |
|                                                                         | Bus stops clearway                                                                                                                                        |        |                                                                                                                                                                                   | No waiting                                                                                                                                      |
|                                                                         | Clearway                                                                                                                                                  |        |                                                                                                                                                                                   | Hackney carriage stand                                                                                                                          |
|                                                                         | Coach Stop                                                                                                                                                |        |                                                                                                                                                                                   | Waiting limited                                                                                                                                 |
|                                                                         | Disabled parking only                                                                                                                                     |        |                                                                                                                                                                                   | Residents Only Parking                                                                                                                          |
|                                                                         |                                                                                                                                                           |        |                                                                                                                                                                                   |                                                                                                                                                 |
| Sheet Revision Number  1 Sheet Active From Date                         | THE BOROUGH OF CHRISTCHURCH<br>(VARIOUS ROADS AND PARKING PLACES)<br>(CONSOLIDATION OF ORDERS MADE FOR ON<br>AND OFF-STREET PARKING PLACES)<br>ORDER 2005 |        | Christchurch Borough Council,<br>Civic Offices, Bridge Street,<br>Christchurch, Dorset BH23 1AZ  Head of Operations Peter Barker B.Eng., D.M.S.,<br>C.ENG.,M.I.C.E., M.C.I.W.E.M. | Christchurch Where time is pleasant                                                                                                             |
| 01.04.05                                                                |                                                                                                                                                           |        |                                                                                                                                                                                   |                                                                                                                                                 |
| n/a                                                                     | KEY                                                                                                                                                       |        |                                                                                                                                                                                   |                                                                                                                                                 |
| Cad Ref  H:\LTS\CAD\Drawings\CadC\workspace\shadings-print-20050301.dwg |                                                                                                                                                           | Page 1 | The Ordnance Survey information on this dra<br>of the Controller of Her Majesty's Stationery<br>Unauthorized reproduction infringes Crown Oproceedings.                           | awing has been reproduced with the kind permission Office © Crown Copyright Licence No.LA077585. Copyright and may lead to prosecution or civil |