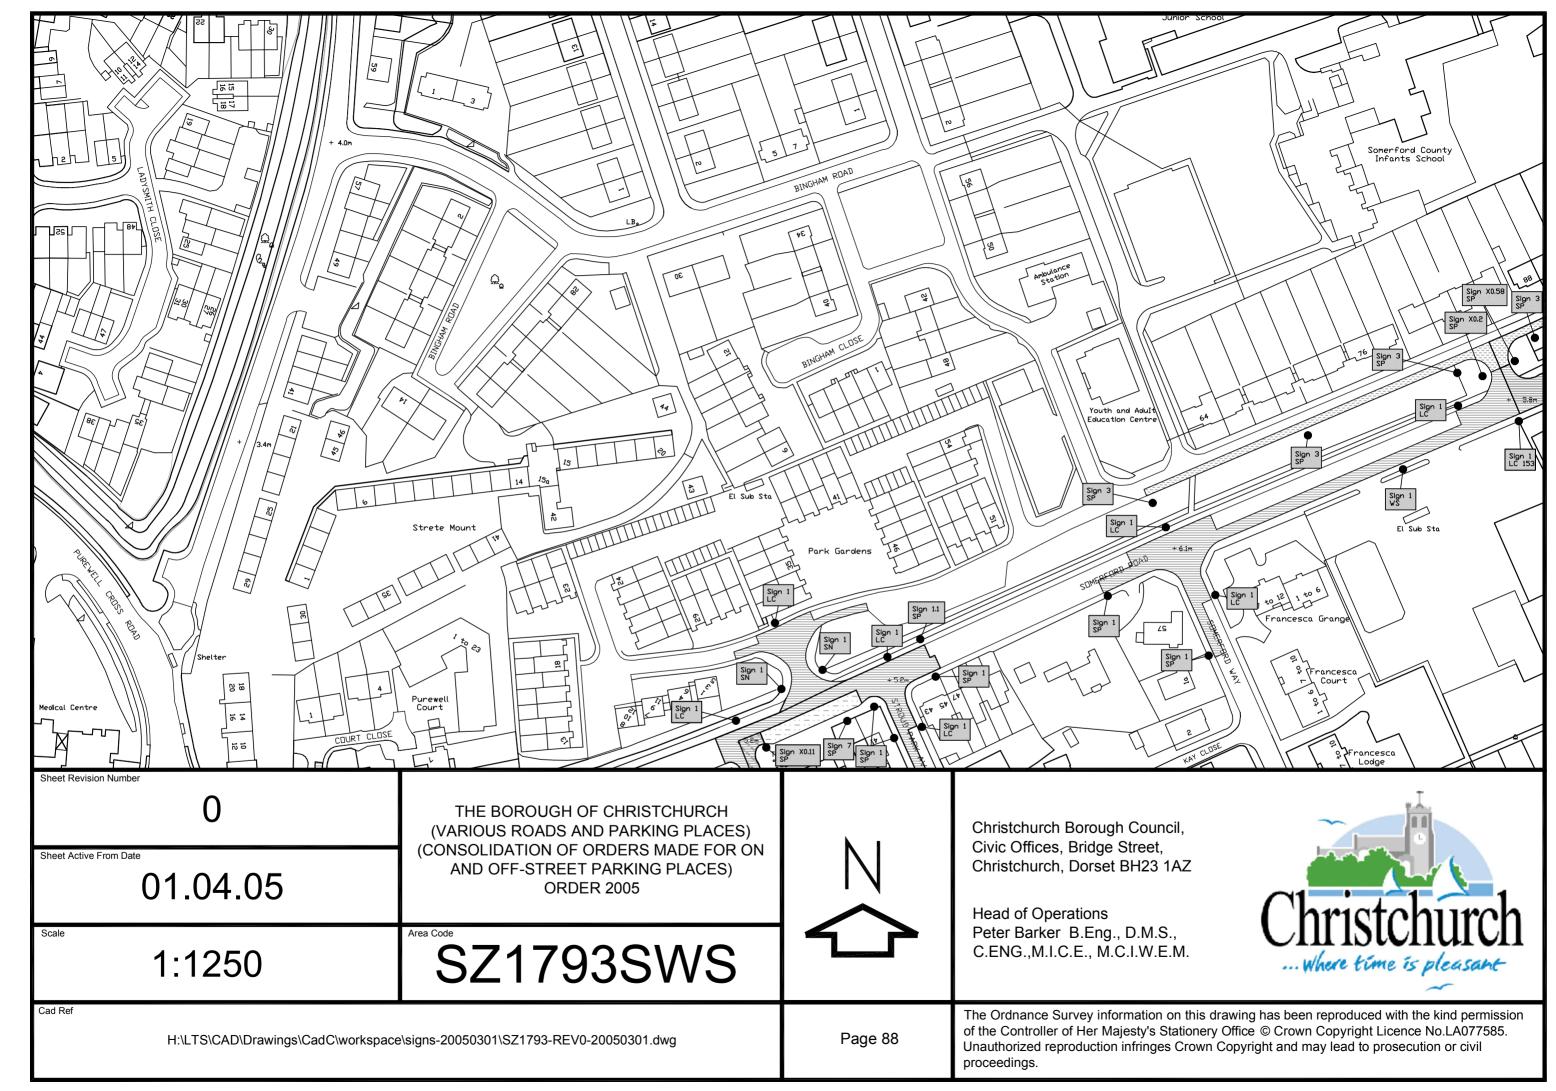

## LOCATION OF WAITING RESTRICTION SIGNS

|                                                                         |                                                                                                                                                           |        |                                                                                                                                                                                   | 1                                                                                                                                               |
|-------------------------------------------------------------------------|-----------------------------------------------------------------------------------------------------------------------------------------------------------|--------|-----------------------------------------------------------------------------------------------------------------------------------------------------------------------------------|-------------------------------------------------------------------------------------------------------------------------------------------------|
|                                                                         | No waiting at any time                                                                                                                                    |        |                                                                                                                                                                                   | No loading                                                                                                                                      |
|                                                                         | Bus stops clearway                                                                                                                                        |        |                                                                                                                                                                                   | No waiting                                                                                                                                      |
|                                                                         | Clearway                                                                                                                                                  |        |                                                                                                                                                                                   | Hackney carriage stand                                                                                                                          |
|                                                                         | Coach Stop                                                                                                                                                |        |                                                                                                                                                                                   | Waiting limited                                                                                                                                 |
|                                                                         | Disabled parking only                                                                                                                                     |        |                                                                                                                                                                                   | Residents Only Parking                                                                                                                          |
|                                                                         |                                                                                                                                                           |        |                                                                                                                                                                                   |                                                                                                                                                 |
| Sheet Revision Number  1 Sheet Active From Date                         | THE BOROUGH OF CHRISTCHURCH<br>(VARIOUS ROADS AND PARKING PLACES)<br>(CONSOLIDATION OF ORDERS MADE FOR ON<br>AND OFF-STREET PARKING PLACES)<br>ORDER 2005 |        | Christchurch Borough Council,<br>Civic Offices, Bridge Street,<br>Christchurch, Dorset BH23 1AZ  Head of Operations Peter Barker B.Eng., D.M.S.,<br>C.ENG.,M.I.C.E., M.C.I.W.E.M. | Christchurch Where time is pleasant                                                                                                             |
| 01.04.05                                                                |                                                                                                                                                           |        |                                                                                                                                                                                   |                                                                                                                                                 |
| n/a                                                                     | KEY                                                                                                                                                       |        |                                                                                                                                                                                   |                                                                                                                                                 |
| Cad Ref  H:\LTS\CAD\Drawings\CadC\workspace\shadings-print-20050301.dwg |                                                                                                                                                           | Page 1 | The Ordnance Survey information on this dra<br>of the Controller of Her Majesty's Stationery<br>Unauthorized reproduction infringes Crown Oproceedings.                           | awing has been reproduced with the kind permission Office © Crown Copyright Licence No.LA077585. Copyright and may lead to prosecution or civil |