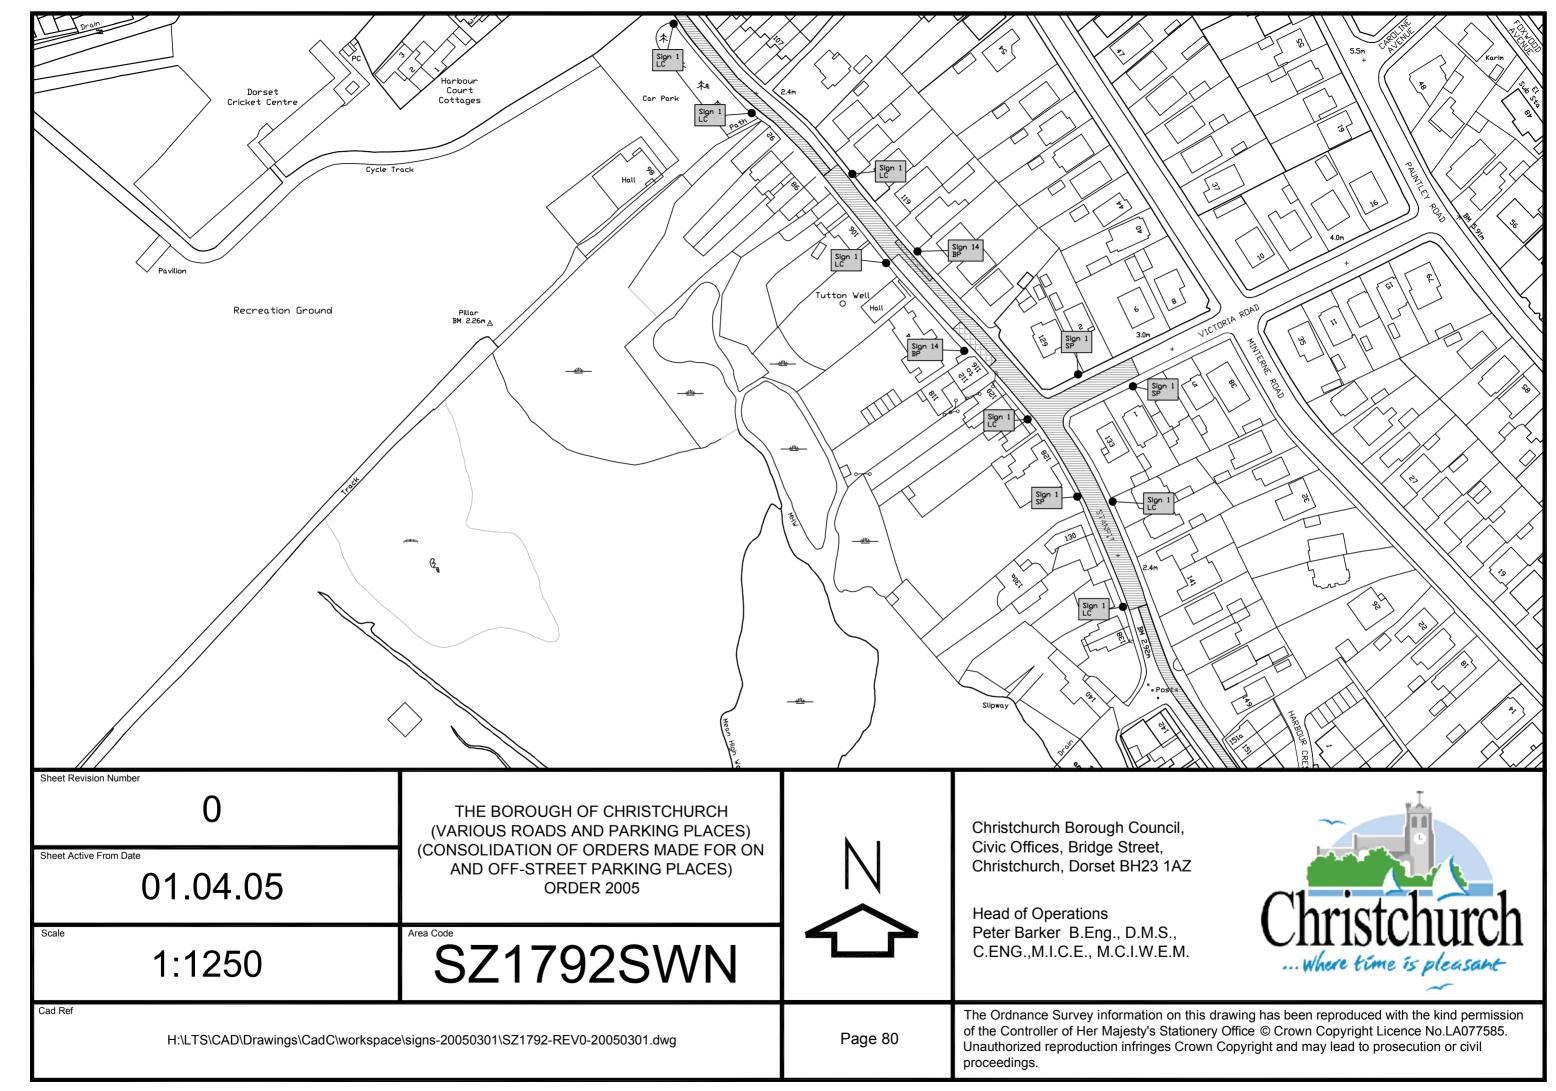

## LOCATION OF WAITING RESTRICTION SIGNS

|                                                                         |                                                                                                                                                           |        |                                                                                                                                                                                   | 1                                                                                                                                               |
|-------------------------------------------------------------------------|-----------------------------------------------------------------------------------------------------------------------------------------------------------|--------|-----------------------------------------------------------------------------------------------------------------------------------------------------------------------------------|-------------------------------------------------------------------------------------------------------------------------------------------------|
|                                                                         | No waiting at any time                                                                                                                                    |        |                                                                                                                                                                                   | No loading                                                                                                                                      |
|                                                                         | Bus stops clearway                                                                                                                                        |        |                                                                                                                                                                                   | No waiting                                                                                                                                      |
|                                                                         | Clearway                                                                                                                                                  |        |                                                                                                                                                                                   | Hackney carriage stand                                                                                                                          |
|                                                                         | Coach Stop                                                                                                                                                |        |                                                                                                                                                                                   | Waiting limited                                                                                                                                 |
|                                                                         | Disabled parking only                                                                                                                                     |        |                                                                                                                                                                                   | Residents Only Parking                                                                                                                          |
|                                                                         |                                                                                                                                                           |        |                                                                                                                                                                                   |                                                                                                                                                 |
| Sheet Revision Number  1 Sheet Active From Date                         | THE BOROUGH OF CHRISTCHURCH<br>(VARIOUS ROADS AND PARKING PLACES)<br>(CONSOLIDATION OF ORDERS MADE FOR ON<br>AND OFF-STREET PARKING PLACES)<br>ORDER 2005 |        | Christchurch Borough Council,<br>Civic Offices, Bridge Street,<br>Christchurch, Dorset BH23 1AZ  Head of Operations Peter Barker B.Eng., D.M.S.,<br>C.ENG.,M.I.C.E., M.C.I.W.E.M. | Christchurch Where time is pleasant                                                                                                             |
| 01.04.05                                                                |                                                                                                                                                           |        |                                                                                                                                                                                   |                                                                                                                                                 |
| n/a                                                                     | KEY                                                                                                                                                       |        |                                                                                                                                                                                   |                                                                                                                                                 |
| Cad Ref  H:\LTS\CAD\Drawings\CadC\workspace\shadings-print-20050301.dwg |                                                                                                                                                           | Page 1 | The Ordnance Survey information on this dra<br>of the Controller of Her Majesty's Stationery<br>Unauthorized reproduction infringes Crown Oproceedings.                           | awing has been reproduced with the kind permission Office © Crown Copyright Licence No.LA077585. Copyright and may lead to prosecution or civil |