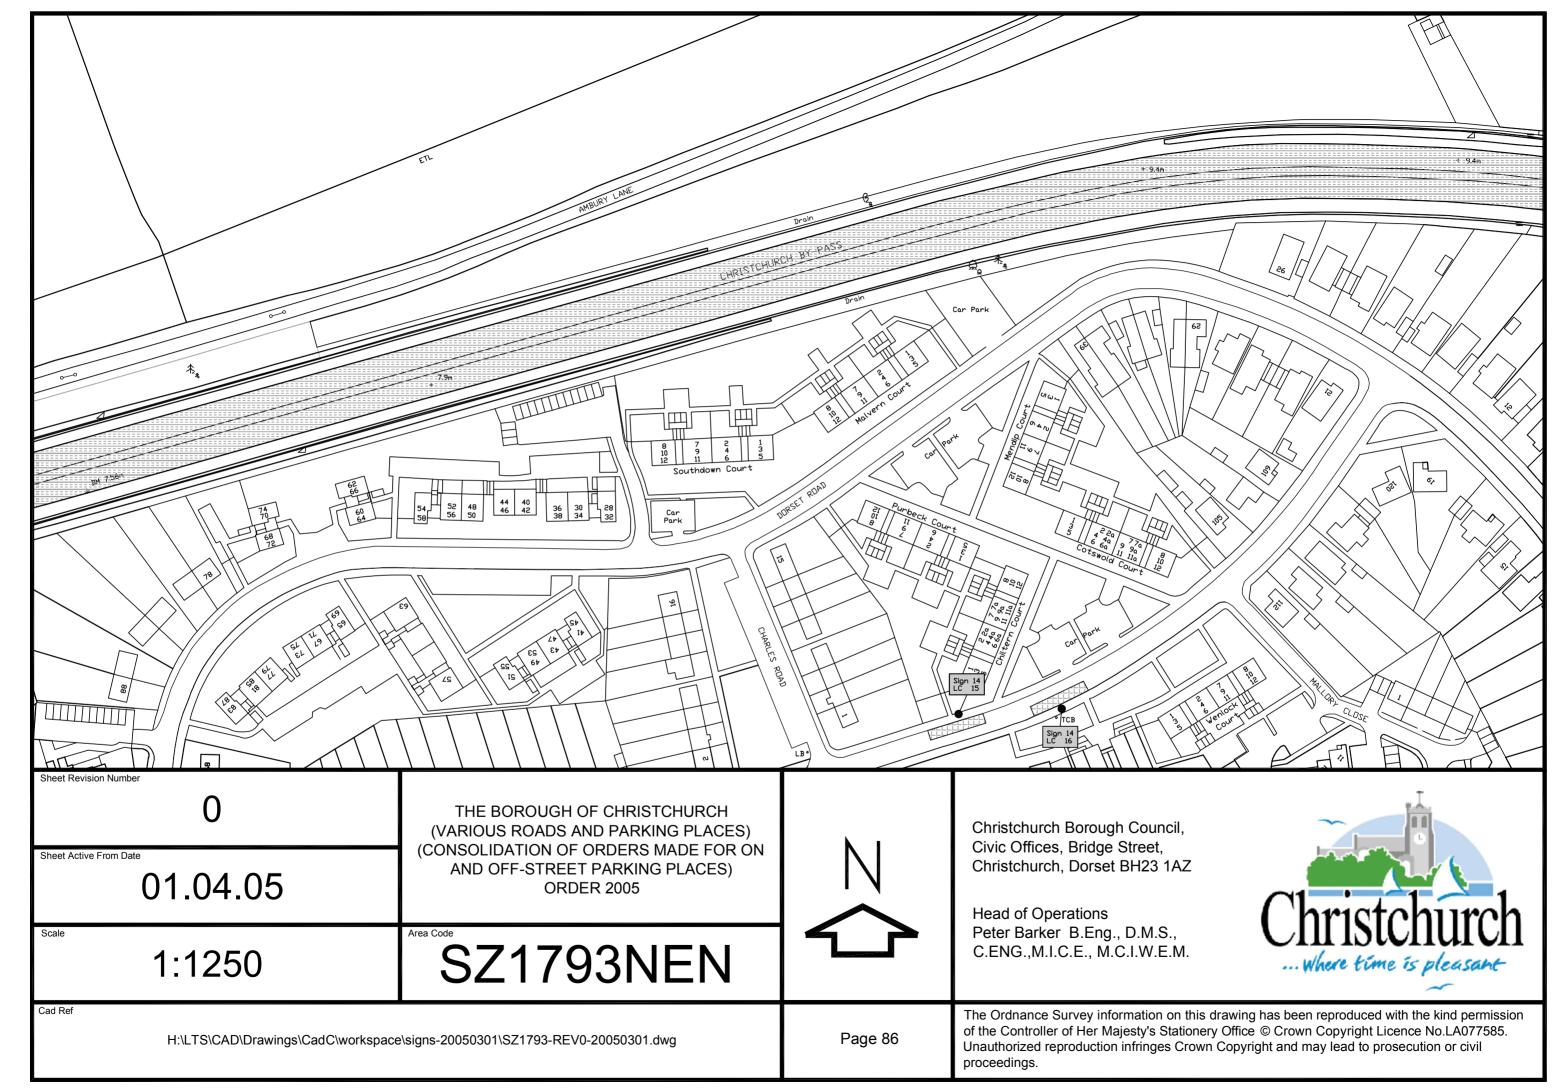

## LOCATION OF WAITING RESTRICTION SIGNS

|                                                                         |                                                                                                                                                           |        |                                                                                                                                                                                   | 1                                                                                                                                               |
|-------------------------------------------------------------------------|-----------------------------------------------------------------------------------------------------------------------------------------------------------|--------|-----------------------------------------------------------------------------------------------------------------------------------------------------------------------------------|-------------------------------------------------------------------------------------------------------------------------------------------------|
|                                                                         | No waiting at any time                                                                                                                                    |        |                                                                                                                                                                                   | No loading                                                                                                                                      |
|                                                                         | Bus stops clearway                                                                                                                                        |        |                                                                                                                                                                                   | No waiting                                                                                                                                      |
|                                                                         | Clearway                                                                                                                                                  |        |                                                                                                                                                                                   | Hackney carriage stand                                                                                                                          |
|                                                                         | Coach Stop                                                                                                                                                |        |                                                                                                                                                                                   | Waiting limited                                                                                                                                 |
|                                                                         | Disabled parking only                                                                                                                                     |        |                                                                                                                                                                                   | Residents Only Parking                                                                                                                          |
|                                                                         |                                                                                                                                                           |        |                                                                                                                                                                                   |                                                                                                                                                 |
| Sheet Revision Number  1 Sheet Active From Date                         | THE BOROUGH OF CHRISTCHURCH<br>(VARIOUS ROADS AND PARKING PLACES)<br>(CONSOLIDATION OF ORDERS MADE FOR ON<br>AND OFF-STREET PARKING PLACES)<br>ORDER 2005 |        | Christchurch Borough Council,<br>Civic Offices, Bridge Street,<br>Christchurch, Dorset BH23 1AZ  Head of Operations Peter Barker B.Eng., D.M.S.,<br>C.ENG.,M.I.C.E., M.C.I.W.E.M. | Christchurch Where time is pleasant                                                                                                             |
| 01.04.05                                                                |                                                                                                                                                           |        |                                                                                                                                                                                   |                                                                                                                                                 |
| n/a                                                                     | KEY                                                                                                                                                       |        |                                                                                                                                                                                   |                                                                                                                                                 |
| Cad Ref  H:\LTS\CAD\Drawings\CadC\workspace\shadings-print-20050301.dwg |                                                                                                                                                           | Page 1 | The Ordnance Survey information on this dra<br>of the Controller of Her Majesty's Stationery<br>Unauthorized reproduction infringes Crown Oproceedings.                           | awing has been reproduced with the kind permission Office © Crown Copyright Licence No.LA077585. Copyright and may lead to prosecution or civil |