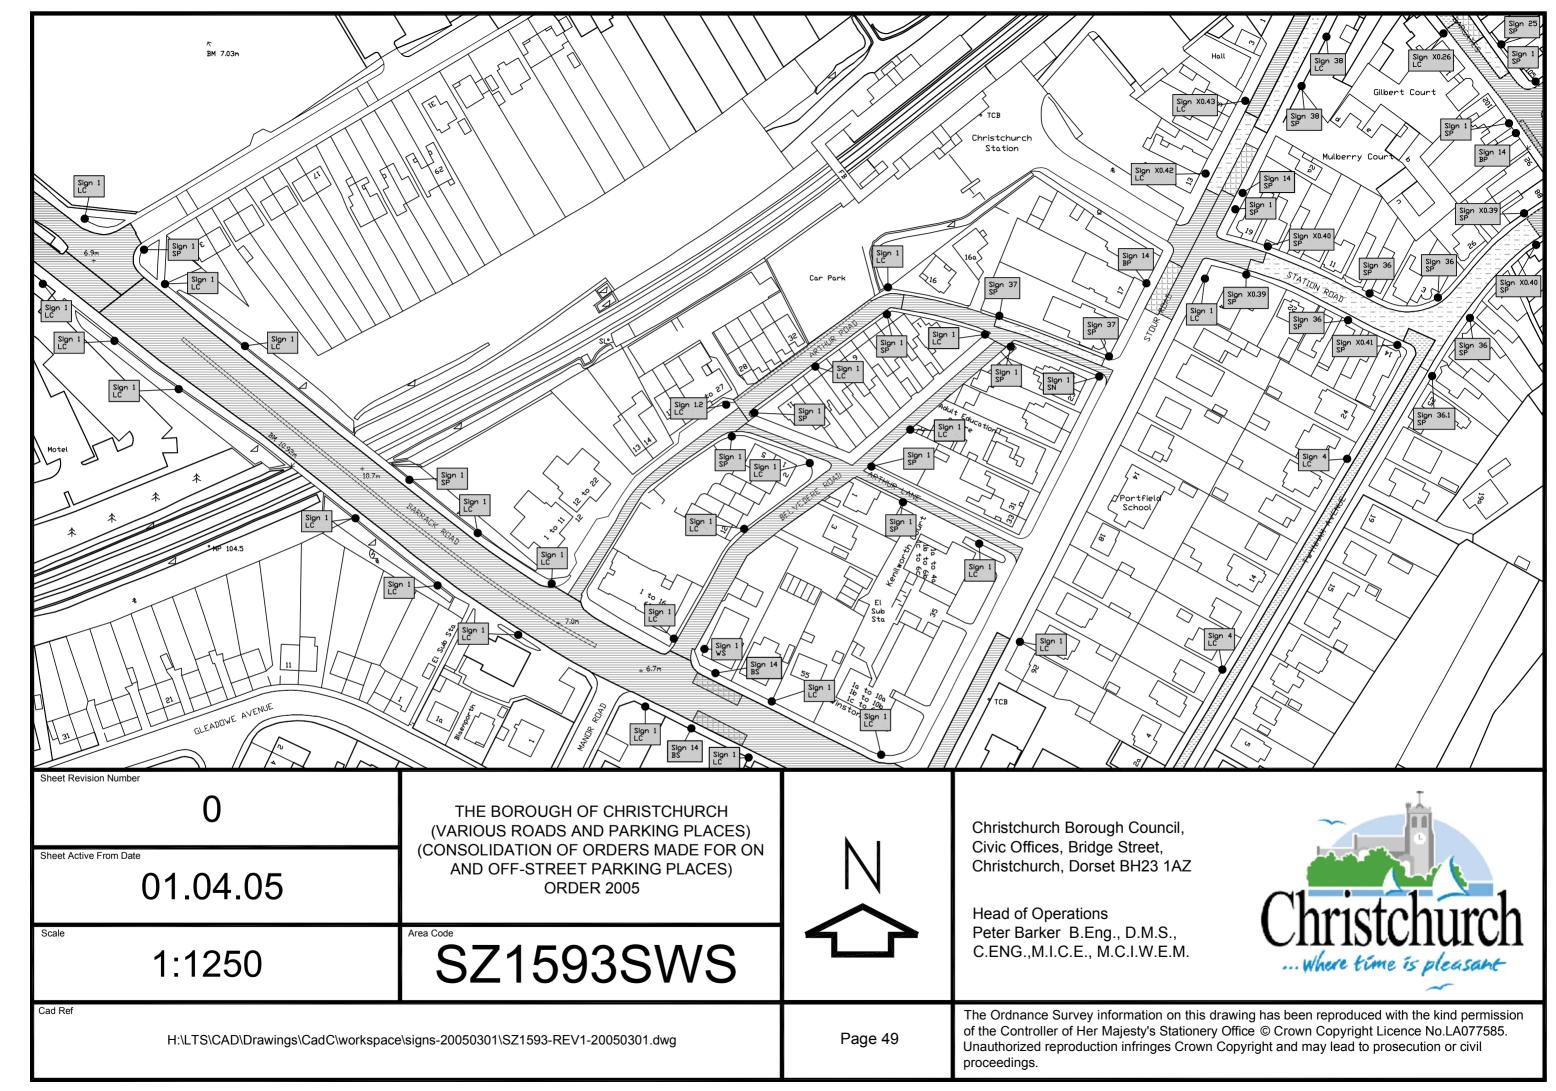

## LOCATION OF WAITING RESTRICTION SIGNS

|                                                                         |                                                                                                                                                           |        |                                                                                                                                                                                   | 1                                                                                                                                               |
|-------------------------------------------------------------------------|-----------------------------------------------------------------------------------------------------------------------------------------------------------|--------|-----------------------------------------------------------------------------------------------------------------------------------------------------------------------------------|-------------------------------------------------------------------------------------------------------------------------------------------------|
|                                                                         | No waiting at any time                                                                                                                                    |        |                                                                                                                                                                                   | No loading                                                                                                                                      |
|                                                                         | Bus stops clearway                                                                                                                                        |        |                                                                                                                                                                                   | No waiting                                                                                                                                      |
|                                                                         | Clearway                                                                                                                                                  |        |                                                                                                                                                                                   | Hackney carriage stand                                                                                                                          |
|                                                                         | Coach Stop                                                                                                                                                |        |                                                                                                                                                                                   | Waiting limited                                                                                                                                 |
|                                                                         | Disabled parking only                                                                                                                                     |        |                                                                                                                                                                                   | Residents Only Parking                                                                                                                          |
|                                                                         |                                                                                                                                                           |        |                                                                                                                                                                                   |                                                                                                                                                 |
| Sheet Revision Number  1 Sheet Active From Date                         | THE BOROUGH OF CHRISTCHURCH<br>(VARIOUS ROADS AND PARKING PLACES)<br>(CONSOLIDATION OF ORDERS MADE FOR ON<br>AND OFF-STREET PARKING PLACES)<br>ORDER 2005 |        | Christchurch Borough Council,<br>Civic Offices, Bridge Street,<br>Christchurch, Dorset BH23 1AZ  Head of Operations Peter Barker B.Eng., D.M.S.,<br>C.ENG.,M.I.C.E., M.C.I.W.E.M. | Christchurch Where time is pleasant                                                                                                             |
| 01.04.05                                                                |                                                                                                                                                           |        |                                                                                                                                                                                   |                                                                                                                                                 |
| n/a                                                                     | KEY                                                                                                                                                       |        |                                                                                                                                                                                   |                                                                                                                                                 |
| Cad Ref  H:\LTS\CAD\Drawings\CadC\workspace\shadings-print-20050301.dwg |                                                                                                                                                           | Page 1 | The Ordnance Survey information on this dra<br>of the Controller of Her Majesty's Stationery<br>Unauthorized reproduction infringes Crown Oproceedings.                           | awing has been reproduced with the kind permission Office © Crown Copyright Licence No.LA077585. Copyright and may lead to prosecution or civil |