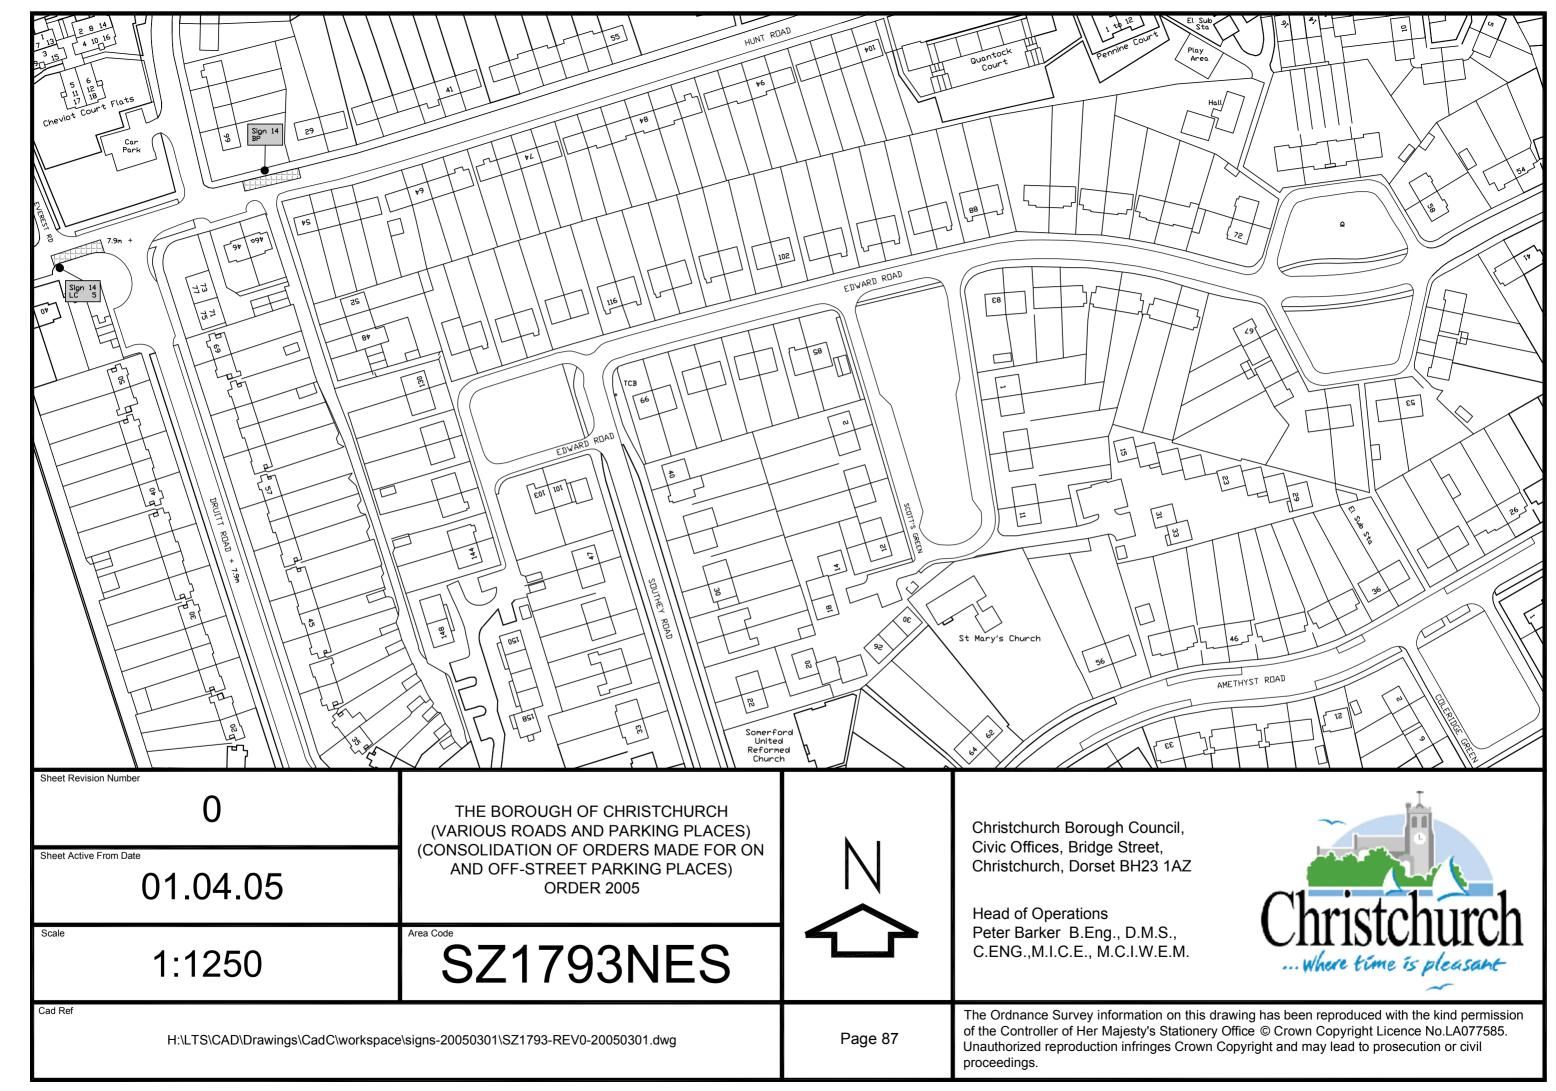

## LOCATION OF WAITING RESTRICTION SIGNS

|                                                                         |                                                                                                                                                           |        |                                                                                                                                                                                   | 1                                                                                                                                               |
|-------------------------------------------------------------------------|-----------------------------------------------------------------------------------------------------------------------------------------------------------|--------|-----------------------------------------------------------------------------------------------------------------------------------------------------------------------------------|-------------------------------------------------------------------------------------------------------------------------------------------------|
|                                                                         | No waiting at any time                                                                                                                                    |        |                                                                                                                                                                                   | No loading                                                                                                                                      |
|                                                                         | Bus stops clearway                                                                                                                                        |        |                                                                                                                                                                                   | No waiting                                                                                                                                      |
|                                                                         | Clearway                                                                                                                                                  |        |                                                                                                                                                                                   | Hackney carriage stand                                                                                                                          |
|                                                                         | Coach Stop                                                                                                                                                |        |                                                                                                                                                                                   | Waiting limited                                                                                                                                 |
|                                                                         | Disabled parking only                                                                                                                                     |        |                                                                                                                                                                                   | Residents Only Parking                                                                                                                          |
|                                                                         |                                                                                                                                                           |        |                                                                                                                                                                                   |                                                                                                                                                 |
| Sheet Revision Number  1 Sheet Active From Date                         | THE BOROUGH OF CHRISTCHURCH<br>(VARIOUS ROADS AND PARKING PLACES)<br>(CONSOLIDATION OF ORDERS MADE FOR ON<br>AND OFF-STREET PARKING PLACES)<br>ORDER 2005 |        | Christchurch Borough Council,<br>Civic Offices, Bridge Street,<br>Christchurch, Dorset BH23 1AZ  Head of Operations Peter Barker B.Eng., D.M.S.,<br>C.ENG.,M.I.C.E., M.C.I.W.E.M. | Christchurch Where time is pleasant                                                                                                             |
| 01.04.05                                                                |                                                                                                                                                           |        |                                                                                                                                                                                   |                                                                                                                                                 |
| n/a                                                                     | KEY                                                                                                                                                       |        |                                                                                                                                                                                   |                                                                                                                                                 |
| Cad Ref  H:\LTS\CAD\Drawings\CadC\workspace\shadings-print-20050301.dwg |                                                                                                                                                           | Page 1 | The Ordnance Survey information on this dra<br>of the Controller of Her Majesty's Stationery<br>Unauthorized reproduction infringes Crown Oproceedings.                           | awing has been reproduced with the kind permission Office © Crown Copyright Licence No.LA077585. Copyright and may lead to prosecution or civil |