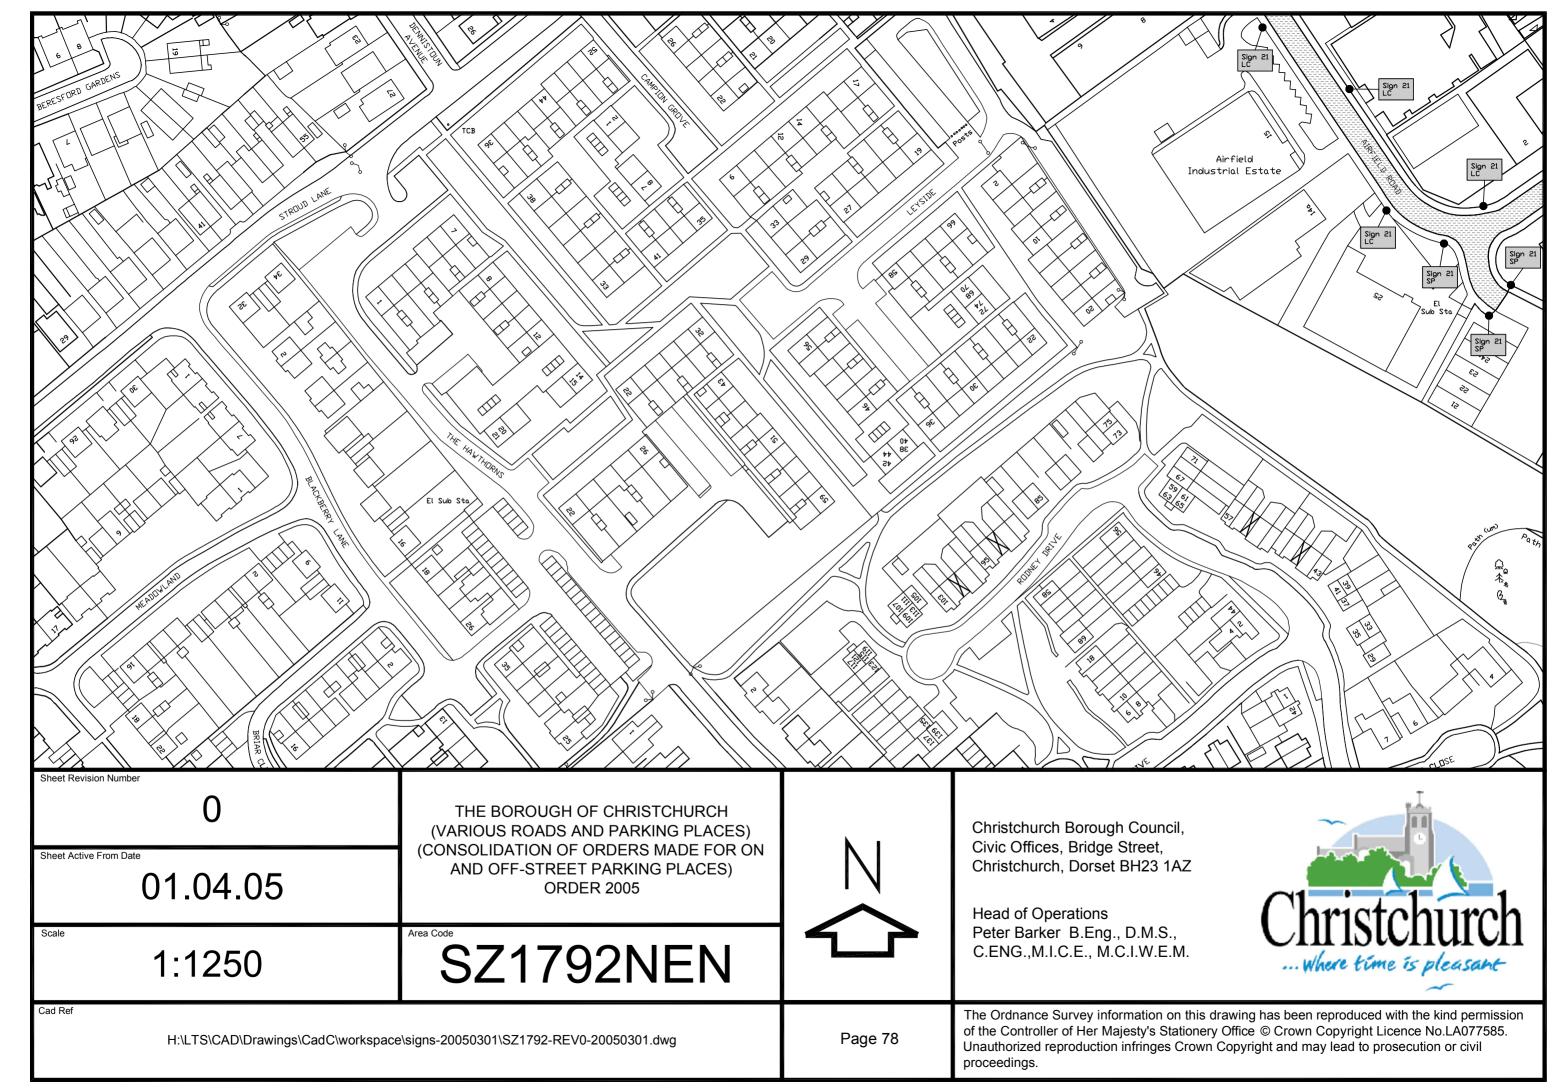

## LOCATION OF WAITING RESTRICTION SIGNS

|                                                                         |                                                                                                                                                           |        |                                                                                                                                                                                   | 1                                                                                                                                               |
|-------------------------------------------------------------------------|-----------------------------------------------------------------------------------------------------------------------------------------------------------|--------|-----------------------------------------------------------------------------------------------------------------------------------------------------------------------------------|-------------------------------------------------------------------------------------------------------------------------------------------------|
|                                                                         | No waiting at any time                                                                                                                                    |        |                                                                                                                                                                                   | No loading                                                                                                                                      |
|                                                                         | Bus stops clearway                                                                                                                                        |        |                                                                                                                                                                                   | No waiting                                                                                                                                      |
|                                                                         | Clearway                                                                                                                                                  |        |                                                                                                                                                                                   | Hackney carriage stand                                                                                                                          |
|                                                                         | Coach Stop                                                                                                                                                |        |                                                                                                                                                                                   | Waiting limited                                                                                                                                 |
|                                                                         | Disabled parking only                                                                                                                                     |        |                                                                                                                                                                                   | Residents Only Parking                                                                                                                          |
|                                                                         |                                                                                                                                                           |        |                                                                                                                                                                                   |                                                                                                                                                 |
| Sheet Revision Number  1 Sheet Active From Date                         | THE BOROUGH OF CHRISTCHURCH<br>(VARIOUS ROADS AND PARKING PLACES)<br>(CONSOLIDATION OF ORDERS MADE FOR ON<br>AND OFF-STREET PARKING PLACES)<br>ORDER 2005 |        | Christchurch Borough Council,<br>Civic Offices, Bridge Street,<br>Christchurch, Dorset BH23 1AZ  Head of Operations Peter Barker B.Eng., D.M.S.,<br>C.ENG.,M.I.C.E., M.C.I.W.E.M. | Christchurch Where time is pleasant                                                                                                             |
| 01.04.05                                                                |                                                                                                                                                           |        |                                                                                                                                                                                   |                                                                                                                                                 |
| n/a                                                                     | KEY                                                                                                                                                       |        |                                                                                                                                                                                   |                                                                                                                                                 |
| Cad Ref  H:\LTS\CAD\Drawings\CadC\workspace\shadings-print-20050301.dwg |                                                                                                                                                           | Page 1 | The Ordnance Survey information on this dra<br>of the Controller of Her Majesty's Stationery<br>Unauthorized reproduction infringes Crown Oproceedings.                           | awing has been reproduced with the kind permission Office © Crown Copyright Licence No.LA077585. Copyright and may lead to prosecution or civil |