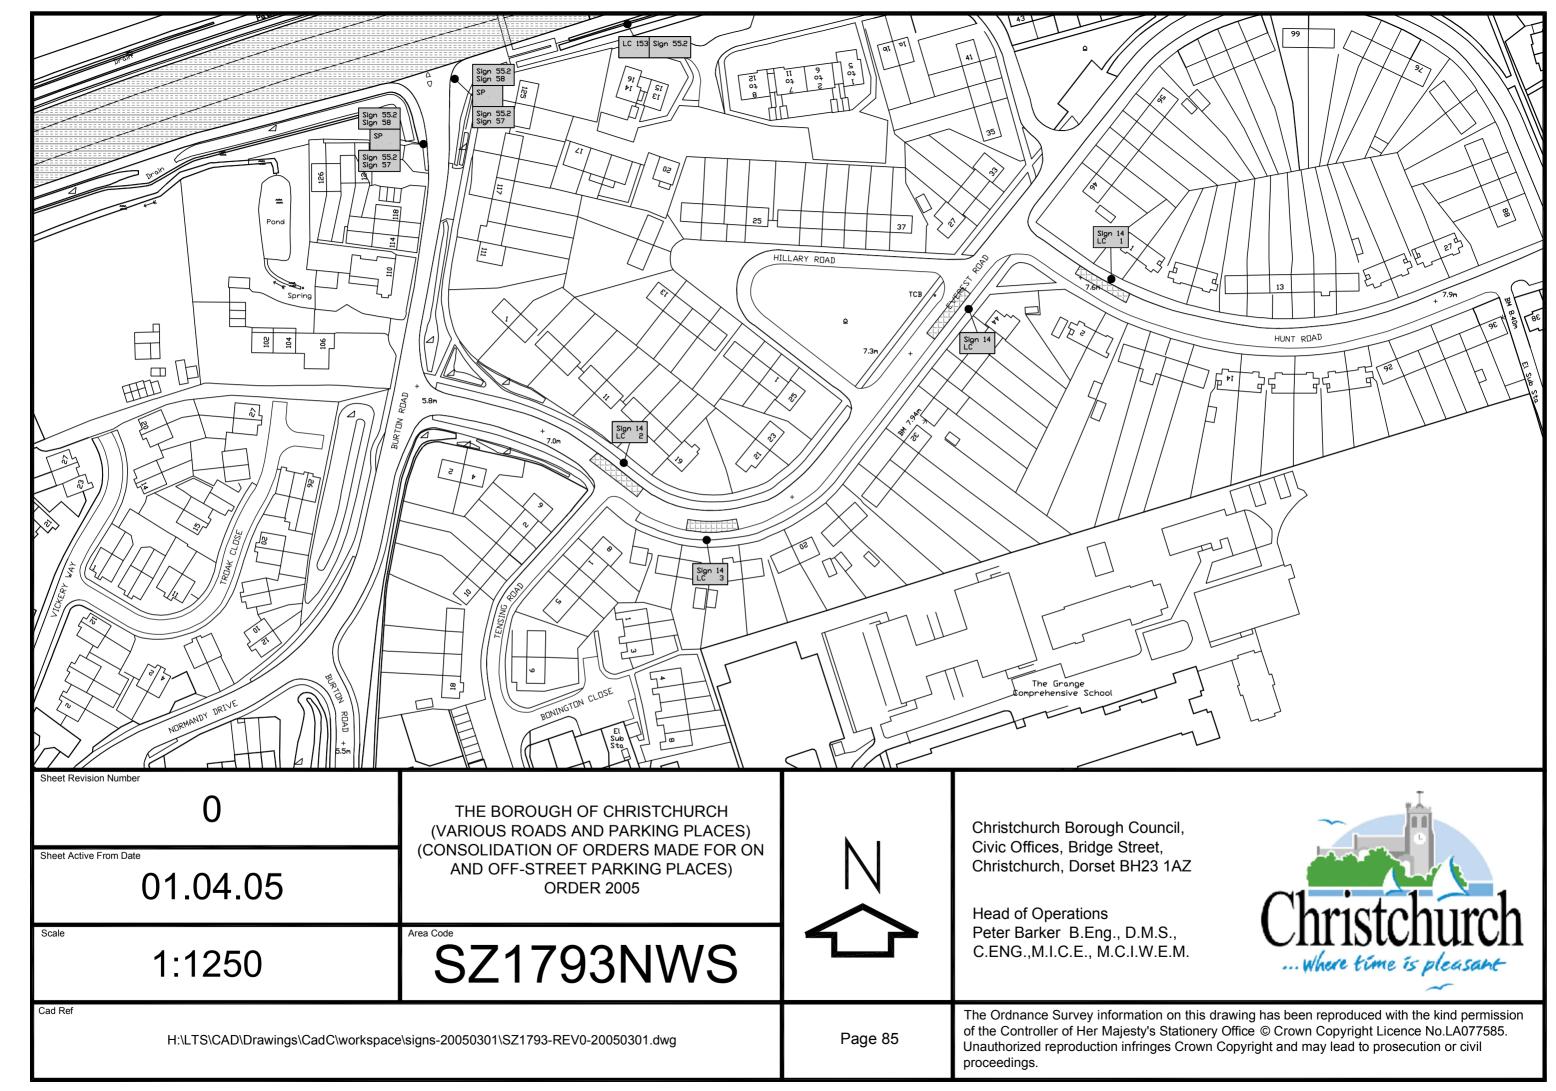

## LOCATION OF WAITING RESTRICTION SIGNS

|                                                                         |                                                                                                                                                           |        |                                                                                                                                                                                   | 1                                                                                                                                               |
|-------------------------------------------------------------------------|-----------------------------------------------------------------------------------------------------------------------------------------------------------|--------|-----------------------------------------------------------------------------------------------------------------------------------------------------------------------------------|-------------------------------------------------------------------------------------------------------------------------------------------------|
|                                                                         | No waiting at any time                                                                                                                                    |        |                                                                                                                                                                                   | No loading                                                                                                                                      |
|                                                                         | Bus stops clearway                                                                                                                                        |        |                                                                                                                                                                                   | No waiting                                                                                                                                      |
|                                                                         | Clearway                                                                                                                                                  |        |                                                                                                                                                                                   | Hackney carriage stand                                                                                                                          |
|                                                                         | Coach Stop                                                                                                                                                |        |                                                                                                                                                                                   | Waiting limited                                                                                                                                 |
|                                                                         | Disabled parking only                                                                                                                                     |        |                                                                                                                                                                                   | Residents Only Parking                                                                                                                          |
|                                                                         |                                                                                                                                                           |        |                                                                                                                                                                                   |                                                                                                                                                 |
| Sheet Revision Number  1 Sheet Active From Date                         | THE BOROUGH OF CHRISTCHURCH<br>(VARIOUS ROADS AND PARKING PLACES)<br>(CONSOLIDATION OF ORDERS MADE FOR ON<br>AND OFF-STREET PARKING PLACES)<br>ORDER 2005 |        | Christchurch Borough Council,<br>Civic Offices, Bridge Street,<br>Christchurch, Dorset BH23 1AZ  Head of Operations Peter Barker B.Eng., D.M.S.,<br>C.ENG.,M.I.C.E., M.C.I.W.E.M. | Christchurch Where time is pleasant                                                                                                             |
| 01.04.05                                                                |                                                                                                                                                           |        |                                                                                                                                                                                   |                                                                                                                                                 |
| n/a                                                                     | KEY                                                                                                                                                       |        |                                                                                                                                                                                   |                                                                                                                                                 |
| Cad Ref  H:\LTS\CAD\Drawings\CadC\workspace\shadings-print-20050301.dwg |                                                                                                                                                           | Page 1 | The Ordnance Survey information on this dra<br>of the Controller of Her Majesty's Stationery<br>Unauthorized reproduction infringes Crown Oproceedings.                           | awing has been reproduced with the kind permission Office © Crown Copyright Licence No.LA077585. Copyright and may lead to prosecution or civil |