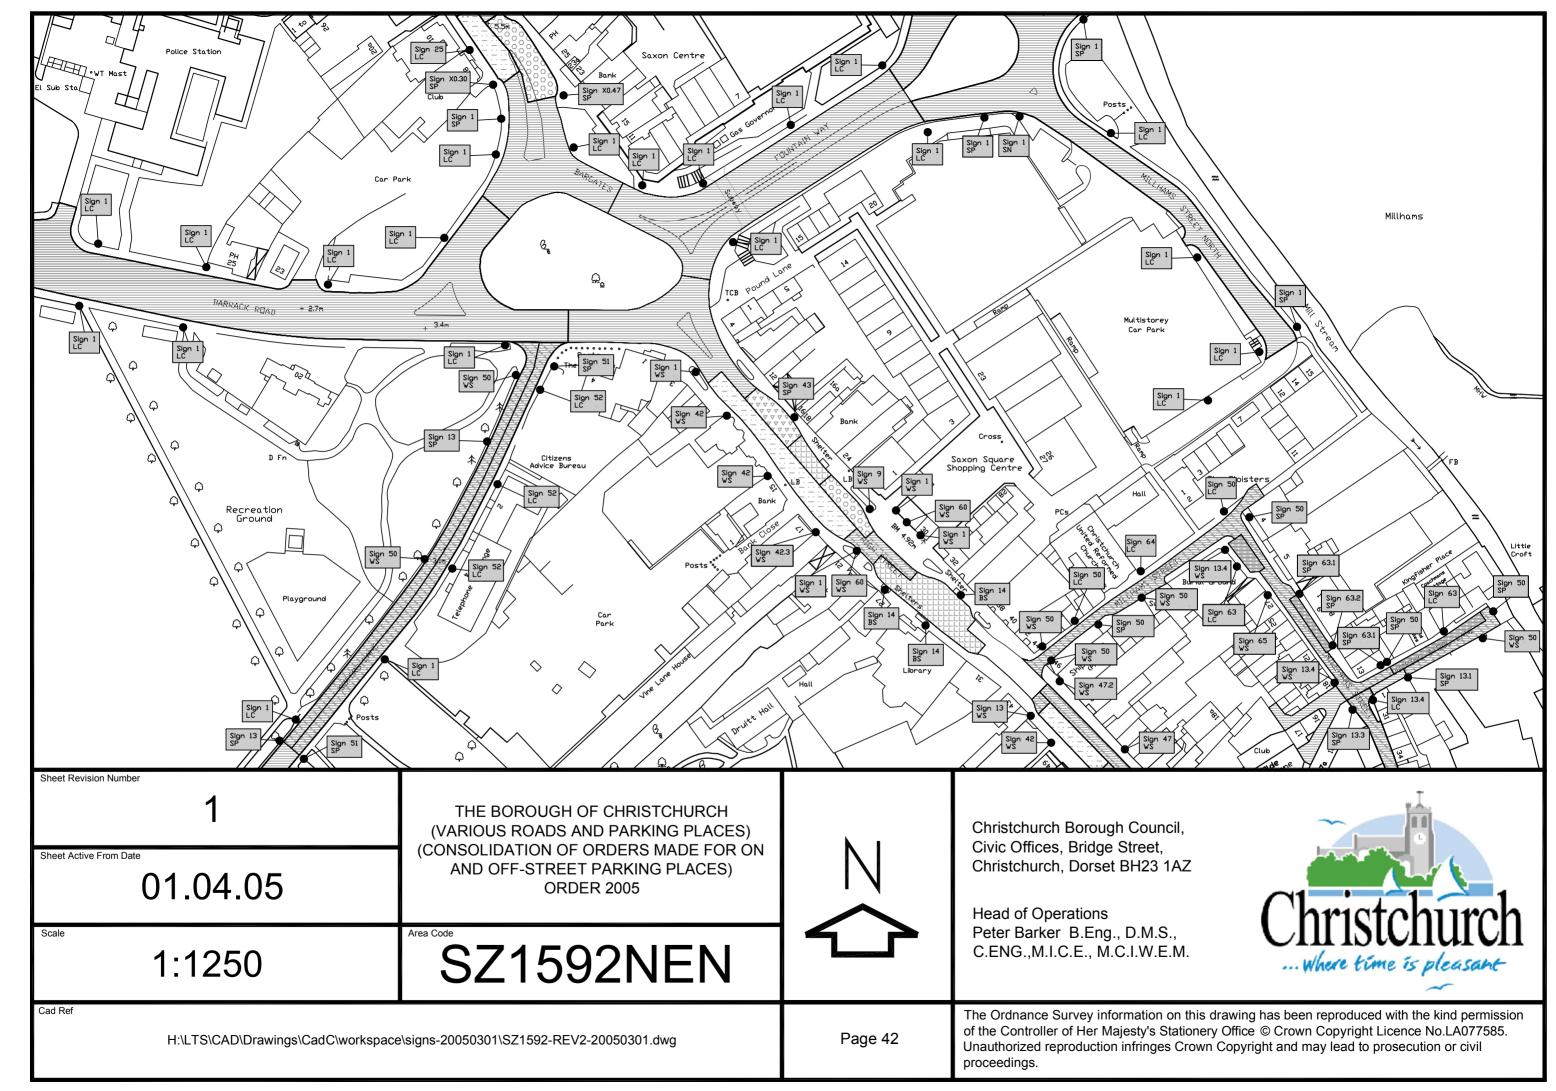

## LOCATION OF WAITING RESTRICTION SIGNS

|                                                                         |                                                                                                                                                           |        |                                                                                                                                                                                   | 1                                                                                                                                               |
|-------------------------------------------------------------------------|-----------------------------------------------------------------------------------------------------------------------------------------------------------|--------|-----------------------------------------------------------------------------------------------------------------------------------------------------------------------------------|-------------------------------------------------------------------------------------------------------------------------------------------------|
|                                                                         | No waiting at any time                                                                                                                                    |        |                                                                                                                                                                                   | No loading                                                                                                                                      |
|                                                                         | Bus stops clearway                                                                                                                                        |        |                                                                                                                                                                                   | No waiting                                                                                                                                      |
|                                                                         | Clearway                                                                                                                                                  |        |                                                                                                                                                                                   | Hackney carriage stand                                                                                                                          |
|                                                                         | Coach Stop                                                                                                                                                |        |                                                                                                                                                                                   | Waiting limited                                                                                                                                 |
|                                                                         | Disabled parking only                                                                                                                                     |        |                                                                                                                                                                                   | Residents Only Parking                                                                                                                          |
|                                                                         |                                                                                                                                                           |        |                                                                                                                                                                                   |                                                                                                                                                 |
| Sheet Revision Number  1 Sheet Active From Date                         | THE BOROUGH OF CHRISTCHURCH<br>(VARIOUS ROADS AND PARKING PLACES)<br>(CONSOLIDATION OF ORDERS MADE FOR ON<br>AND OFF-STREET PARKING PLACES)<br>ORDER 2005 |        | Christchurch Borough Council,<br>Civic Offices, Bridge Street,<br>Christchurch, Dorset BH23 1AZ  Head of Operations Peter Barker B.Eng., D.M.S.,<br>C.ENG.,M.I.C.E., M.C.I.W.E.M. | Christchurch Where time is pleasant                                                                                                             |
| 01.04.05                                                                |                                                                                                                                                           |        |                                                                                                                                                                                   |                                                                                                                                                 |
| n/a                                                                     | KEY                                                                                                                                                       |        |                                                                                                                                                                                   |                                                                                                                                                 |
| Cad Ref  H:\LTS\CAD\Drawings\CadC\workspace\shadings-print-20050301.dwg |                                                                                                                                                           | Page 1 | The Ordnance Survey information on this dra<br>of the Controller of Her Majesty's Stationery<br>Unauthorized reproduction infringes Crown Oproceedings.                           | awing has been reproduced with the kind permission Office © Crown Copyright Licence No.LA077585. Copyright and may lead to prosecution or civil |