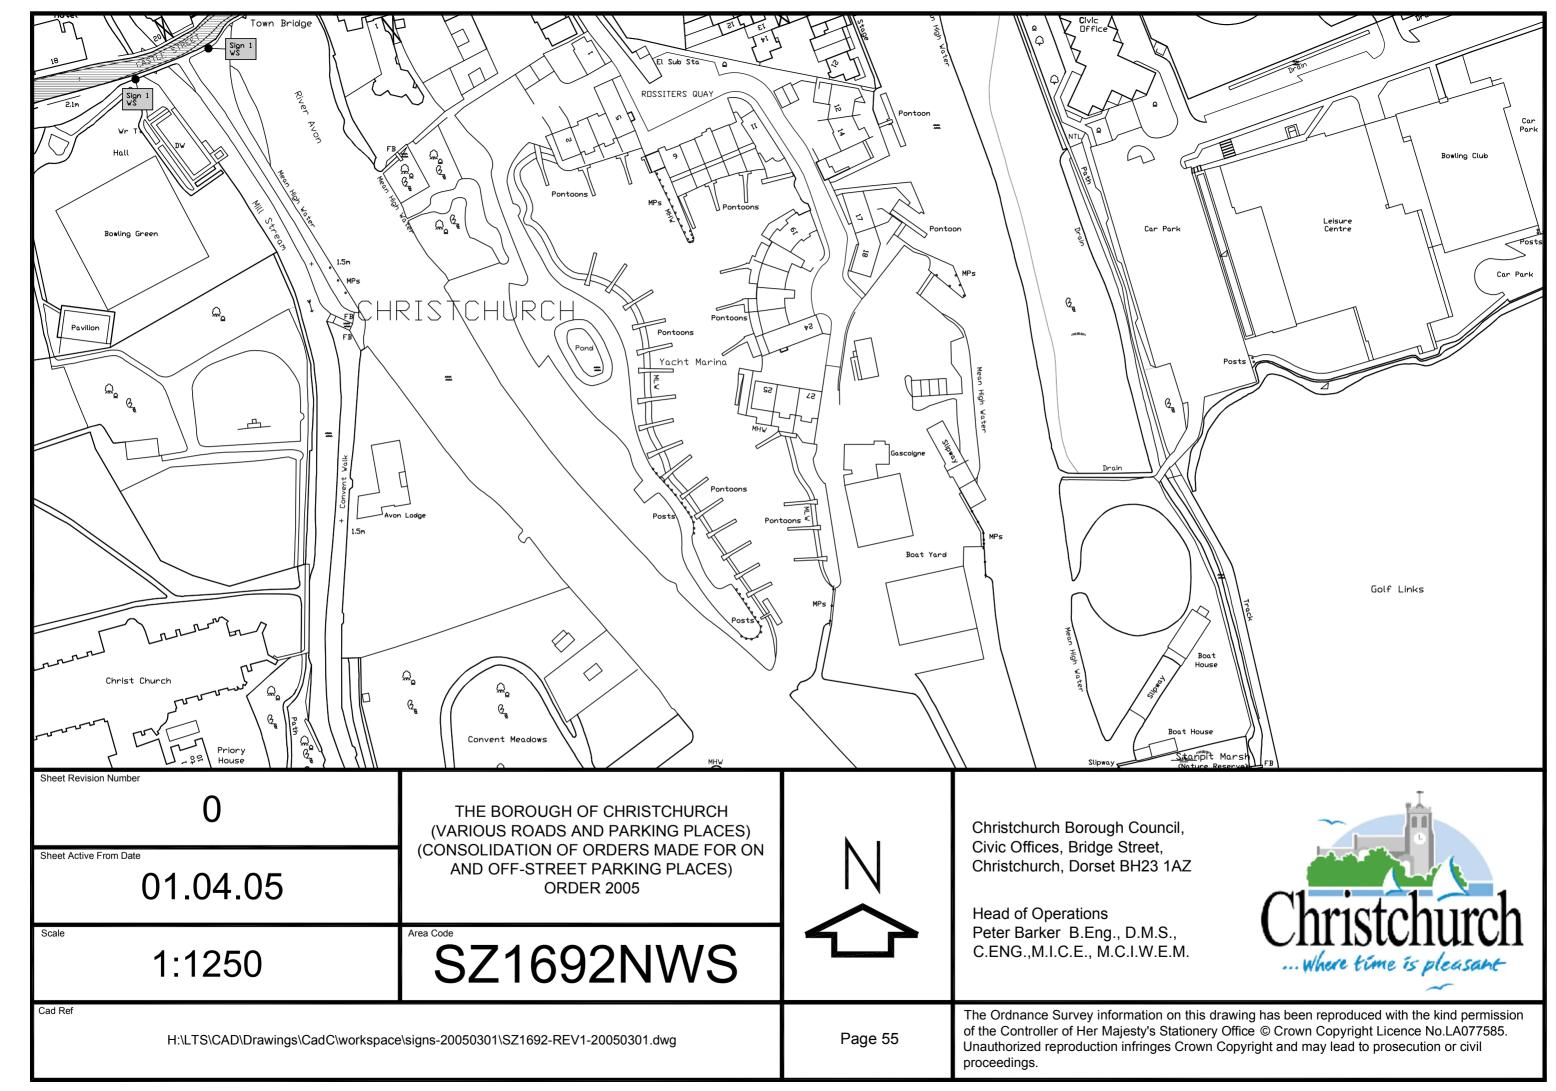

## LOCATION OF WAITING RESTRICTION SIGNS

|                                                                         |                                                                                                                                                           |        |                                                                                                                                                                                   | 1                                                                                                                                               |
|-------------------------------------------------------------------------|-----------------------------------------------------------------------------------------------------------------------------------------------------------|--------|-----------------------------------------------------------------------------------------------------------------------------------------------------------------------------------|-------------------------------------------------------------------------------------------------------------------------------------------------|
|                                                                         | No waiting at any time                                                                                                                                    |        |                                                                                                                                                                                   | No loading                                                                                                                                      |
|                                                                         | Bus stops clearway                                                                                                                                        |        |                                                                                                                                                                                   | No waiting                                                                                                                                      |
|                                                                         | Clearway                                                                                                                                                  |        |                                                                                                                                                                                   | Hackney carriage stand                                                                                                                          |
|                                                                         | Coach Stop                                                                                                                                                |        |                                                                                                                                                                                   | Waiting limited                                                                                                                                 |
|                                                                         | Disabled parking only                                                                                                                                     |        |                                                                                                                                                                                   | Residents Only Parking                                                                                                                          |
|                                                                         |                                                                                                                                                           |        |                                                                                                                                                                                   |                                                                                                                                                 |
| Sheet Revision Number  1 Sheet Active From Date                         | THE BOROUGH OF CHRISTCHURCH<br>(VARIOUS ROADS AND PARKING PLACES)<br>(CONSOLIDATION OF ORDERS MADE FOR ON<br>AND OFF-STREET PARKING PLACES)<br>ORDER 2005 |        | Christchurch Borough Council,<br>Civic Offices, Bridge Street,<br>Christchurch, Dorset BH23 1AZ  Head of Operations Peter Barker B.Eng., D.M.S.,<br>C.ENG.,M.I.C.E., M.C.I.W.E.M. | Christchurch Where time is pleasant                                                                                                             |
| 01.04.05                                                                |                                                                                                                                                           |        |                                                                                                                                                                                   |                                                                                                                                                 |
| n/a                                                                     | KEY                                                                                                                                                       |        |                                                                                                                                                                                   |                                                                                                                                                 |
| Cad Ref  H:\LTS\CAD\Drawings\CadC\workspace\shadings-print-20050301.dwg |                                                                                                                                                           | Page 1 | The Ordnance Survey information on this dra<br>of the Controller of Her Majesty's Stationery<br>Unauthorized reproduction infringes Crown Oproceedings.                           | awing has been reproduced with the kind permission Office © Crown Copyright Licence No.LA077585. Copyright and may lead to prosecution or civil |