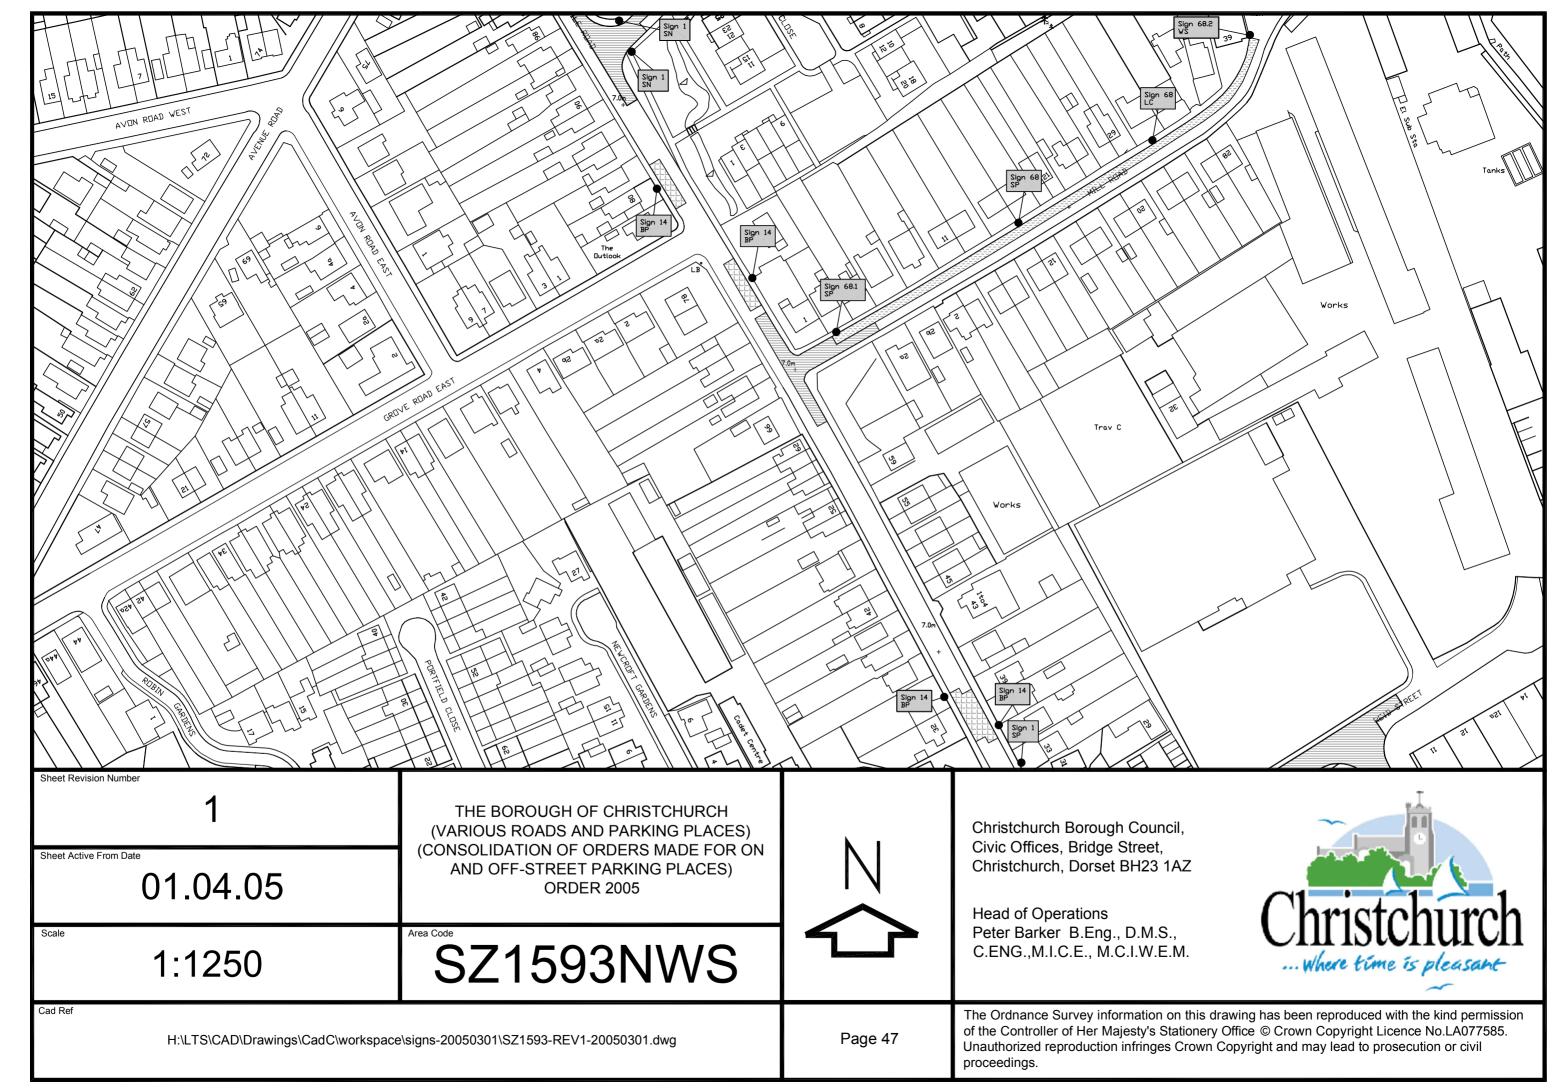

## LOCATION OF WAITING RESTRICTION SIGNS

|                                                                         |                                                                                                                                                           |        |                                                                                                                                                                                   | 1                                                                                                                                               |
|-------------------------------------------------------------------------|-----------------------------------------------------------------------------------------------------------------------------------------------------------|--------|-----------------------------------------------------------------------------------------------------------------------------------------------------------------------------------|-------------------------------------------------------------------------------------------------------------------------------------------------|
|                                                                         | No waiting at any time                                                                                                                                    |        |                                                                                                                                                                                   | No loading                                                                                                                                      |
|                                                                         | Bus stops clearway                                                                                                                                        |        |                                                                                                                                                                                   | No waiting                                                                                                                                      |
|                                                                         | Clearway                                                                                                                                                  |        |                                                                                                                                                                                   | Hackney carriage stand                                                                                                                          |
|                                                                         | Coach Stop                                                                                                                                                |        |                                                                                                                                                                                   | Waiting limited                                                                                                                                 |
|                                                                         | Disabled parking only                                                                                                                                     |        |                                                                                                                                                                                   | Residents Only Parking                                                                                                                          |
|                                                                         |                                                                                                                                                           |        |                                                                                                                                                                                   |                                                                                                                                                 |
| Sheet Revision Number  1 Sheet Active From Date                         | THE BOROUGH OF CHRISTCHURCH<br>(VARIOUS ROADS AND PARKING PLACES)<br>(CONSOLIDATION OF ORDERS MADE FOR ON<br>AND OFF-STREET PARKING PLACES)<br>ORDER 2005 |        | Christchurch Borough Council,<br>Civic Offices, Bridge Street,<br>Christchurch, Dorset BH23 1AZ  Head of Operations Peter Barker B.Eng., D.M.S.,<br>C.ENG.,M.I.C.E., M.C.I.W.E.M. | Christchurch Where time is pleasant                                                                                                             |
| 01.04.05                                                                |                                                                                                                                                           |        |                                                                                                                                                                                   |                                                                                                                                                 |
| n/a                                                                     | KEY                                                                                                                                                       |        |                                                                                                                                                                                   |                                                                                                                                                 |
| Cad Ref  H:\LTS\CAD\Drawings\CadC\workspace\shadings-print-20050301.dwg |                                                                                                                                                           | Page 1 | The Ordnance Survey information on this dra<br>of the Controller of Her Majesty's Stationery<br>Unauthorized reproduction infringes Crown Oproceedings.                           | awing has been reproduced with the kind permission Office © Crown Copyright Licence No.LA077585. Copyright and may lead to prosecution or civil |