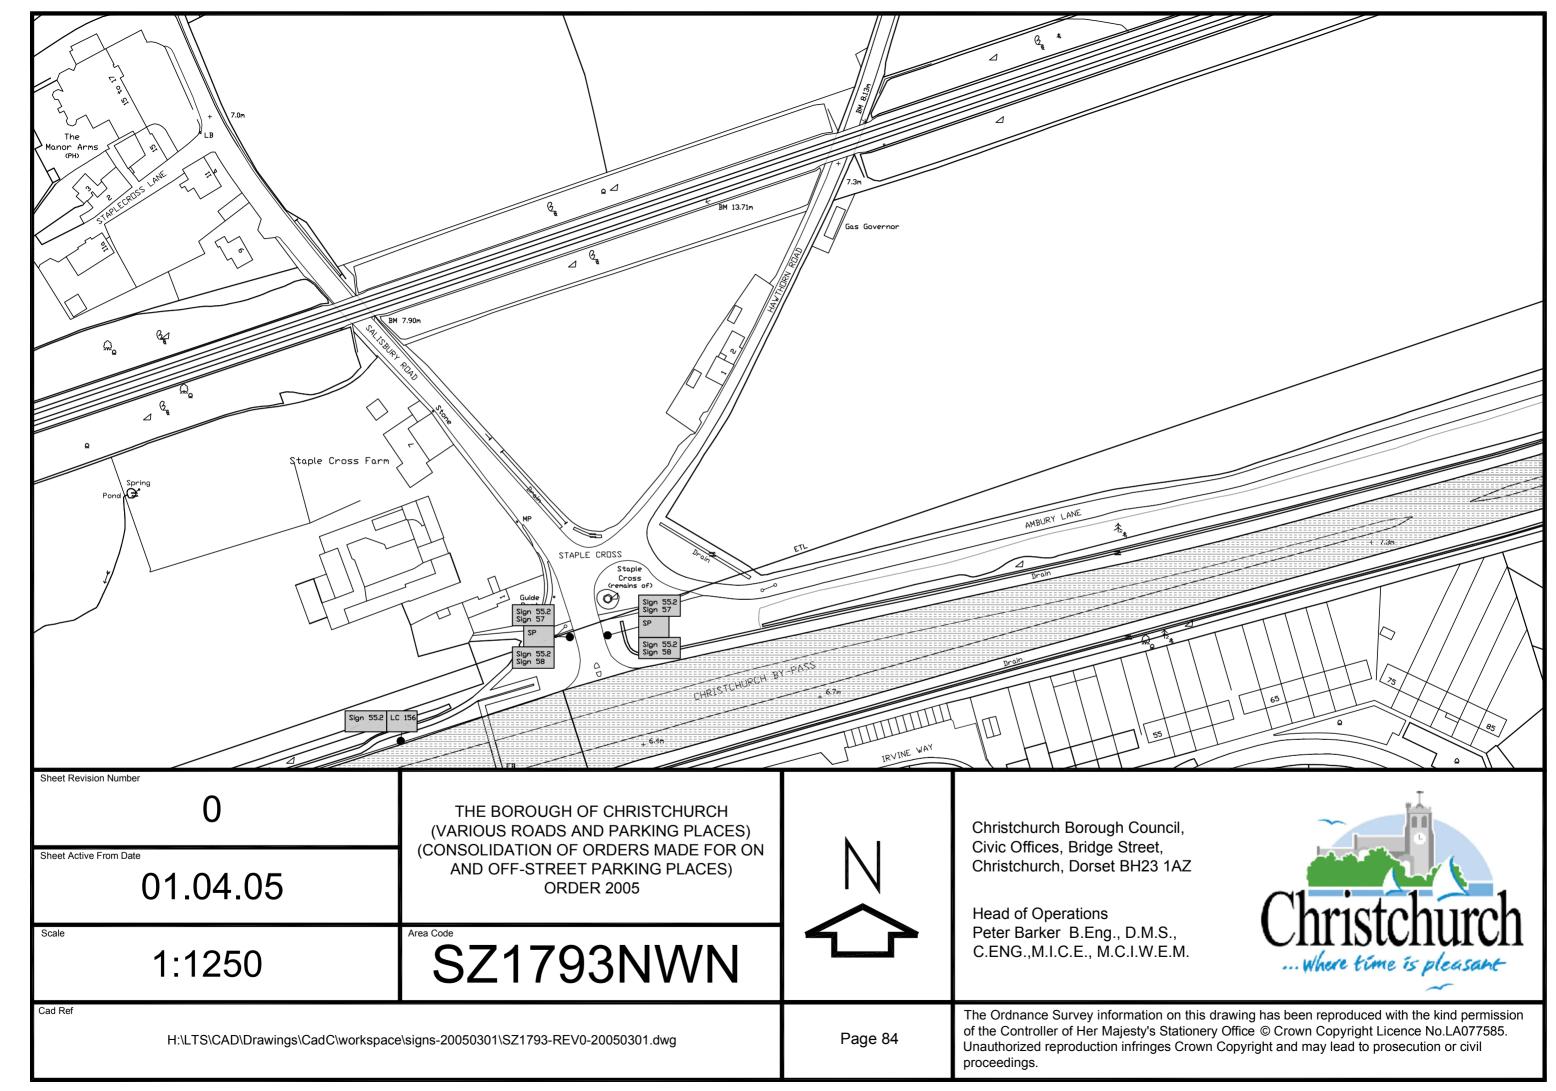

## LOCATION OF WAITING RESTRICTION SIGNS

|                                                                         |                                                                                                                                                           |        |                                                                                                                                                                                   | 1                                                                                                                                               |
|-------------------------------------------------------------------------|-----------------------------------------------------------------------------------------------------------------------------------------------------------|--------|-----------------------------------------------------------------------------------------------------------------------------------------------------------------------------------|-------------------------------------------------------------------------------------------------------------------------------------------------|
|                                                                         | No waiting at any time                                                                                                                                    |        |                                                                                                                                                                                   | No loading                                                                                                                                      |
|                                                                         | Bus stops clearway                                                                                                                                        |        |                                                                                                                                                                                   | No waiting                                                                                                                                      |
|                                                                         | Clearway                                                                                                                                                  |        |                                                                                                                                                                                   | Hackney carriage stand                                                                                                                          |
|                                                                         | Coach Stop                                                                                                                                                |        |                                                                                                                                                                                   | Waiting limited                                                                                                                                 |
|                                                                         | Disabled parking only                                                                                                                                     |        |                                                                                                                                                                                   | Residents Only Parking                                                                                                                          |
|                                                                         |                                                                                                                                                           |        |                                                                                                                                                                                   |                                                                                                                                                 |
| Sheet Revision Number  1 Sheet Active From Date                         | THE BOROUGH OF CHRISTCHURCH<br>(VARIOUS ROADS AND PARKING PLACES)<br>(CONSOLIDATION OF ORDERS MADE FOR ON<br>AND OFF-STREET PARKING PLACES)<br>ORDER 2005 |        | Christchurch Borough Council,<br>Civic Offices, Bridge Street,<br>Christchurch, Dorset BH23 1AZ  Head of Operations Peter Barker B.Eng., D.M.S.,<br>C.ENG.,M.I.C.E., M.C.I.W.E.M. | Christchurch Where time is pleasant                                                                                                             |
| 01.04.05                                                                |                                                                                                                                                           |        |                                                                                                                                                                                   |                                                                                                                                                 |
| n/a                                                                     | KEY                                                                                                                                                       |        |                                                                                                                                                                                   |                                                                                                                                                 |
| Cad Ref  H:\LTS\CAD\Drawings\CadC\workspace\shadings-print-20050301.dwg |                                                                                                                                                           | Page 1 | The Ordnance Survey information on this dra<br>of the Controller of Her Majesty's Stationery<br>Unauthorized reproduction infringes Crown Oproceedings.                           | awing has been reproduced with the kind permission Office © Crown Copyright Licence No.LA077585. Copyright and may lead to prosecution or civil |