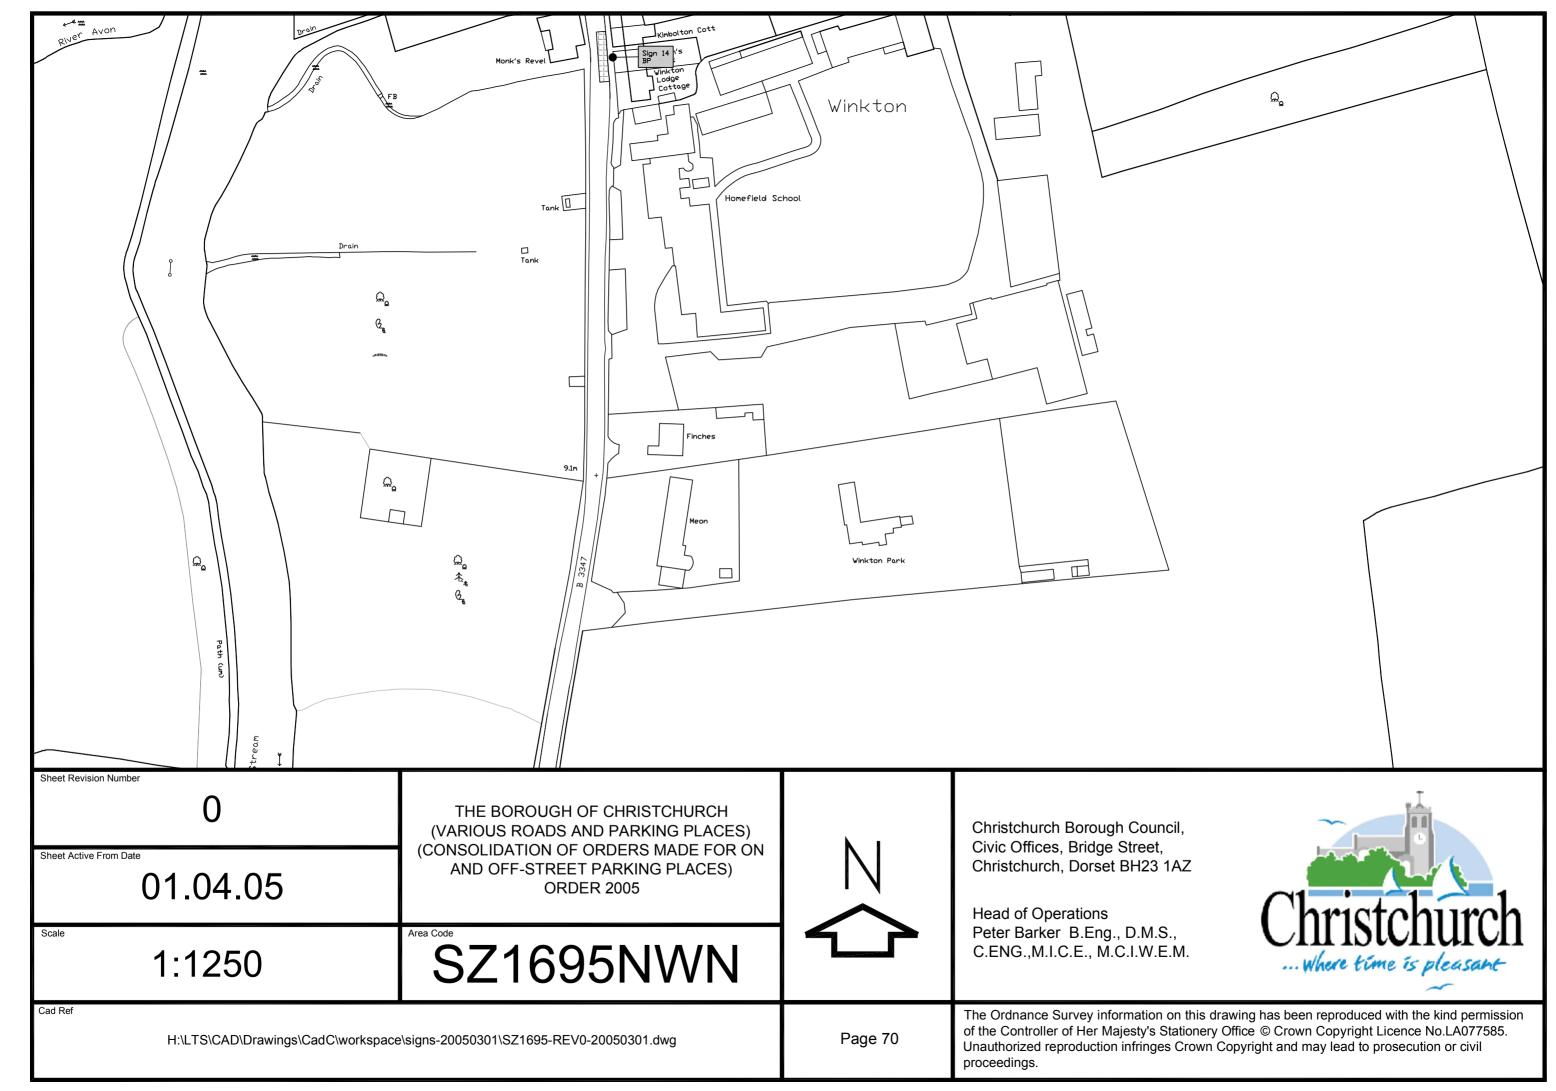

## LOCATION OF WAITING RESTRICTION SIGNS

|                                                                         |                                                                                                                                                           |        |                                                                                                                                                                                   | 1                                                                                                                                               |
|-------------------------------------------------------------------------|-----------------------------------------------------------------------------------------------------------------------------------------------------------|--------|-----------------------------------------------------------------------------------------------------------------------------------------------------------------------------------|-------------------------------------------------------------------------------------------------------------------------------------------------|
|                                                                         | No waiting at any time                                                                                                                                    |        |                                                                                                                                                                                   | No loading                                                                                                                                      |
|                                                                         | Bus stops clearway                                                                                                                                        |        |                                                                                                                                                                                   | No waiting                                                                                                                                      |
|                                                                         | Clearway                                                                                                                                                  |        |                                                                                                                                                                                   | Hackney carriage stand                                                                                                                          |
|                                                                         | Coach Stop                                                                                                                                                |        |                                                                                                                                                                                   | Waiting limited                                                                                                                                 |
|                                                                         | Disabled parking only                                                                                                                                     |        |                                                                                                                                                                                   | Residents Only Parking                                                                                                                          |
|                                                                         |                                                                                                                                                           |        |                                                                                                                                                                                   |                                                                                                                                                 |
| Sheet Revision Number  1 Sheet Active From Date                         | THE BOROUGH OF CHRISTCHURCH<br>(VARIOUS ROADS AND PARKING PLACES)<br>(CONSOLIDATION OF ORDERS MADE FOR ON<br>AND OFF-STREET PARKING PLACES)<br>ORDER 2005 |        | Christchurch Borough Council,<br>Civic Offices, Bridge Street,<br>Christchurch, Dorset BH23 1AZ  Head of Operations Peter Barker B.Eng., D.M.S.,<br>C.ENG.,M.I.C.E., M.C.I.W.E.M. | Christchurch Where time is pleasant                                                                                                             |
| 01.04.05                                                                |                                                                                                                                                           |        |                                                                                                                                                                                   |                                                                                                                                                 |
| n/a                                                                     | KEY                                                                                                                                                       |        |                                                                                                                                                                                   |                                                                                                                                                 |
| Cad Ref  H:\LTS\CAD\Drawings\CadC\workspace\shadings-print-20050301.dwg |                                                                                                                                                           | Page 1 | The Ordnance Survey information on this dra<br>of the Controller of Her Majesty's Stationery<br>Unauthorized reproduction infringes Crown Oproceedings.                           | awing has been reproduced with the kind permission Office © Crown Copyright Licence No.LA077585. Copyright and may lead to prosecution or civil |