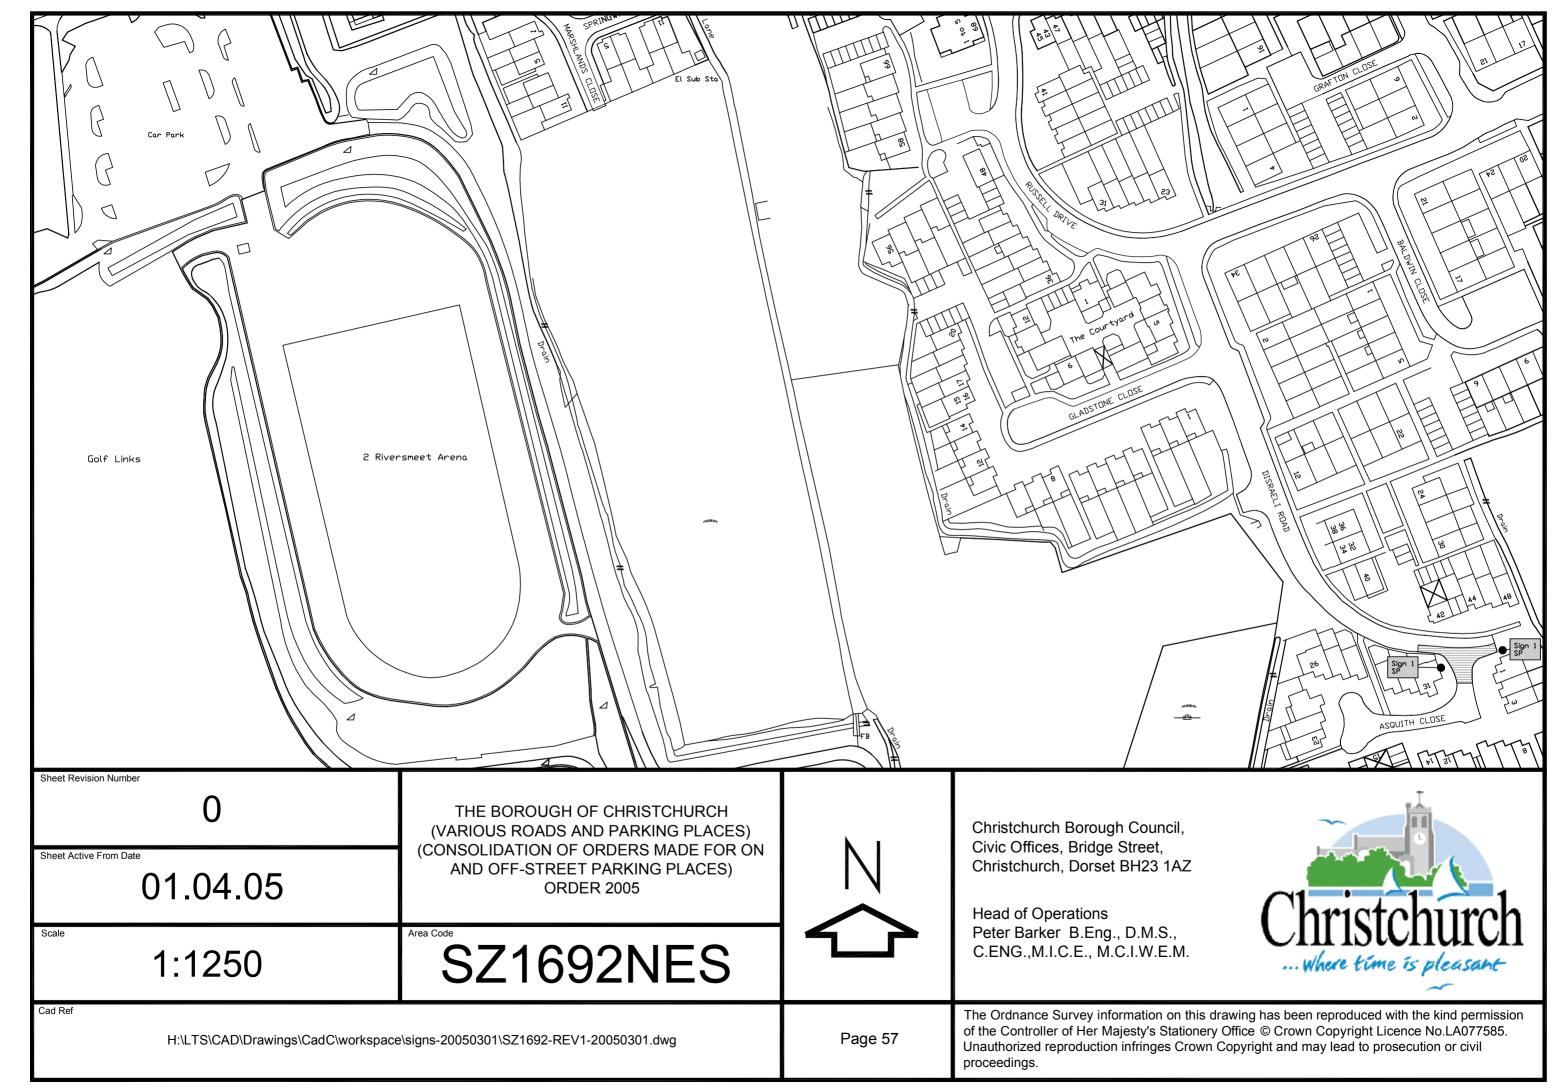

## LOCATION OF WAITING RESTRICTION SIGNS

|                                                                         |                                                                                                                                                           |        |                                                                                                                                                                                   | 1                                                                                                                                               |
|-------------------------------------------------------------------------|-----------------------------------------------------------------------------------------------------------------------------------------------------------|--------|-----------------------------------------------------------------------------------------------------------------------------------------------------------------------------------|-------------------------------------------------------------------------------------------------------------------------------------------------|
|                                                                         | No waiting at any time                                                                                                                                    |        |                                                                                                                                                                                   | No loading                                                                                                                                      |
|                                                                         | Bus stops clearway                                                                                                                                        |        |                                                                                                                                                                                   | No waiting                                                                                                                                      |
|                                                                         | Clearway                                                                                                                                                  |        |                                                                                                                                                                                   | Hackney carriage stand                                                                                                                          |
|                                                                         | Coach Stop                                                                                                                                                |        |                                                                                                                                                                                   | Waiting limited                                                                                                                                 |
|                                                                         | Disabled parking only                                                                                                                                     |        |                                                                                                                                                                                   | Residents Only Parking                                                                                                                          |
|                                                                         |                                                                                                                                                           |        |                                                                                                                                                                                   |                                                                                                                                                 |
| Sheet Revision Number  1 Sheet Active From Date                         | THE BOROUGH OF CHRISTCHURCH<br>(VARIOUS ROADS AND PARKING PLACES)<br>(CONSOLIDATION OF ORDERS MADE FOR ON<br>AND OFF-STREET PARKING PLACES)<br>ORDER 2005 |        | Christchurch Borough Council,<br>Civic Offices, Bridge Street,<br>Christchurch, Dorset BH23 1AZ  Head of Operations Peter Barker B.Eng., D.M.S.,<br>C.ENG.,M.I.C.E., M.C.I.W.E.M. | Christchurch Where time is pleasant                                                                                                             |
| 01.04.05                                                                |                                                                                                                                                           |        |                                                                                                                                                                                   |                                                                                                                                                 |
| n/a                                                                     | KEY                                                                                                                                                       |        |                                                                                                                                                                                   |                                                                                                                                                 |
| Cad Ref  H:\LTS\CAD\Drawings\CadC\workspace\shadings-print-20050301.dwg |                                                                                                                                                           | Page 1 | The Ordnance Survey information on this dra<br>of the Controller of Her Majesty's Stationery<br>Unauthorized reproduction infringes Crown Oproceedings.                           | awing has been reproduced with the kind permission Office © Crown Copyright Licence No.LA077585. Copyright and may lead to prosecution or civil |