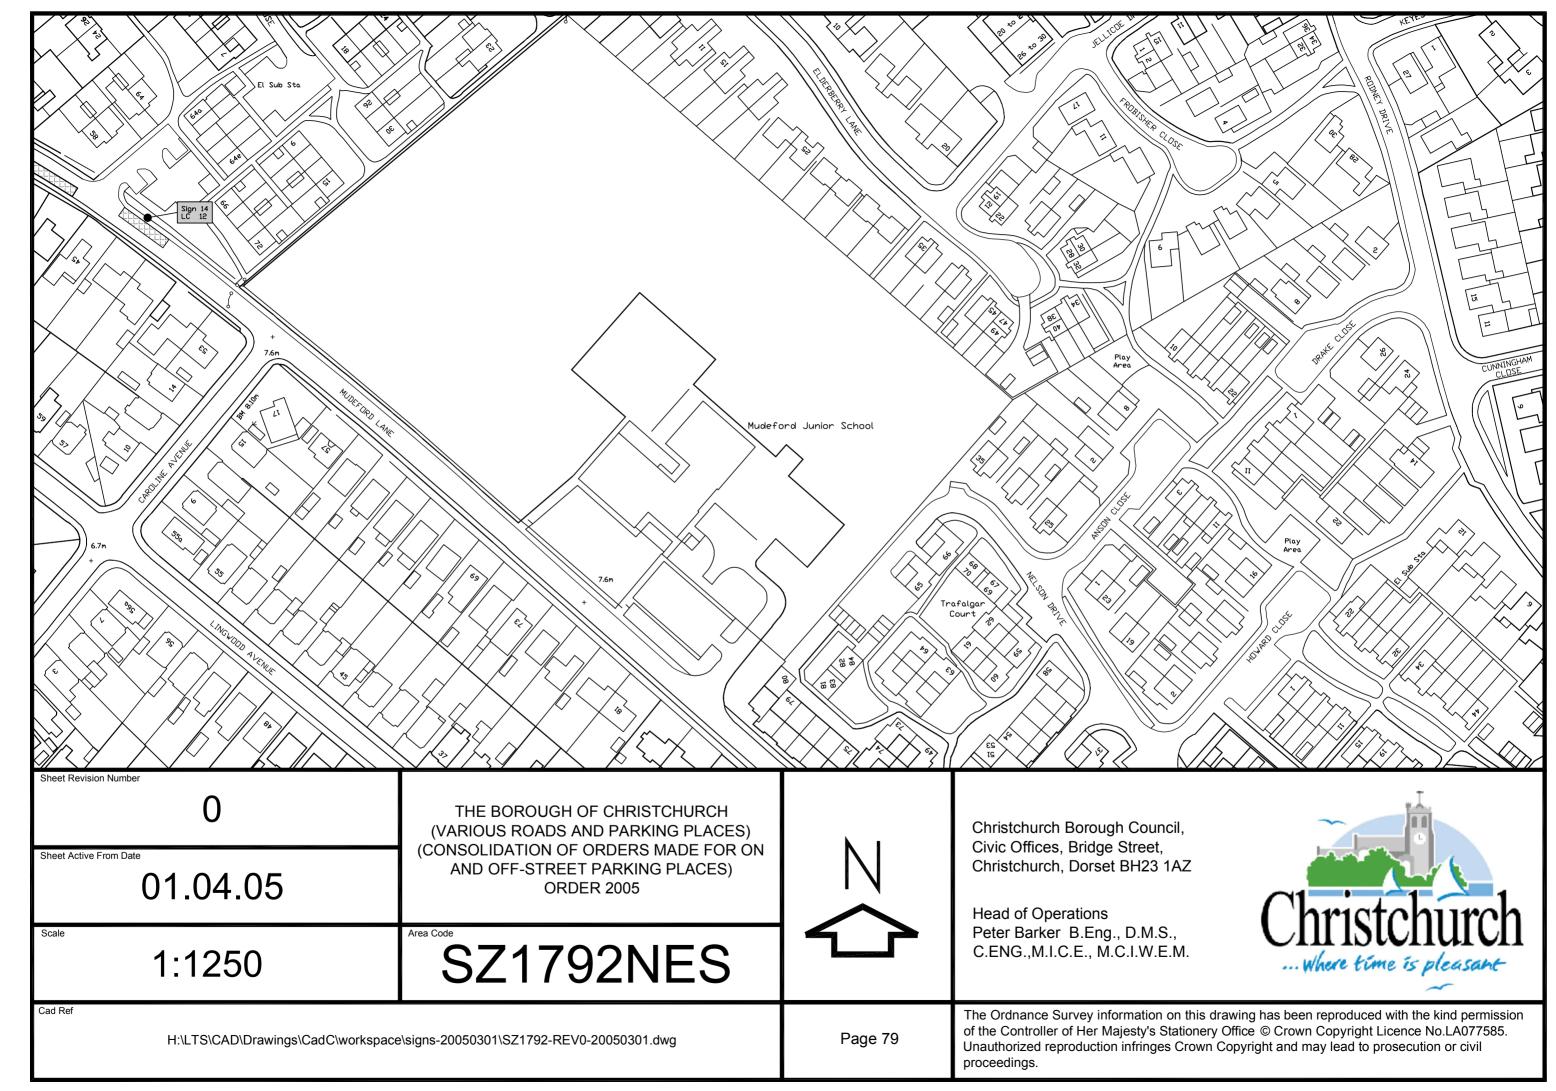

## LOCATION OF WAITING RESTRICTION SIGNS

|                                                                         |                                                                                                                                                           |        |                                                                                                                                                                                   | 1                                                                                                                                               |
|-------------------------------------------------------------------------|-----------------------------------------------------------------------------------------------------------------------------------------------------------|--------|-----------------------------------------------------------------------------------------------------------------------------------------------------------------------------------|-------------------------------------------------------------------------------------------------------------------------------------------------|
|                                                                         | No waiting at any time                                                                                                                                    |        |                                                                                                                                                                                   | No loading                                                                                                                                      |
|                                                                         | Bus stops clearway                                                                                                                                        |        |                                                                                                                                                                                   | No waiting                                                                                                                                      |
|                                                                         | Clearway                                                                                                                                                  |        |                                                                                                                                                                                   | Hackney carriage stand                                                                                                                          |
|                                                                         | Coach Stop                                                                                                                                                |        |                                                                                                                                                                                   | Waiting limited                                                                                                                                 |
|                                                                         | Disabled parking only                                                                                                                                     |        |                                                                                                                                                                                   | Residents Only Parking                                                                                                                          |
|                                                                         |                                                                                                                                                           |        |                                                                                                                                                                                   |                                                                                                                                                 |
| Sheet Revision Number  1 Sheet Active From Date                         | THE BOROUGH OF CHRISTCHURCH<br>(VARIOUS ROADS AND PARKING PLACES)<br>(CONSOLIDATION OF ORDERS MADE FOR ON<br>AND OFF-STREET PARKING PLACES)<br>ORDER 2005 |        | Christchurch Borough Council,<br>Civic Offices, Bridge Street,<br>Christchurch, Dorset BH23 1AZ  Head of Operations Peter Barker B.Eng., D.M.S.,<br>C.ENG.,M.I.C.E., M.C.I.W.E.M. | Christchurch Where time is pleasant                                                                                                             |
| 01.04.05                                                                |                                                                                                                                                           |        |                                                                                                                                                                                   |                                                                                                                                                 |
| n/a                                                                     | KEY                                                                                                                                                       |        |                                                                                                                                                                                   |                                                                                                                                                 |
| Cad Ref  H:\LTS\CAD\Drawings\CadC\workspace\shadings-print-20050301.dwg |                                                                                                                                                           | Page 1 | The Ordnance Survey information on this dra<br>of the Controller of Her Majesty's Stationery<br>Unauthorized reproduction infringes Crown Oproceedings.                           | awing has been reproduced with the kind permission Office © Crown Copyright Licence No.LA077585. Copyright and may lead to prosecution or civil |